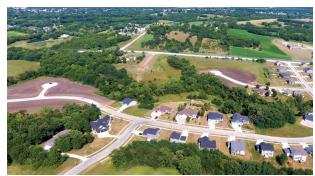

## **DEER CREEK**

Single-family lots located in Deer Creek Plat 2 on the southwest side of Indianola, lowa. Lots range in size from 18,000 sq. ft. all the way to one-acre plus lots. The development is close to Deer Run Golf Course. A variety of lots are available: wooded, flat, daylight, walkout, and cul-de-sac. New five-year residential tax abatement starting at 100% for Year 1 and decreasing 20% each year after that through Year 5!