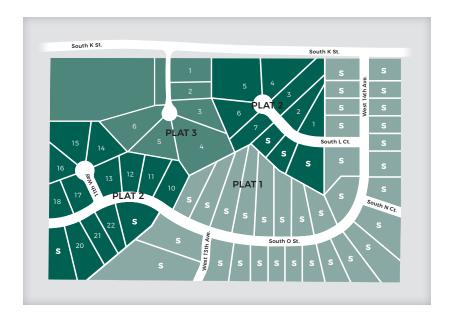

## **DEER CREEK**

Single-family lots located in Deer Creek Plat 2 on the southwest side of Indianola, lowa. Lots range in size from 18,000 sq. ft. all the way to one-acre plus lots. The development is close to Deer Run Golf Course. A variety of lots are available: wooded, flat, daylight, walkout, and cul-de-sac. New five-year residential tax abatement starting at 100% for Year 1 and decreasing 20% each year after that through Year 5!