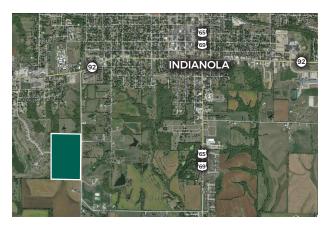

## **DEER CREEK**

Single-family lots located in Deer Creek Plat 2 on the southwest side of Indianola, lowa. Lots range in size from 18,000 sq. ft. all the way to one-acre plus lots. The development is close to Deer Run Golf Course. A variety of lots are available: wooded, flat, daylight, walkout, and cul-de-sac. New five-year residential tax abatement starting at 100% for Year 1 and decreasing 20% each year after that through Year 5!