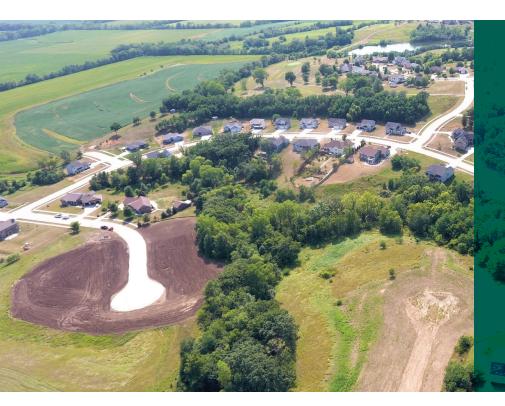

## **DEER CREEK**

Single-family lots located in Deer Creek Plat 2 on the southwest side of Indianola, lowa. Lots range in size from 18,000 sq. ft. all the way to one-acre plus lots. The development is close to Deer Run Golf Course. A variety of lots are available: wooded, flat, daylight, walkout, and cul-de-sac. New five-year residential tax abatement starting at 100% for Year 1 and decreasing 20% each year after that through Year 5!