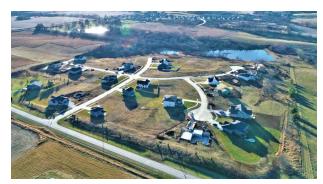

## **BLOOMING HEIGHTS**

An executive development located on the west edge of Norwalk, bordering the new Timber View development. A variety of lots are available including some that back to a pond and cul-de-sac lots with great views. Norwalk schools, sewer, and utilities. Five year partial tax abatement applies! The location and new Highway 5 interchange provides easy access to all of the Des Moines Metro area.