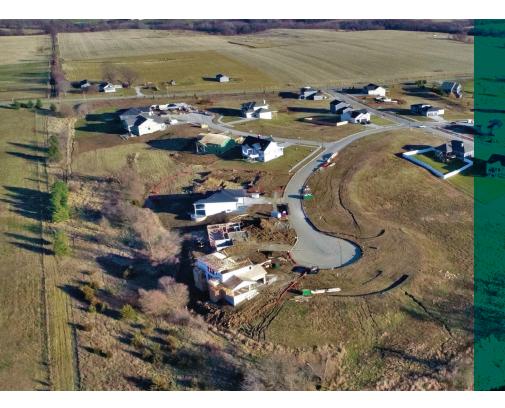

## **BLOOMING HEIGHTS**

An executive development located on the west edge of Norwalk, bordering the new Timber View development. A variety of lots are available including some that back to a pond and cul-de-sac lots with great views. Norwalk schools, sewer, and utilities. Five year partial tax abatement applies! The location and new Highway 5 interchange provides easy access to all of the Des Moines Metro area.