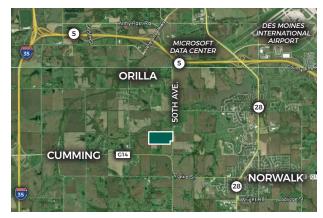

## **BLOOMING HEIGHTS**

An executive development located on the west edge of Norwalk, bordering the new Timber View development. A variety of lots are available including some that back to a pond and cul-de-sac lots with great views. Norwalk schools, sewer, and utilities. Five year partial tax abatement applies! The location and new Highway 5 interchange provides easy access to all of the Des Moines Metro area.