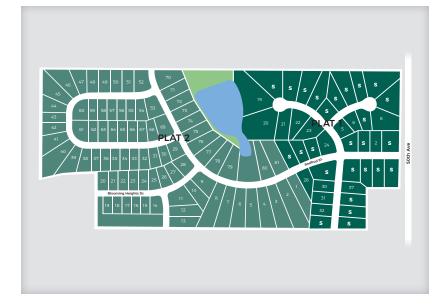

## **BLOOMING HEIGHTS**

An executive development located on the west edge of Norwalk, bordering the new Timber View development. A variety of lots are available including some that back to a pond and cul-de-sac lots with great views. Norwalk schools, sewer, and utilities. Five year partial tax abatement applies! The location and new Highway 5 interchange provides easy access to all of the Des Moines Metro area.

## **MINIMUM SF LOTS 1-4. 24-41**

1 Story: 1,650 SF 1.5 Story: 2,000 SF 2 Story: 2,200 SF

## **MINIMUM SF LOTS 5-23**

1 Story: 1,800 SF 1.5 Story: 2,200 SF 2 Story: 2,400 SF

FOR MORE INFORMATION: DILIGENTDEVELOPMENT.COM