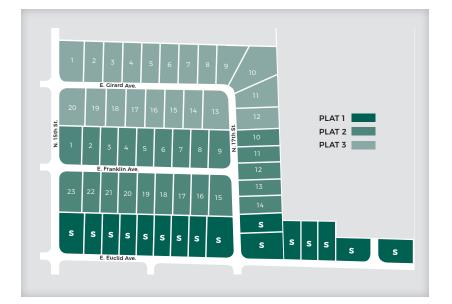

## **PRAIRIE GLYNN**

Prairie Clynn Plat 2 available 2020! Located in Indianola, Prairie Clynn offers a variety of flat, daylight, and walkout lots. Great entry level lots. Indianola is a growing community with great schools, parks, and amenities. Still just a short commute to the Des Moines Metro area. New five-year residential tax abatement starting at 100% for Year 1 and decreasing 20% each year after that through Year 5!