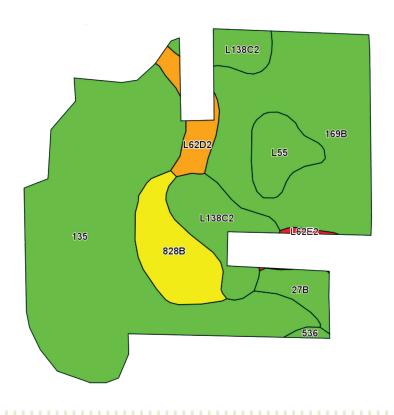

## TILLABLE SOILS CSR2

| Code   | Soil Description       | Acres    | Percent<br>of Field | CSR2<br>Legend | CSR2 |
|--------|------------------------|----------|---------------------|----------------|------|
| 135    | Coland clay loam       | 26.70    | 45.2%               |                | 74   |
| 169B   | Clarion loam           | 15.78    | 26.7%               |                | 91   |
| L138C2 | Clarion loam           | 5.55     | 9.4%                |                | 83   |
| 828B   | Zenor sandy loam       | 4.58     | 7.8%                |                | 52   |
| L55    | Nicollet Ioam          | 2.70     | 4.6%                |                | 91   |
| 27B    | Terril loam            | 1.70     | 2.9%                |                | 87   |
| L62D2  | Storden loam           | 1.63     | 2.8%                |                | 41   |
| 536    | Hanlon fine sandy loam | 0.24     | 0.4%                |                | 79   |
| L62E2  | Storden loam           | 0.18     | 0.3%                |                | 32   |
|        |                        | Weighted | Weighted Average    |                | 77.8 |
|        |                        |          |                     |                |      |