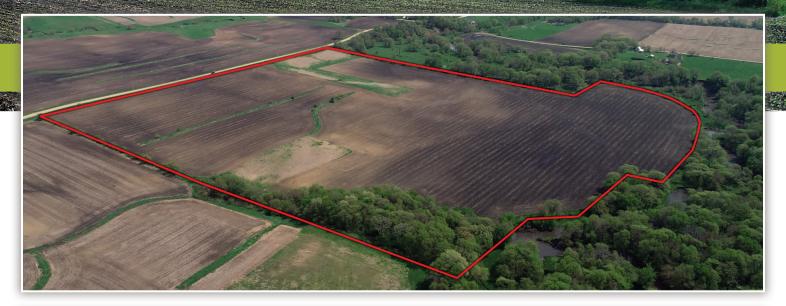

#### DESCRIPTION

Offering 69.86 acres m/l of productive Dallas County farmland located in a strong area north of Linden, lowa. Farm consists of 59.06 FSA tillable acres with a CSR of 78.6 (CSR2 77.8) and 7.2 acres enrolled in CRP paying \$844 annually. CRP contract type is CP-2 and expires in 2019. Property also offers a recreational component as it is lined with timber to the south, west, and northwest and lies adjacent to Mosquito Creek on its western border. Farm is located 2.5 miles north of Linden along the west side of Beaumont Avenue in the southwest quarter of Section 5 of Linn Township.