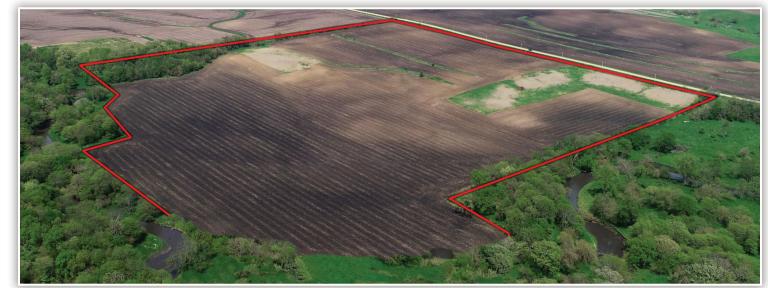

#### DESCRIPTION

Offering 69.86 acres m/l of productive Dallas County farmland located in a strong area north of Linden, lowa. Farm consists of 59.06 FSA tillable acres with a CSR of 78.6 (CSR2 77.8) and 7.2 acres enrolled in CRP paying \$844 annually. CRP contract type is CP-2 and expires in 2019. Property also offers a recreational component as it is lined with timber to the south, west, and northwest and lies adjacent to Mosquito Creek on its western border. Farm is located 2.5 miles north of Linden along the west side of Beaumont Avenue in the southwest quarter of Section 5 of Linn Township.