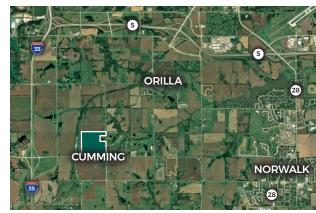

## CUMMING, IOWA

## **GREAT WESTERN CROSSING**

New development already underway!
Cumming offers a quiet retreat for active professionals and families.
Architectural concepts for this unique neighborhood include access to the Great Western Bike Trail. Desired Norwalk Schools! This small town, bike-friendly community is located just north of the future Middlebrook agrihood and just 10 minutes from Mills Civic Parkway and all the West Des Moines amenities!