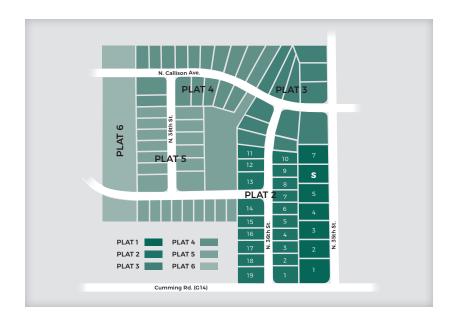

## **GREAT WESTERN CROSSING**

New development already underway!
Cumming offers a quiet retreat for active professionals and families.
Architectural concepts for this unique neighborhood include access to the Great Western Bike Trail. Desired Norwalk Schools! This small town, bike-friendly community is located just north of the future Middlebrook agrihood and just 10 minutes from Mills Civic Parkway and all the West Des Moines amenities!