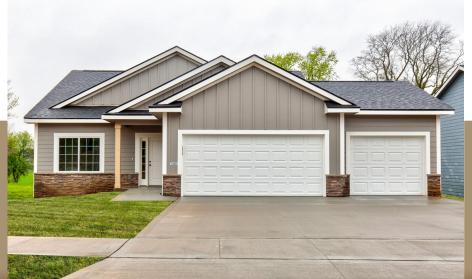

## Ground Breaker Homes **Ranch Impression Plan**

- 1,391 Square Feet
- 2 Bedroom
- 2 Bath
- \$274,900
- PC Listing #14366

KALEN LUDWIG, REALTOR® 515.402.3169 Kalen@PeoplesCompany.com

**KEATON DREHER**, REALTOR® 515.650.1276 Keaton@PeoplesCompany.com

Zero Entry New Construction by Ground Breaker Homes on gorgeous walkout lot! Spacious great room w/gas fireplace! 1,391 SF, 2 bed & 2 baths! Kitchen boasts large island, stainless steel appliances, stylish builder warranty! Home in new bisque cabinets, gorgeous high end Quartz counters, tile backsplash, LARGE walk-in pantry, & high end laminate flooring throughout great room. Mudroom w/built-in cubbies! Retreat to master bedroom w/ trayed ceiling & private bath w/ dual vanity, tile flooring, & walkin closet.

Other features: unfinished LL plumbed for bathroom, radon passive mitigation system, hardie plank siding & stone exterior, Quaker vinyl windows, 1st floor laundry, nice deck, and 1 year Cardinal Ridge Development with Association living that will cover snow removal, lawn care, exterior maintenance and insurance (dues estimated at \$175 a month). Buyer will receive \$10,000 CASH and City of Newton incentive package with purchase. Ask about building one of our GBH plans on another lot!