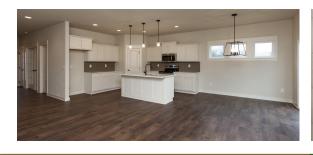

Zero Entry New Construction by Ground Breaker Homes on gorgeous walkout lot! Spacious great room w/gas fireplace! 1,391 SF, 2 bed & 2 baths! Kitchen boasts large island, stainless steel appliances, stylish builder warranty! Home in new bisque cabinets, gorgeous high end Quartz counters, tile backsplash, LARGE walk-in pantry, & high end laminate flooring throughout great room. Mudroom w/built-in cubbies! Retreat to master bedroom w/ trayed ceiling & private bath w/ dual vanity, tile flooring, & walkin closet.