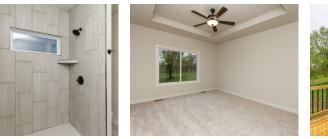

Zero Entry New Construction by Ground Breaker Homes on gorgeous walkout lot! Spacious great room w/gas fireplace! 1,391 SF, 2 bed & 2 baths! Kitchen boasts large island, stainless steel appliances, stylish builder warranty! Home in new bisque cabinets, gorgeous high end Quartz counters, tile backsplash, LARGE walk-in pantry, & high end laminate flooring throughout great room. Mudroom w/built-in cubbies! Retreat to master bedroom w/ trayed ceiling & private bath w/ dual vanity, tile flooring, & walkin closet.