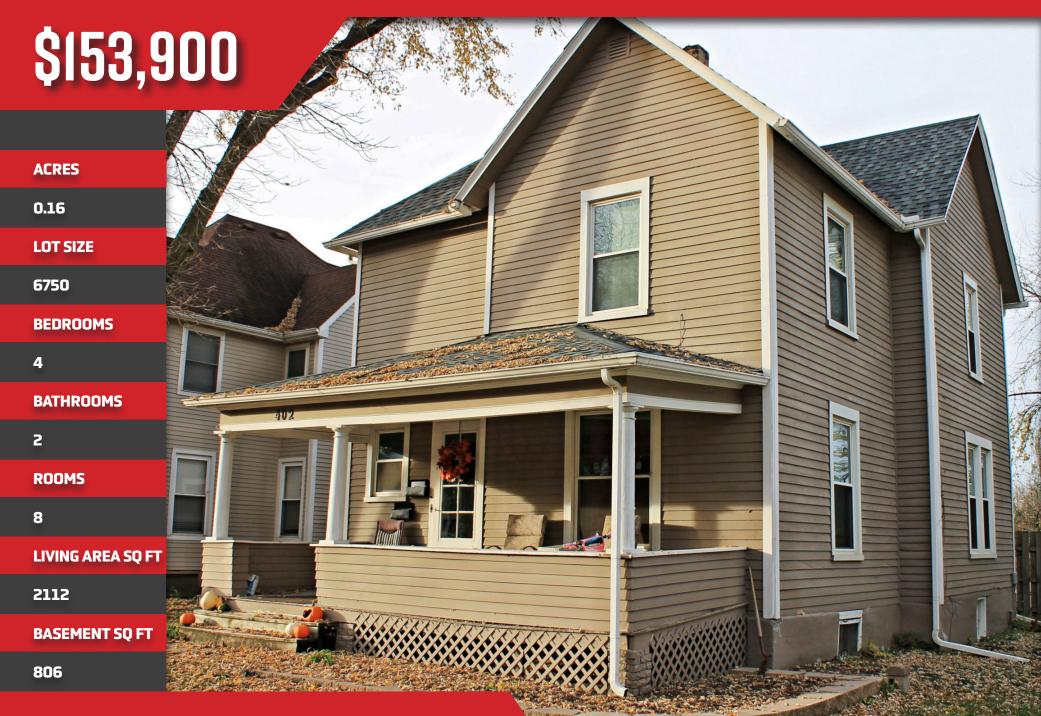

## DESCRIPTION

2 Story duplex located just South of the Simpson College campus on Ashland Ave in Indianola, Iowa. This property has excellent rental

history and is located in an area where homes are currently being restored. Windows have been replaced in the last 10 years, new roof in 2018, and new furnace in 2014. Current tenants contracts will be ready to renew in Febuary/March of 2019. This duplex will make a nice investment – rents are currently \$725 and \$840 per month, providing \$1,615 per month of income! Whether you already own rentals or are just getting started, this one works!

#### FEATURES

- New roof in 2018
- New furnace in 2014
- New windows within last 10 years