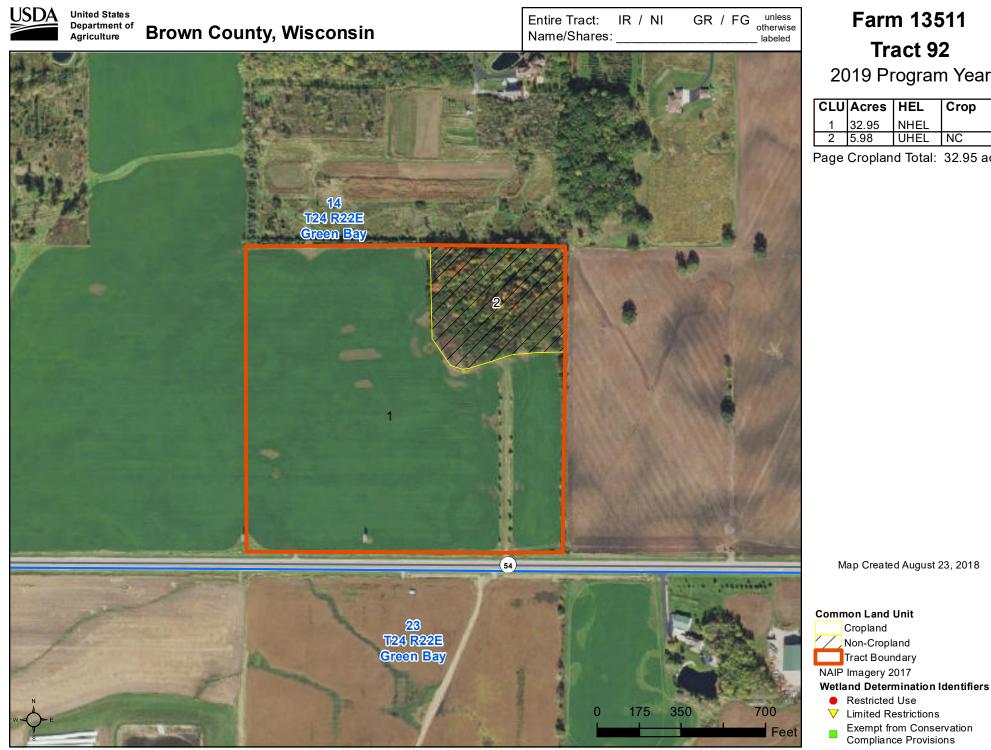

## Farm 13511 **Tract 92** 2019 Program Year

| CLU | Acres | HEL  | Crop |
|-----|-------|------|------|
| 1   | 32.95 | NHEL |      |
| 2   | 5.98  | UHEL | NC   |

Page Cropland Total: 32.95 acres

Map Created August 23, 2018

### Abbreviated 156 Farm Record

|             | Tract Number           | : | 92                                                             |
|-------------|------------------------|---|----------------------------------------------------------------|
| Description |                        | : | S14 GREEN BAY T24N R22E                                        |
|             | FSA Physical Location  | : | WISCONSIN/BROWN                                                |
|             | ANSI Physical Location | : | WISCONSIN/BROWN                                                |
|             | BIA Unit Range Number  | : |                                                                |
|             | HEL Status             | : | NHEL: No agricultural commodity planted on undetermined fields |
|             | Wetland Status         | : | Wetland determinations not complete                            |
|             | WL Violations          | : | None                                                           |
|             | Owners                 | : | DUFEK MARITAL TRUST                                            |
|             | Other Producers        | : | PATRICIA M DUFEK, LARRY J DUFEK                                |
|             | Recon ID               | : | 55-009-2017-72                                                 |

|                    | Tract Land Data       |                        |                |      |      |                         |                           |
|--------------------|-----------------------|------------------------|----------------|------|------|-------------------------|---------------------------|
| Farm Land          | Cropland              | DCP Cropland           | WBP            | WRP  | CRP  | GRP                     | Sugarcane                 |
| 38.93              | 32.95                 | 32.95                  | 0.00           | 0.00 | 0.00 | 0.00                    | 0.00                      |
| State Conservation | Other<br>Conservation | Effective DCP Cropland | Double Cropped | MPL  | EWP  | DCP Ag. Rel<br>Activity | Broken From<br>Native Sod |
| 0.00               | 0.00                  | 32.95                  | 0.00           | 0.00 | 0.00 | 0.00                    | 0.00                      |

Measured

| 91 1 CORN YEL N GR C N I A 48.67                                                           | Yes 5-27-2018 01                                 |
|--------------------------------------------------------------------------------------------|--------------------------------------------------|
| Producer LARRY J DUFEK Share 50.00 FSA Physical Location: Brown, Wisconsin                 | NAP Unit 530 Signature Date: 7-6-2018            |
| PATRICIA M DUFEK 50.00                                                                     |                                                  |
| 2 CORN YEL N GR C N I A 7.25                                                               | Yes 5-27-2018 01                                 |
| Producer LARRY J DUFEK Share 50.00 FSA Physical Location: Brown, Wisconsin                 | NAP Unit 530 Signature Date: 7-6-2018            |
| PATRICIA M DUFEK 50.00                                                                     |                                                  |
| PP Cr/Co Var/Type Irr Prc Int Use Non-Irr Irr PP Cr/Co Var/Type Irr Prc Int Use Non-Irr II | rr PP Cr/Co Var/Type Irr Prc Int Use Non-Irr Irr |
| 01 CORN YEL N GR 55.92                                                                     | -                                                |
| Photo Number/Legal Description: S15 GREEN BAY T24N R22E                                    |                                                  |
| Cropland: 55.92 Reported on Cropland: 55.92 Difference: 0.00                               | Reported on Non-Cropland: 0.00                   |
| 92 1 ALFAL N FG C N I A 32.95                                                              | Yes 5-15-2017 01 2027                            |
| Producer LARRY J DUFEK Share 50.00 FSA Physical Location: Brown, Wisconsin                 | NAP Unit 530 Signature Date: 11-9-2017           |
| PATRICIA M DUFEK 50.00                                                                     |                                                  |
| PP Cr/Co Var/Type Irr Prc Int Use Non-Irr Irr PP Cr/Co Var/Type Irr Prc Int Use Non-Irr II | rr PP Cr/Co Var/Type Irr Prc Int Use Non-Irr Irr |
| 01 ALFAL N FG 32.95                                                                        |                                                  |
| Photo Number/Legal Description: S14 GREEN BAY T24N R22E                                    |                                                  |

Cropland: 32.95 Reported on Cropland: 32.95 Difference: 0.00 Reported on Non-Cropland: 0.00