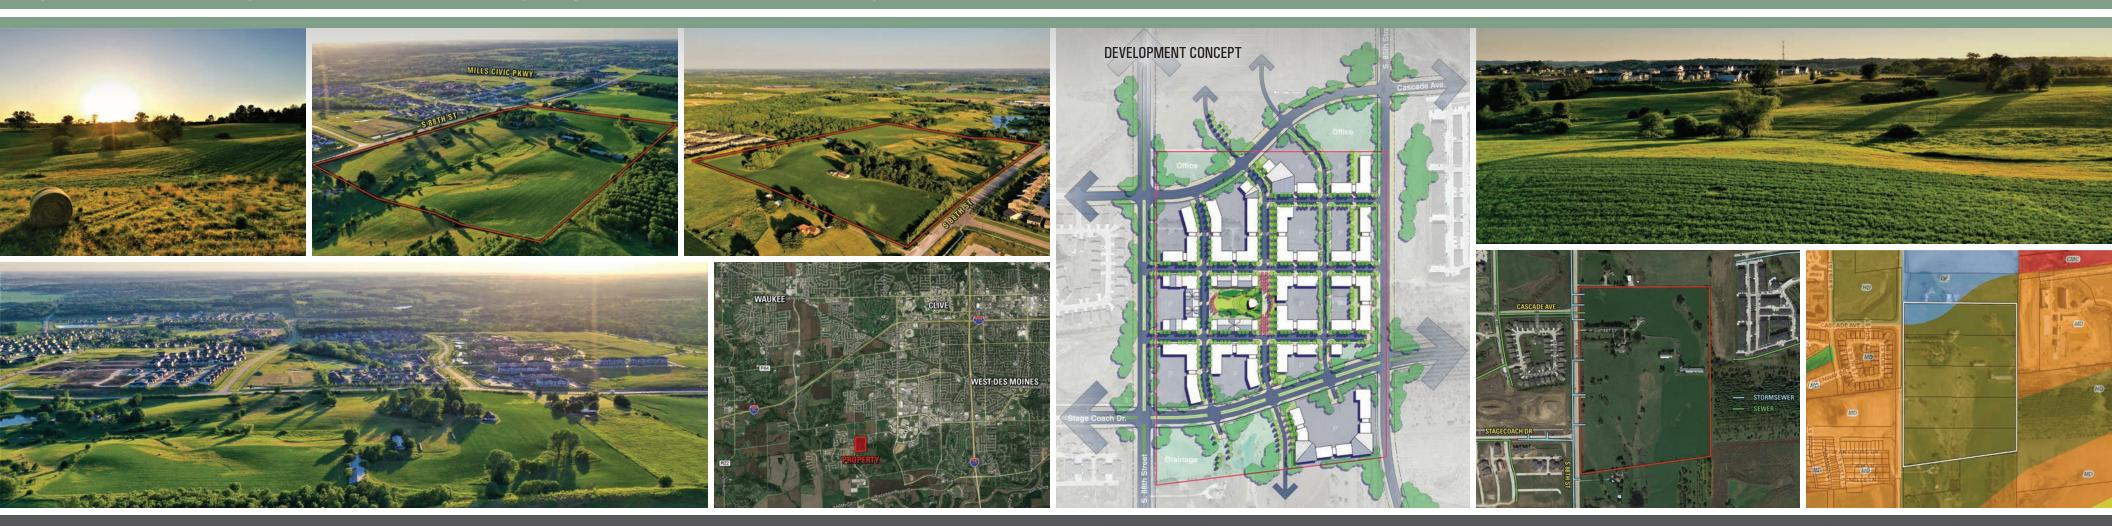

## **ABOUT THE PROPERTY**

50.34

ACRES M/L

Offering 50.34 acres m/l of prime multi-family development land in West Des Moines, Iowa. Located in the rapidly expanding area of West Des Moines, southwest of Jordan Creek Mall along S 88th Street, the site is shovel-ready with all utility infrastructure available. Currently, the property is not zoned, but is slated for high density residential uses according to the City of West Des Moines and could accommodate 16 to 18 units per acre. Site can be serviced by an existing 8 inch sanitary sewer that is stubbed into the northwest corner of the property at Cascade Avenue. There is also an existing 16 inch water main along S 88th Street. Exhibits and development concepts can be found on the website and demonstrate how road infrastructure through and around the property will develop. Excellent location just minutes from Jordan Creek Mall and easy access to Interstate 80 via the new Grand Prairie Parkway interchange as well as Interstate 35, a few miles down Mills Civic Parkway.