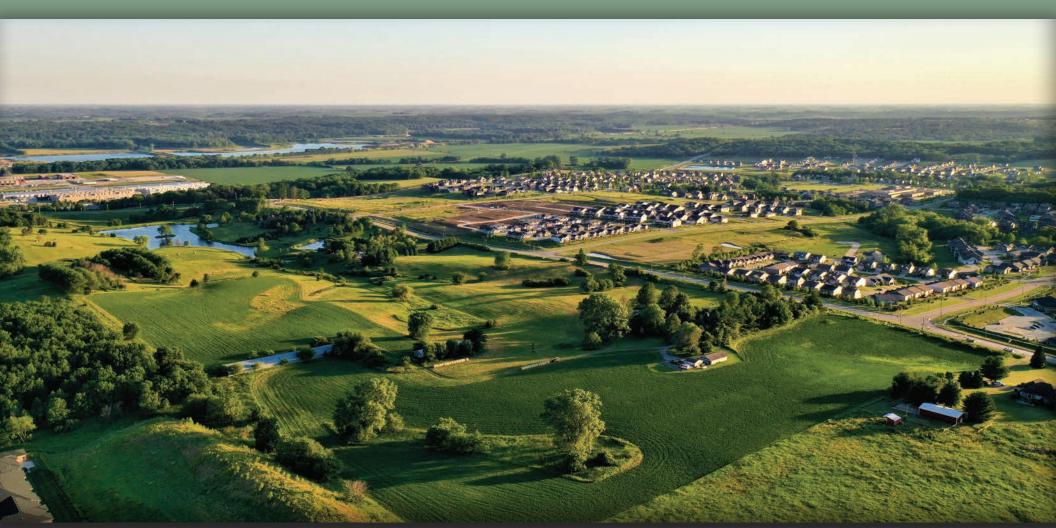

## **ABOUT THE PROPERTY**

50.34

ACRES M/L

Offering 50.34 acres m/l of prime multi-family development land in West Des Moines, Iowa. Located in the rapidly expanding area of West Des Moines, southwest of Jordan Creek Mall along S 88th Street, the site is shovel-ready with all utility infrastructure available. Currently, the property is not zoned, but is slated for high density residential uses according to the City of West Des Moines and could accommodate 16 to 18 units per acre. Site can be serviced by an existing 8 inch sanitary sewer that is stubbed into the northwest corner of the property at Cascade Avenue. There is also an existing 16 inch water main along S 88th Street. Exhibits and development concepts can be found on the website and demonstrate how road infrastructure through and around the property will develop. Excellent location just minutes from Jordan Creek Mall and easy access to Interstate 80 via the new Grand Prairie Parkway interchange as well as Interstate 35, a few miles down Mills Civic Parkway.