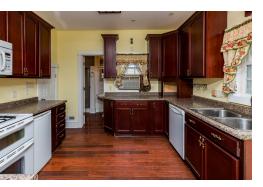

## DESCRIPTION

Offering a beautiful acreage with a recently renovated two story home and large business/shop building. Located just minutes Southeast of Indianola on Highway 65 this acreage has a perfect rural setting. The 2,464 Sq./Ft. home features a large dining area and beautiful kitchen with cherry cabinetry. The living room is highlighted with a gas fireplace and a seperate reading/piano room. There are two bedrooms on the 1st floor, along with a full bathroom, laundry and another 3/4 bathroom by the kitchen. There is another large living area with beautiful lighting and wood burning stove. Walk upstairs and there are 4 bedrooms featuring closet space and new carpet. There is a spacious attached two car garage and detached large 3+ car garage.