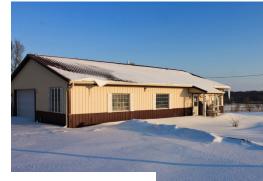

The 40 x 60 pole building features a large finished area with a full kitchen and retail space along with an attached two car garage. This property has a lot of potential and a great location, come see for yourself!