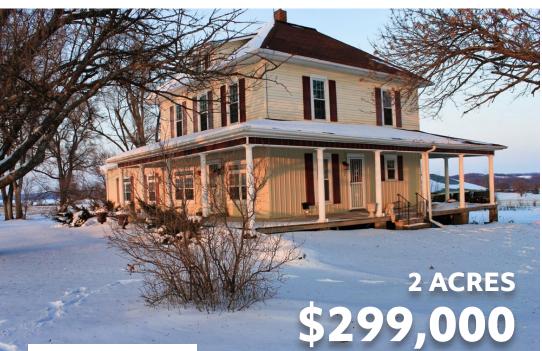

## DESCRIPTION

Offering a beautiful acreage with a recently renovated two story home and large business/shop building. Located just minutes Southeast of Indianola on Highway 65 this acreage has a perfect rural setting. The 2,464 Sq./Ft. home features a large dining area and beautiful kitchen with cherry cabinetry. The living room is highlighted with a gas fireplace and a seperate reading/piano room. There are two bedrooms on the 1st floor, along with a full bathroom, laundry and another 3/4 bathroom by the kitchen. There is another large living area with beautiful lighting and wood burning stove. Walk upstairs and there are 4 bedrooms featuring closet space and new carpet. There is a spacious attached two car garage and detached large 3+ car garage.

# ACREAGE FOR SALE INDIANOLA, IA