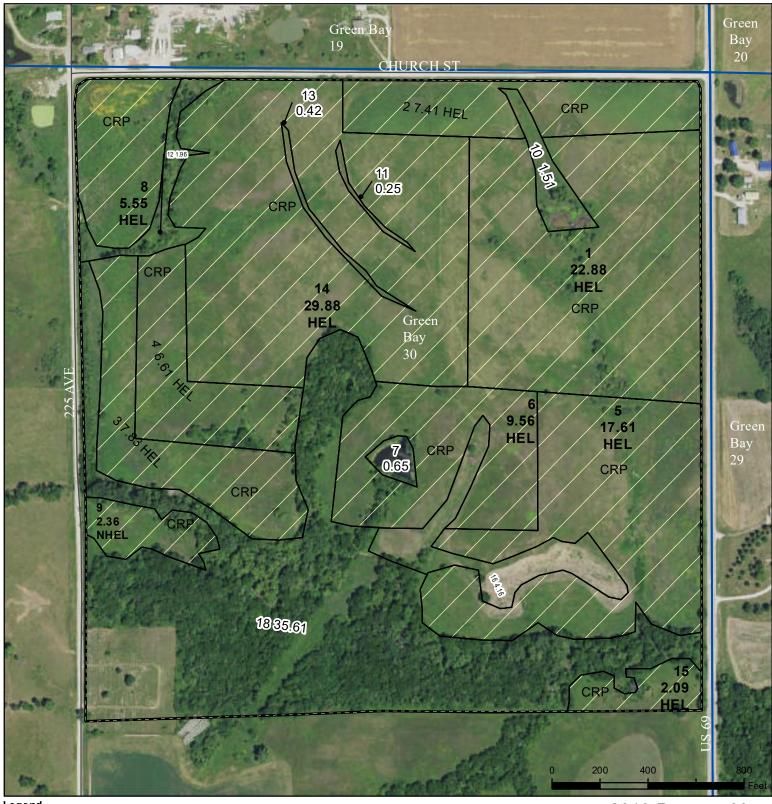

## Clarke County, Iowa

Legend

lowa PLSS Non-Cropland CRP Tract Boundary Iowa Roads Cropland Wetland Determination Identifiers

2019 Program Year Map Created October 18, 2018

Farm 3784 Tract 11264

Restricted Use

Limited Restrictions

Compliance Provisions

Tract Cropland Total: 111.78 acres **Exempt from Conservation** 

United States Department of Agriculture (USDA) Farm Service Agency (FSA) maps are for FSA Program administration only. This map does not represent a legal survey or reflect actual ownership; rather it depicts the information provided directly from the producer and/or National Agricultural Imagery Program (NAIP) imagery. The producer accepts the data 'as is' and assumes all risks associated with its use. USDA-FSA assumes no responsibility for actual or consequential damage incurred as a result of any user's reliance on this data outside FSA Programs. Wetland identifiers do not represent the size, shape, or specific determination of the area. Refer to your original determination (CPA-026 and attached maps) for exact boundaries and determinations or contact USDA Natural Resources Conservation Service (NRCS).