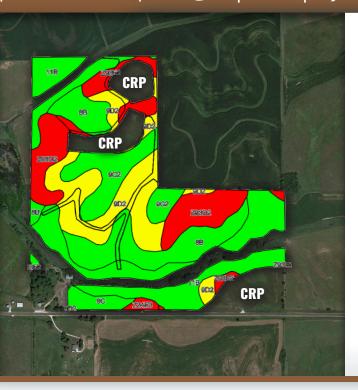

## TILLABLE SOILS MAP

| Code  | Soil Description                    | Acres | Percent<br>of Field | Legend | CSR2 |
|-------|-------------------------------------|-------|---------------------|--------|------|
| 11B   | Judson-Colo-Ackmore complex         | 25.34 | 28.3%               |        | 81   |
| 9D2   | Marshall silty clay loam            | 17.83 | 19.9%               |        | 61   |
| 8B    | Judson silty clay loam, deep loess  | 16.89 | 18.9%               |        | 92   |
| Z93D2 | Shelby-Adair clay loams, deep loess | 12.37 | 13.8%               |        | 38   |
| 9C2   | Marshall silty clay loam            | 9.67  | 10.8%               |        | 87   |
| Z93E2 | Shelby-Adair clay loams, deep loess | 4.29  | 4.8%                |        | 29   |
| 80    | Judson silty clay loam, deep loess  | 2.42  | 2.7%                |        | 87   |
|       |                                     |       |                     |        |      |

Weighted Average 71.1

12119 Stratford Dr, Ste B Clive, IA 50325 **PeoplesCompany.com** 