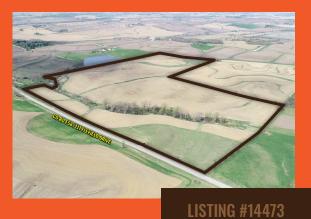

#### **OFFERING 116 ACRES M/L**

of highly productive Audubon County farmland. This tract has approximately 89.57 acres m/l currently in row crop production carrying a CSR2 of 71.1. The balance of the property includes 15.2 acres enrolled in CRP (Conservation Reserve Program) until 2023 with an annual payment of \$3,208 (\$211.04 per acre). The CRP practice is CP1 (Grasses & Legumes). Primary soil types include high producing loam soils of Judson-Colo-Ackmore, Marshall, and Judson Silty Clay Loam. Conservation practices have been actively applied with farming done on the contour, established waterways, and strategic terracing. Farm has been leased for the 2019 year. The farm is located just east of Exira, Iowa, in Section 2 of Exira Township.

#### **FARM DETAILS**

FSA Cropland Acres: 104.77 Corn: 58.8 Base Acres with a PLC Yield of 103 Soybeans: 30.5 Base Acres with a PLC Yield of 34 Farm is enrolled in ARC-CO. Total CRP - 15.20 acres enrolled into CP1 program paying \$211.04 per acre or approximately \$3,208 annually expiring in 2023.

#### AUDUBON COUNTY FARMLAND 116 ACRES M/L