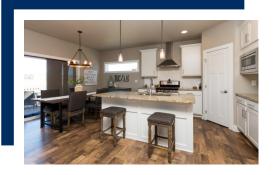

Wonderful spacious ranch home in great location close to Waukee's Kettlestone development, schools, parks, trails, restaurants/shopping! Large living room with gas fireplace w/ stone surround and gorgeous built-ins. Kitchen features white cabinets, granite countertops, backsplash, attractive LVP flooring, nice island,

gas stove with hood range, stainless steel appliances stay, and great corner pantry.

Master suite boats private bath with dual vanity, tile shower and HUGE walk-in closet! Other features: 3 car garage, hardiplank siding, oversized 14x16 deck, fenced yard, lower level is stubbed for wet bar and bathroom, custom light fixtures, and blinds!