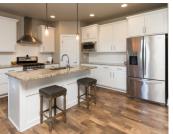

Wonderful spacious ranch home in great location close to Waukee's Kettlestone development, schools, parks, trails, restaurants/shopping! Large living room with gas fireplace w/ stone surround and gorgeous built-ins. Kitchen features white cabinets, granite countertops, backsplash, attractive LVP flooring, nice island,

gas stove with hood range, stainless steel appliances stay, and great corner pantry.

Master suite boats private bath with dual vanity, tile shower and HUGE walk-in closet! Other features: 3 car garage, hardiplank siding, oversized 14x16 deck, fenced yard, lower level is stubbed for wet bar and bathroom, custom light fixtures, and blinds!