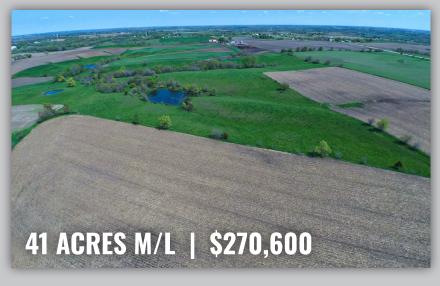

## WARREN COUNTY

FARMLAND AVAILABLE

Peoples Company is pleased to offer this 41 acre m/l combination farm located just west of St. Marys in Warren County, Iowa. It is an ideal location to build your dream home sitting just 1/2 mile north of County Highway G-50 and 11/2 miles east of Interstate 35. There are 21.82 acres of FSA cropland with a CSR2 of 77.1 and 18.72 acres of pasture with a pond and wooded draws. Rural water and electric are at the road and the topography is perfect for a walkout basement and large pond site. Property is cash rented for 2019.