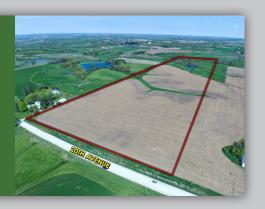

## WARREN COUNTY

FARMLAND AVAILABLE

Peoples Company is pleased to offer this 41 acre m/l combination farm located just west of St. Marys in Warren County, Iowa. It is an ideal location to build your dream home sitting just 1/2 mile north of County Highway G-50 and 11/2 miles east of Interstate 35. There are 21.82 acres of FSA cropland with a CSR2 of 77.1 and 18.72 acres of pasture with a pond and wooded draws. Rural water and electric are at the road and the topography is perfect for a walkout basement and large pond site. Property is cash rented for 2019.