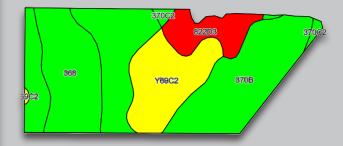

## **TILLABLE SOILS MAP**

| Code  | Soil Description           | Acres | Percent<br>of Field | Legend | CSR2 |
|-------|----------------------------|-------|---------------------|--------|------|
| 370B  | Sharpsburg silty clay loam | 10.99 | 50.4%               |        | 91   |
| 368   | Macksburg silty clay loam  | 4.49  | 20.6%               |        | 93   |
| Y69C2 | Clearfield silty clay loam | 4.04  | 18.5%               |        | 56   |
| 822D3 | Lamoni soils               | 1.95  | 8.9%                |        | 5    |
| 370C2 | Sharpsburg silty clay loam | 0.35  | 1.6%                |        | 80   |