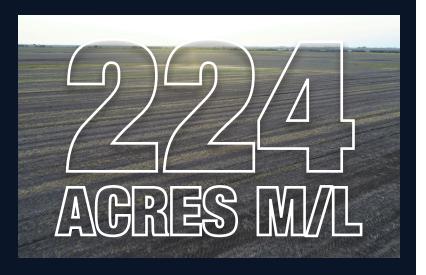

#### **DESCRIPTION**

Peoples Company is proud to offer 224 total acres m/l of productive Edgar County, IL farmland located in a strong area. Farm consists of 219.32 tillable acres carrying an excellent Productivity Index of 143.6. High quality soil types include Drummer, Flanagan, and Elburn. This is an excellent opportunity to own a large, nearly 100% tillable farm with remarkable soils. Farm includes three grain bins with a combined capacity of 19,500 bushels. Farm is located northeast of Metcalf, Illinois in Section 25 of Young America Township.