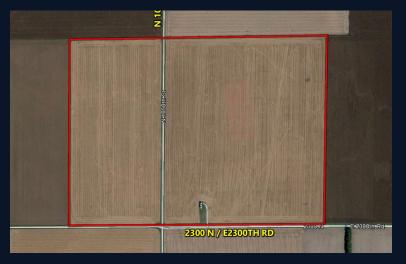

### EDGAR COUNTY, ILLINOIS

PROPERTY ADDRESS: E 2300TH RD & N 1050TH ST | CHRISMAN, IL 61924

#### **DIRECTIONS**

From Chrisman, head west on E 2300th Road/2300 N Road for 5.6 miles until you reach N 1050th Street. Take a right on N 1050th Street and the farm lies the east and west of N 1050th Street.

From Metcalf, head east onto E 2300th Road/2300 N Road for 1.2 miles. Turn north on N 1050th Street. Farm is located on the east and west sides of N 1050th Street.