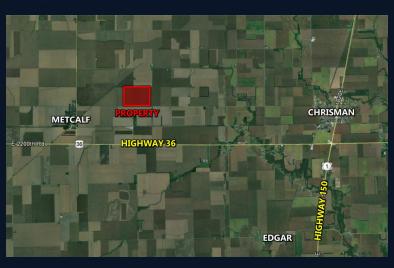

#### **DIRECTIONS**

From Chrisman, head west on E 2300th Road/2300 N Road for 5.6 miles until you reach N 1050th Street. Take a right on N 1050th Street and the farm lies the east and west of N 1050th Street.

From Metcalf, head east onto E 2300th Road/2300 N Road for 1.2 miles. Turn north on N 1050th Street. Farm is located on the east and west sides of N 1050th Street.

Parcel Number: 150225400001, 150225300002 General Area: West of Chrisman, Illinois

Net Taxes: \$9,537.00

Possession: At closing subject to farm tenants rights

Terms: Cash/Conventional