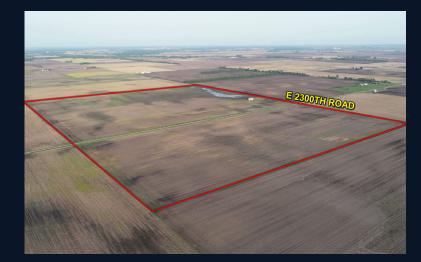

### EDGAR COUNTY, ILLINOIS

PROPERTY ADDRESS: E 2300TH RD & N 1050TH ST | CHRISMAN, IL 61924

#### **DESCRIPTION**

Peoples Company is proud to offer 224 total acres m/l of productive Edgar County, IL farmland located in a strong area. Farm consists of 219.32 tillable acres carrying an excellent Productivity Index of 143.6. High quality soil types include Drummer, Flanagan, and Elburn. This is an excellent opportunity to own a large, nearly 100% tillable farm with remarkable soils. Farm includes three grain bins with a combined capacity of 19,500 bushels. Farm is located northeast of Metcalf, Illinois in Section 25 of Young America Township.

#### **DIRECTIONS**

From Chrisman, head west on E 2300th Road/2300 N Road for 5.6 miles until you reach N 1050th Street. Take a right on N 1050th Street and the farm lies the east and west of N 1050th Street.

From Metcalf, head east onto E 2300th Road/2300 N Road for 1.2 miles. Turn north on N 1050th Street. Farm is located on the east and west sides of N 1050th Street.