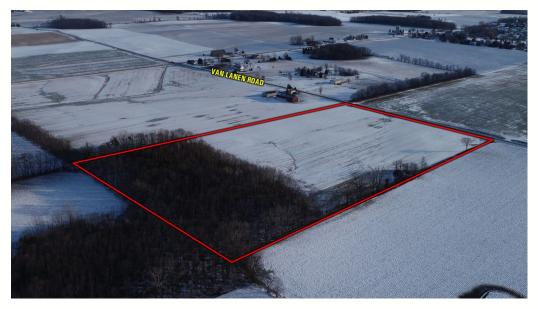

## PRICE: \$230,000

**DESCRIPTION:** Hard to find parcel of land with building site, income, and recreational possibilities! This 20 acre tract offers approximately 14.48 acres m/l of flat, tillable land providing income or multiple potential building sites. Additionally, 6.17 acres m/l of trees offer recreational or timbered building site opportunities. A-1 Agriculture zoning is non-restrictive for future residential rezoning and allows for current row-crop use. Property is also being offered as two 10 acre parcels and an adjoining 35 acre parcel is available as well. Property can be found in Section 9 of the Town of Scott along Van Lanen Road.

**DIRECTIONS:** From New Franken: Travel north on New Franken Road to Van Lanen Road. Head west for 1/4 mile and property is located along the north side of the road.

TAXES: Net Taxes: \$173.98

TRAVIS SMOCK C: 319.361.8089 Travis@PeoplesCompany.com VAN LANEN ROAD, NEW FRANKEN, WI