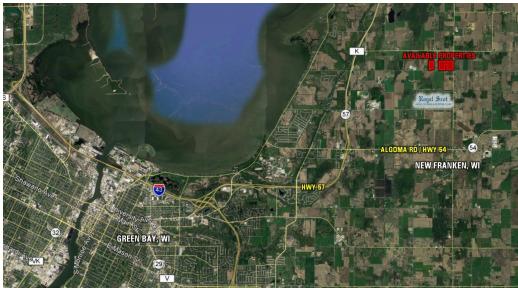

**DIRECTIONS:** From New Franken: Travel north on New Franken Road to Van Lanen Road. Head west for 1/4 mile and property is located along the north side of the road.

TAXES: Net Taxes: \$173.98

TRAVIS SMOCK C: 319.361.8089 Travis@PeoplesCompany.com VAN LANEN ROAD, NEW FRANKEN, WI