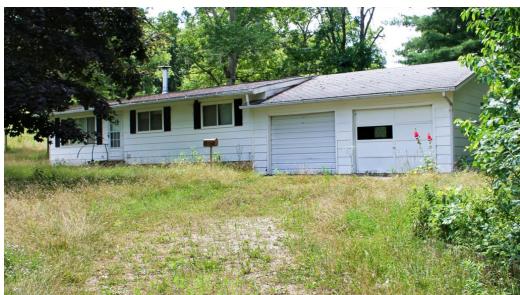

## **LISTING #14582**

**PRICE:** \$79,900

**DESCRIPTION**: Offering a 16.25 acre m/l building site in Clarke County, IA. Located on the Clarke/Lucas County line this acreage is a great spot to find peace and quiet in a secluded area. The property features a dwelling that will need some TLC but is in a good spot tucked in behind the trees. The recreational possibilities are endless with dense hardwoods on the property and thick timber continuing on to the West. This is also a great spot to build a barn and bring horses and livestock.