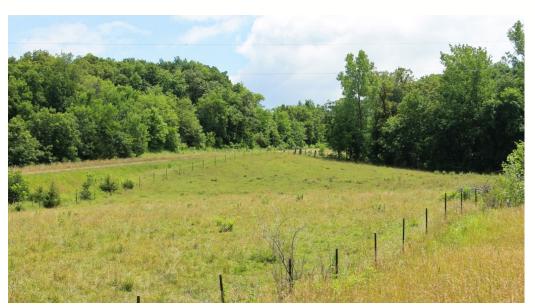

## **LISTING #14582**

**PRICE:** \$79,900

**DESCRIPTION**: Offering a 16.25 acre m/l building site in Clarke County, IA. Located on the Clarke/Lucas County line this acreage is a great spot to find peace and quiet in a secluded area. The property features a dwelling that will need some TLC but is in a good spot tucked in behind the trees. The recreational possibilities are endless with dense hardwoods on the property and thick timber continuing on to the West. This is also a great spot to build a barn and bring horses and livestock.