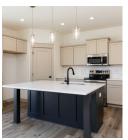

New Construction 1.5 Story Lexington Plan by Ground Breaker Homes on awesome WDM lot over looking natural prairie reserve! Spacious great room with a gas fireplace and built-in shelving! 4 bed & 2.5 baths! Kitchen boasts very large island, stylish white and iron ore painted cabinets, Quartz counters, tile backsplash, pantry, & luxury vinyl plank flooring. Mudroom with shiplap inspired built-in cubbies!