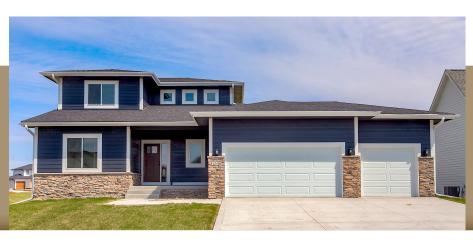

## Ground Breaker Homes Lexington Plan

- 2,030 Square Feet
- 4 Bedroom
- 2.5 Bath
- \$425,000
- PC Listing #14671

KALEN LUDWIG, REALTOR® 515.402.3169

Kalen@PeoplesCompany.com

KEATON DREHER, REALTOR® 515.650.1276

New Construction 1.5 Story Lexington Plan by Ground Breaker Homes on awesome WDM lot over looking natural prairie reserve! Spacious great room with a gas fireplace and built-in shelving! 4 bed & 2.5 baths! Kitchen boasts very large island, stylish white and iron ore painted cabinets, Quartz counters, tile backsplash, pantry, & luxury vinyl plank flooring. Mudroom with shiplap inspired built-in cubbies!