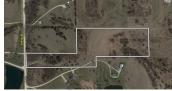

### **LISTING #14684**

**PRICE:** \$129,900

**DESCRIPTION:** Peoples Company is pleased to offer this exceptional building site just South of Indianola, Iowa. This executive style acreage is within a few short miles of Lake Ahquabi State Park. The entirety of the property is accessible by gravel entry off of 90th Avenue. Enjoy the convenience and access of newly paved Nevada Street, just a short distance from the property. Rural water is located at the road in addition to the electric that is already on site, atop the driveway. Multiple building site locations are provided, overlooking the countryside in all directions. This property gives the opportunity to hunt whitetail deer on the far East end of the property. No covenants allow the opportunity to build the home you so desire!

## **11.27ACRES M/L**

15343 90TH AVENUE, WARREN CO., INDIANOLA, IOWA

PeoplesCompany.com 855.800.LAND 12119 Stratford Dr, Ste B Clive, Iowa 50325