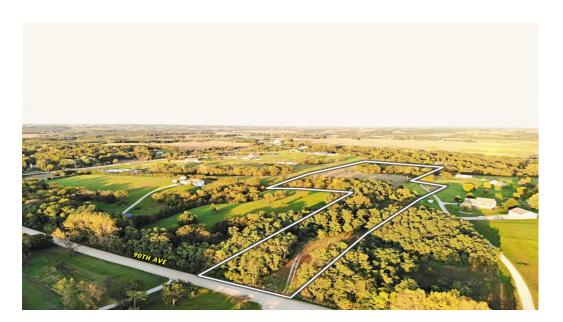

### **LISTING #14684**

**PRICE:** \$129,900

**DESCRIPTION:** Peoples Company is pleased to offer this exceptional building site just South of Indianola, Iowa. This executive style acreage is within a few short miles of Lake Ahquabi State Park. The entirety of the property is accessible by gravel entry off of 90th Avenue. Enjoy the convenience and access of newly paved Nevada Street, just a short distance from the property. Rural water is located at the road in addition to the electric that is already on site, atop the driveway. Multiple building site locations are provided, overlooking the countryside in all directions. This property gives the opportunity to hunt whitetail deer on the far East end of the property. No covenants allow the opportunity to build the home you so desire!

## **11.27ACRES M/L**

15343 90TH AVENUE, WARREN CO., INDIANOLA, IOWA

PeoplesCompany.com 855.800.LAND 12119 Stratford Dr, Ste B Clive, Iowa 50325