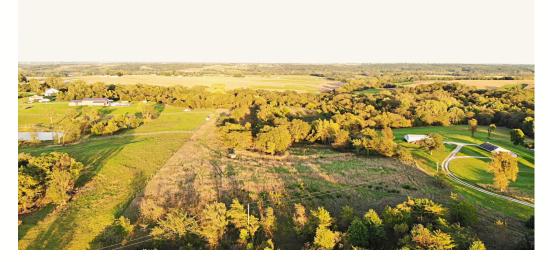

### **LISTING #14684**

**PRICE:** \$129,900

**DESCRIPTION:** Peoples Company is pleased to offer this exceptional building site just South of Indianola, Iowa. This executive style acreage is within a few short miles of Lake Ahquabi State Park. The entirety of the property is accessible by gravel entry off of 90th Avenue. Enjoy the convenience and access of newly paved Nevada Street, just a short distance from the property. Rural water is located at the road in addition to the electric that is already on site, atop the driveway. Multiple building site locations are provided, overlooking the countryside in all directions. This property gives the opportunity to hunt whitetail deer on the far East end of the property. No covenants allow the opportunity to build the home you so desire!

## **11.27ACRES M/L**

15343 90TH AVENUE, WARREN CO., INDIANOLA, IOWA

PeoplesCompany.com 855.800.LAND 12119 Stratford Dr, Ste B Clive, Iowa 50325