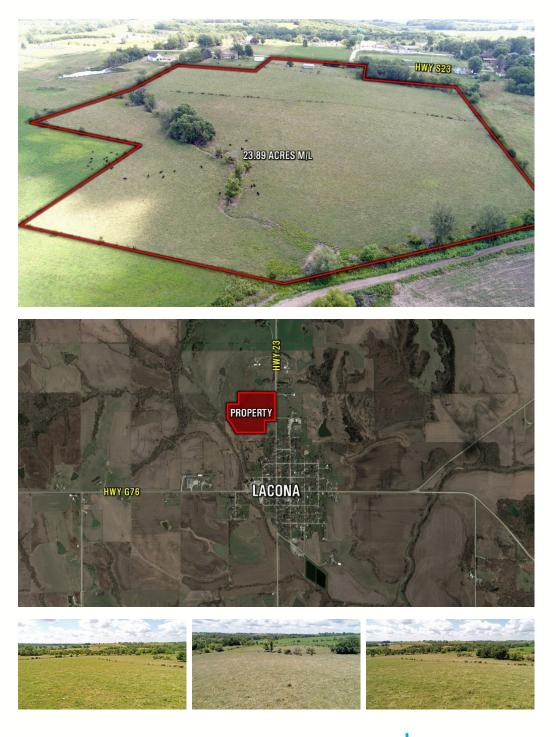

## 23.89 ACRES M/L

HWY S23, WARREN CO, LACONA, IA

## **PRICE:** \$84,900

**DESCRIPTION:** Offering 23.89 Acres M/L located on the north edge of Lacona, Iowa on paved Hwy S23. Farm offers 16.93 FSA tillable acres currently utilized as pasture ground. Pasture supplies adequate shade with mature trees throughout. Pasture water supply is spring fed. Farm has been well taken care of and offers good open grazing. Property would also offer good location to build home on the pavement; just outside of Lacona City Limits.

**DIRECTIONS:** From Lacona, lowa - travel North on Hwy S23 for approximately 0.5 mile. Property is located on the West side of the Road.

**ADAM CURRAN** C: 641.203.2931 O: 515.961.0247 Adam@PeoplesCompany.com