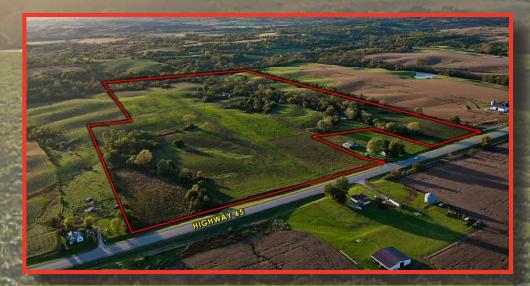

## WARREN COUNTY

HWY 65 LIBERTY CENTER, IA 50145

82.70 ACRES M/L

PRICE: \$318,395

PRICE PER ACRE: \$3,850

## **DESCRIPTION**

Great recreational farm with income in Warren County, Iowa. This 82.7 m/l acre farm features 55 m/l tillable acres, one pond, and lots of big timber. The west 2/3 of the farm is hidden from the road and has many secluded fields perfect for food plots and hunting. The farm lease is open for 2020.

## **DIRECTIONS**

From Liberty Center, Iowa go south on Highway 65 for 1 mile, the home is located on west side of road.