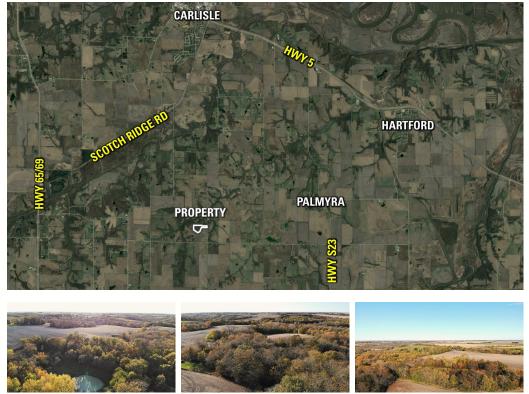

**DIRECTIONS:** From Carlisle, Iowa, head east on Highway 5 for 2.5 miles. Turn right onto Highway S23 and travel south for 4.2 miles. Turn right onto Fulton Street and go west for 2.8 miles. Turn right and go north for .25 miles. The property is located on the west side of 168th Ave.