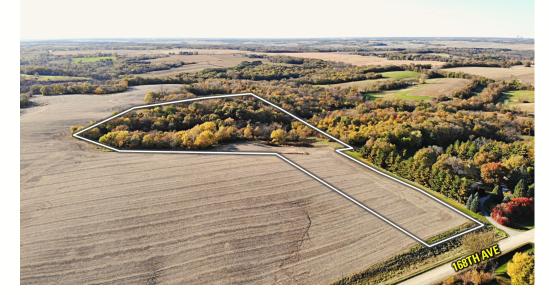

## PRICE: \$165,000

**DESCRIPTION:** Peoples Company is proud to offer this 16.26 acre building site, just northeast of Indianola, Iowa. This site features a nice pond with mature hardwood timber. In addition to the building site, there is a substantial amount of recreational value associated with the property. Offerings of this sort are rarely offered to the open market in this area. The subject property has recently been surveyed off of the current parcels. Contact Peoples Company agents John Hutchcroft and Jake Sickels for additional information regarding this listing.

**DIRECTIONS:** From Carlisle, Iowa, head east on Highway 5 for 2.5 miles. Turn right onto Highway S23 and travel south for 4.2 miles. Turn right onto Fulton Street and go west for 2.8 miles. Turn right and go north for .25 miles. The property is located on the west side of 168th Ave.