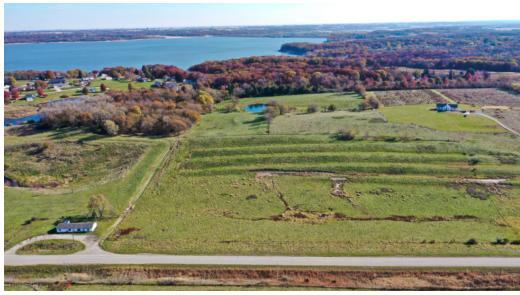

## **LISTING #14759**

HIGHWAY S 71, MARION CO., KNOXVILLE, IA

20 ACRES M/L

PeoplesCompany.com 855.800.LAND 12119 Stratford Dr, Ste B Clive, Iowa 50325

**PRICE:** \$132,000 (\$6,600/Acre)

**DESCRIPTION:** Offering 20 acres m/I in Marion County, IA! Located northeast of Knoxville and Southwest of Pella near Lake Red Rock and Whitebreast Park, this property has a lot to offer. The rolling 20 acres would be a great spot to build your dream home with utilities nearby and incredible views. There is plenty of room to have horses or other livestock and the property also features a great pond site. This is one you won't want to pass up!

## **ADDITIONAL INFO:**

Taxes are approximate

Final acres and field boundaries are subject to survey