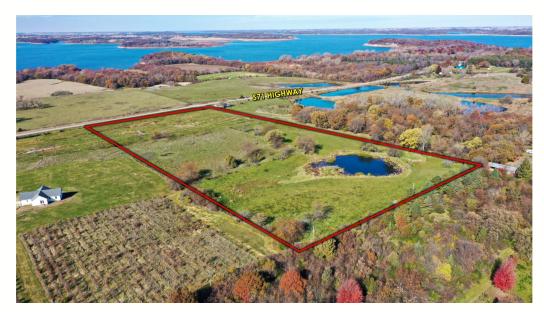

## **LISTING #14759**

HIGHWAY S 71, MARION CO., KNOXVILLE, IA

20 ACRES M/L

PeoplesCompany.com 855.800.LAND 12119 Stratford Dr, Ste B Clive, Iowa 50325

**PRICE:** \$132,000 (\$6,600/Acre)

**DESCRIPTION:** Offering 20 acres m/I in Marion County, IA! Located northeast of Knoxville and Southwest of Pella near Lake Red Rock and Whitebreast Park, this property has a lot to offer. The rolling 20 acres would be a great spot to build your dream home with utilities nearby and incredible views. There is plenty of room to have horses or other livestock and the property also features a great pond site. This is one you won't want to pass up!

**DIRECTIONS:** From Knoxville, IA take Old Hwy 92/Hwy T15 East to Co Hwy \$71 and turn left. Travel approximately 2 miles and the property is situated on the East side of the road.

**IMPROVEMENTS:** 

Pond, Fence

## **ADDITIONAL INFO:**

Taxes are approximate

Final acres and field boundaries are subject to survey