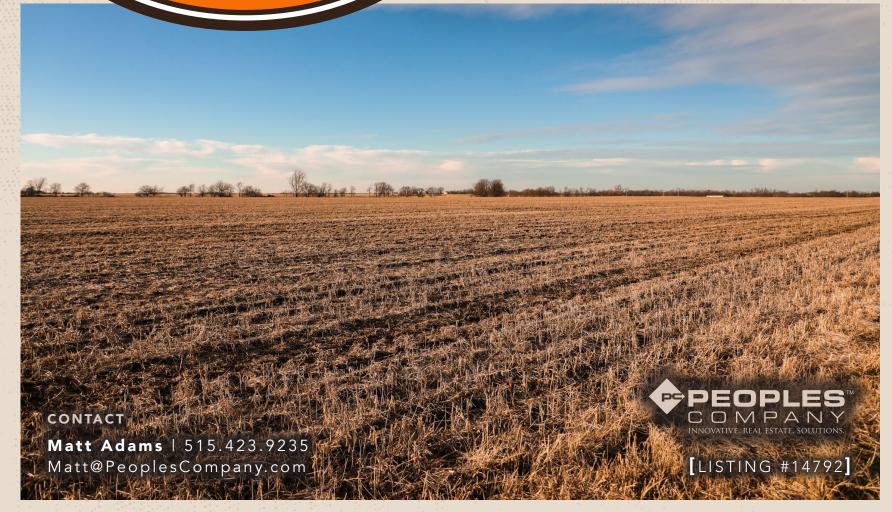

# FARMLARD AVAILABLE Greene County, Iowa

Property Address: Brentwood Avenue | Coon Rapids, IA 50058

Peoples Company is pleased to represent Michael and Jillene Honold in the sale of their Greene County farm! The combination tract includes a total of 190 acres m/l with 106.12 FSA tillable acres carrying a CSR2 rating of 77.3. Primary soils types include Calco silty clay loam, Omsrud-Storden complex, Clarion loam, and Coland clay loam. Private and county drainage tile has been installed on the farm (see tile map on next page for known tile location). The county tile size increases to 6", 12", and finally 18" before out-letting into Willow Creek that meanders through the southeast boundary of the property.

Any and all farm leases have been terminated and the tract is open for the 2020 crop year. Grain markets are close with options between POET Biorefining – Coon Rapids, Louis Dreyfus Commodities, and Flint Hill Resources, LLC, along with a variety of grain elevators to utilize as well. This land would be a great add-on to an existing farm operation and a smart investment for the Buyer looking to diversify their portfolio. The farm is located within Sections 20 and 21 of Willow Township just northeast of Coon Rapids, lowa on Brentwood Avenue.

### CONTACT

Matt Adams | 515.423.9235 | Matt@PeoplesCompany.com