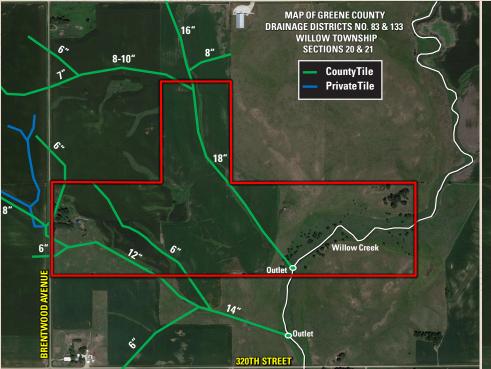

# FARMLARD AVAILABLE Greene County, Iowa

Property Address: Brentwood Avenue | Coon Rapids, IA 50058

Peoples Company is pleased to represent Michael and Jillene Honold in the sale of their Greene County farm! The combination tract includes a total of 190 acres m/l with 106.12 FSA tillable acres carrying a CSR2 rating of 77.3. Primary soils types include Calco silty clay loam, Omsrud-Storden complex, Clarion loam, and Coland clay loam. Private and county drainage tile has been installed on the farm (see tile map on next page for known tile location). The county tile size increases to 6", 12", and finally 18" before out-letting into Willow Creek that meanders through the southeast boundary of the property.

# TILE MAP