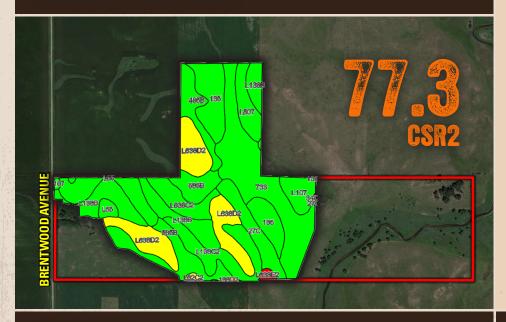

# TILLABLE SOILS MAP

|        | ing <u>ing</u> mga kata sa |       | Percent         |                |
|--------|------------------------------------------------------------------------------------------------------------------------------------------------------------------------------------------------------------------------------------------------------------------------------------------------------------------------------------------------------------------------------------------------------------------------------------------------------------------------------------------------------------------------------------------------------------------------------------------------------------------------------------------------------------------------------------------------------------------------------------------------------------------------------------------------------------------------------------------------------------------------------------------------------------------------------------------------------------------------------------------------------------------------------------------------------------------------------------------------------------------------------------------------------------------------------------------------------------------------------------------------------------------------------------------------------------------------------------------------------------------------------------------------------------------------------------------------------------------------------------------------------------------------------------------------------------------------------------------------------------------------------------------------------------------------------------------------------------------------------------------------------------------------------------------------------------------------------------------------------------------------------------------------------------------------------------------------------------------------------------------------------------------------------------------------------------------------------------------------------------------------------------|-------|-----------------|----------------|
| Code   | Soil Description                                                                                                                                                                                                                                                                                                                                                                                                                                                                                                                                                                                                                                                                                                                                                                                                                                                                                                                                                                                                                                                                                                                                                                                                                                                                                                                                                                                                                                                                                                                                                                                                                                                                                                                                                                                                                                                                                                                                                                                                                                                                                                                   | Acres | of Field Lege   | nd CSR2        |
| 733    | Calco silty clay loam                                                                                                                                                                                                                                                                                                                                                                                                                                                                                                                                                                                                                                                                                                                                                                                                                                                                                                                                                                                                                                                                                                                                                                                                                                                                                                                                                                                                                                                                                                                                                                                                                                                                                                                                                                                                                                                                                                                                                                                                                                                                                                              | 19.66 | 18.5%           | 78             |
| L638D2 | Omsrud-Storden complex, Bemis moraine                                                                                                                                                                                                                                                                                                                                                                                                                                                                                                                                                                                                                                                                                                                                                                                                                                                                                                                                                                                                                                                                                                                                                                                                                                                                                                                                                                                                                                                                                                                                                                                                                                                                                                                                                                                                                                                                                                                                                                                                                                                                                              | 15.15 | 14.3%           | 53             |
| L138B  | Clarion loam, Bemis moraine                                                                                                                                                                                                                                                                                                                                                                                                                                                                                                                                                                                                                                                                                                                                                                                                                                                                                                                                                                                                                                                                                                                                                                                                                                                                                                                                                                                                                                                                                                                                                                                                                                                                                                                                                                                                                                                                                                                                                                                                                                                                                                        | 12.28 | 11.6%           |                |
| 585B   | Coland-Spillville complex                                                                                                                                                                                                                                                                                                                                                                                                                                                                                                                                                                                                                                                                                                                                                                                                                                                                                                                                                                                                                                                                                                                                                                                                                                                                                                                                                                                                                                                                                                                                                                                                                                                                                                                                                                                                                                                                                                                                                                                                                                                                                                          | 10.83 | 10.2%           | 74             |
| 135    | Coland clay loam                                                                                                                                                                                                                                                                                                                                                                                                                                                                                                                                                                                                                                                                                                                                                                                                                                                                                                                                                                                                                                                                                                                                                                                                                                                                                                                                                                                                                                                                                                                                                                                                                                                                                                                                                                                                                                                                                                                                                                                                                                                                                                                   | 10.29 | 9.7%            | 76             |
| L138C2 | Clarion loam, Bemis moraine                                                                                                                                                                                                                                                                                                                                                                                                                                                                                                                                                                                                                                                                                                                                                                                                                                                                                                                                                                                                                                                                                                                                                                                                                                                                                                                                                                                                                                                                                                                                                                                                                                                                                                                                                                                                                                                                                                                                                                                                                                                                                                        | 7.77  | 7.3%            | 83             |
| L55    | Nicollet loam                                                                                                                                                                                                                                                                                                                                                                                                                                                                                                                                                                                                                                                                                                                                                                                                                                                                                                                                                                                                                                                                                                                                                                                                                                                                                                                                                                                                                                                                                                                                                                                                                                                                                                                                                                                                                                                                                                                                                                                                                                                                                                                      | 7.03  | 6.6%            | 91             |
| 27C    | Terril loam                                                                                                                                                                                                                                                                                                                                                                                                                                                                                                                                                                                                                                                                                                                                                                                                                                                                                                                                                                                                                                                                                                                                                                                                                                                                                                                                                                                                                                                                                                                                                                                                                                                                                                                                                                                                                                                                                                                                                                                                                                                                                                                        | 5.60  | 5.3%            | 85             |
|        |                                                                                                                                                                                                                                                                                                                                                                                                                                                                                                                                                                                                                                                                                                                                                                                                                                                                                                                                                                                                                                                                                                                                                                                                                                                                                                                                                                                                                                                                                                                                                                                                                                                                                                                                                                                                                                                                                                                                                                                                                                                                                                                                    |       | Weighted Averag | ge <b>77.3</b> |