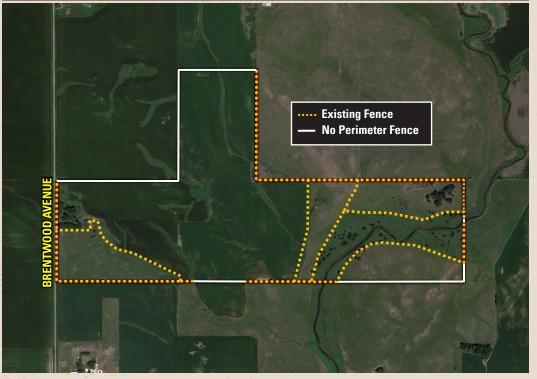

The balance of the farm consists of 80 pasture acres m/l with a 52' x 56' feed and livestock shed. Perimeter fences are in place around the currently grazed pasture acres and riparian areas protecting Willow Creek. Additional fencing may be required on the property boundary (See map on next page on perimeter fences).

# PERIMETER FENCE MAP

12119 Stratford Drive, Ste. B Clive, IA 50325 PeoplesCompany.com