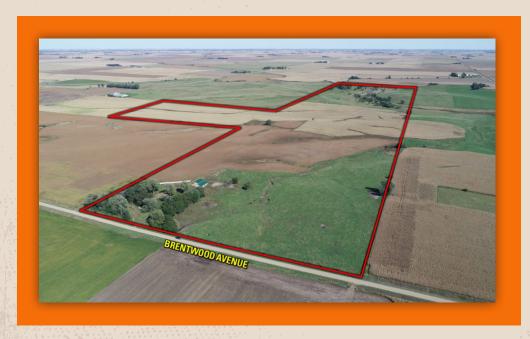

# 190 Acres M/L GREENE COUNTY IOWA

# FARMLARD AVAILABLE Greene County, Iowa

Property Address: Brentwood Avenue | Coon Rapids, IA 50058

Peoples Company is pleased to represent Michael and Jillene Honold in the sale of their Greene County farm! The combination tract includes a total of 190 acres m/l with 106.12 FSA tillable acres carrying a CSR2 rating of 77.3. Primary soils types include Calco silty clay loam, Omsrud-Storden complex, Clarion loam, and Coland clay loam. Private and county drainage tile has been installed on the farm (see tile map on next page for known tile location). The county tile size increases to 6", 12", and finally 18" before out-letting into Willow Creek that meanders through the southeast boundary of the property.

Any and all farm leases have been terminated and the tract is open for the 2020 crop year. Grain markets are close with options between POET Biorefining – Coon Rapids, Louis Dreyfus Commodities, and Flint Hill Resources, LLC, along with a variety of grain elevators to utilize as well. This land would be a great add-on to an existing farm operation and a smart investment for the Buyer looking to diversify their portfolio. The farm is located within Sections 20 and 21 of Willow Township just northeast of Coon Rapids, lowa on Brentwood Avenue.