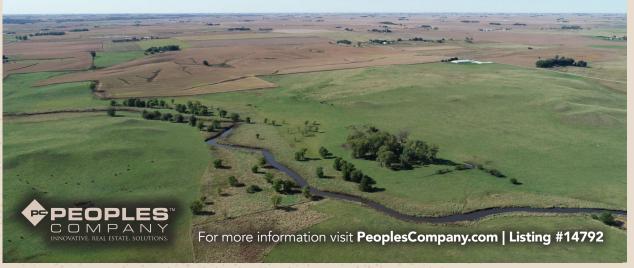

# FARMLARD AVAILABLE Greene County, Iowa

Property Address: Brentwood Avenue | Coon Rapids, IA 50058

Peoples Company is pleased to represent Michael and Jillene Honold in the sale of their Greene County farm! The combination tract includes a total of 190 acres m/l with 106.12 FSA tillable acres carrying a CSR2 rating of 77.3. Primary soils types include Calco silty clay loam, Omsrud-Storden complex, Clarion loam, and Coland clay loam. Private and county drainage tile has been installed on the farm (see tile map on next page for known tile location). The county tile size increases to 6", 12", and finally 18" before out-letting into Willow Creek that meanders through the southeast boundary of the property.

The balance of the farm consists of 80 pasture acres m/l with a 52' x 56' feed and livestock shed. Perimeter fences are in place around the currently grazed pasture acres and riparian areas protecting Willow Creek. Additional fencing may be required on the property boundary (See map on next page on perimeter fences).