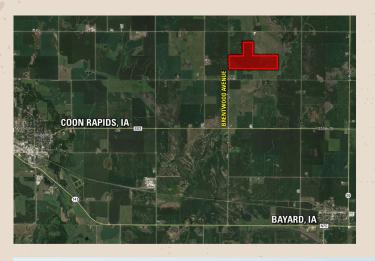

# FARMLARD AVAILABLE Greene County, Iowa

Property Address: Brentwood Avenue | Coon Rapids, IA 50058

Peoples Company is pleased to represent Michael and Jillene Honold in the sale of their Greene County farm! The combination tract includes a total of 190 acres m/l with 106.12 FSA tillable acres carrying a CSR2 rating of 77.3. Primary soils types include Calco silty clay loam, Omsrud-Storden complex, Clarion loam, and Coland clay loam. Private and county drainage tile has been installed on the farm (see tile map on next page for known tile location). The county tile size increases to 6", 12", and finally 18" before out-letting into Willow Creek that meanders through the southeast boundary of the property.

Any and all farm leases have been terminated and the tract is open for the 2020 crop year. Grain markets are close with options between POET Biorefining – Coon Rapids, Louis Dreyfus Commodities, and Flint Hill Resources, LLC, along with a variety of grain elevators to utilize as well. This land would be a great add-on to an existing farm operation and a smart investment for the Buyer looking to diversify their portfolio. The farm is located within Sections 20 and 21 of Willow Township just northeast of Coon Rapids, lowa on Brentwood Avenue.

### DIRECTIONS

From Coon Rapids, Iowa: Travel east on County Highway E63/330th Street for approximately 3.7 miles, turn left (north) on Brentwood Ave for 1.5 miles. The property will be located on the east side of the road. Look for a Peoples Company sign.