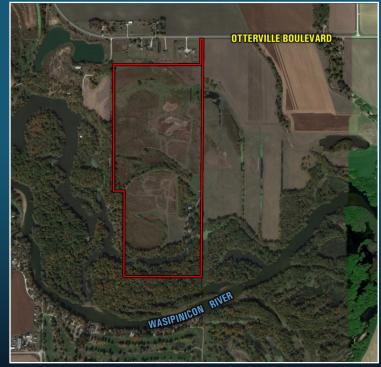

## BUCHANAN COUNTY

Incredibly unique Buchanan County recreational land available! This hard to find 118.14 Acre M/L property is located in a secluded area, yet still within close proximity to town. This exclusive land tract offers both a beautiful river front acreage and excellent hunting. The 1976 cabin on the property is 1,166 square ft. featuring 2 bedrooms, 1-3/4 bathrooms, and a masonry fireplace. The partially finished basement includes a one car garage. The building site is serviced by a new well that was installed in the fall of 2018 and also features a 40 ft. by 50 ft. steel utility shed that was built in 1978. One of the most intriguing characteristics of the property is its quarter mile of river frontage which provides amazing scenic views as well as a multitude of recreational activities such as hunting, fishing, kayaking, and boating. The location along a back channel of the Wapsipinicon River creates an optimal fishing spot. Hunting opportunities on this property include multiple types of wildlife such as turkey, pheasant, whitetail deer, and waterfowl and could be improved with numerous potential food plot locations. There is a WRP Easement in place on 106.49 Acres of this property which restrict row-crop and other activities. Contact Agent for details. The farm, which is located just northwest of Independence in Section 29 of Washington Township, has access from Otterville Boulevard.

DETAILS 106.49 Acres enrolled into permanent WRP Wetland Easement

2300 SWAN LAKE BLVD, STE 300 INDEPENDENCE, IA 50644

**PEOPLESCOMPANY.COM** 

RECREATIONAL LAND AVAILABLE FOR SALE