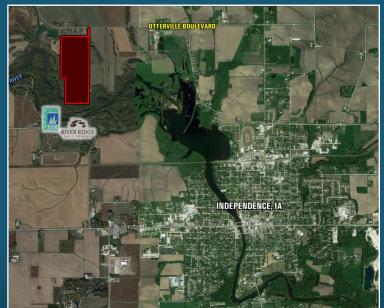

## BUCHANAN COUNTY

Incredibly unique Buchanan County recreational land available! This hard to find 118.14 Acre M/L property is located in a secluded area, yet still within close proximity to town. This exclusive land tract offers both a beautiful river front acreage and excellent hunting. The 1976 cabin on the property is 1,166 square ft. featuring 2 bedrooms, 1-3/4 bathrooms, and a masonry fireplace. The partially finished basement includes a one car garage. The building site is serviced by a new well that was installed in the fall of 2018 and also features a 40 ft. by 50 ft. steel utility shed that was built in 1978. One of the most intriguing characteristics of the property is its quarter mile of river frontage which provides amazing scenic views as well as a multitude of recreational activities such as hunting, fishing, kayaking, and boating. The location along a back channel of the Wapsipinicon River creates an optimal fishing spot. Hunting opportunities on this property include multiple types of wildlife such as turkey, pheasant, whitetail deer, and waterfowl and could be improved with numerous potential food plot locations. There is a WRP Easement in place on 106.49 Acres of this property which restrict row-crop and other activities. Contact Agent for details. The farm, which is located just northwest of Independence in Section 29 of Washington Township, has access from Otterville Boulevard.

## 118.14 ACRES M/L

From downtown Independence, head North out of town on Highway 150 for one mile to Otterville Boulevard. Turn west onto Otterville Boulevard and travel 1.75 miles and the driveway to the farm will be on the south side of the road.