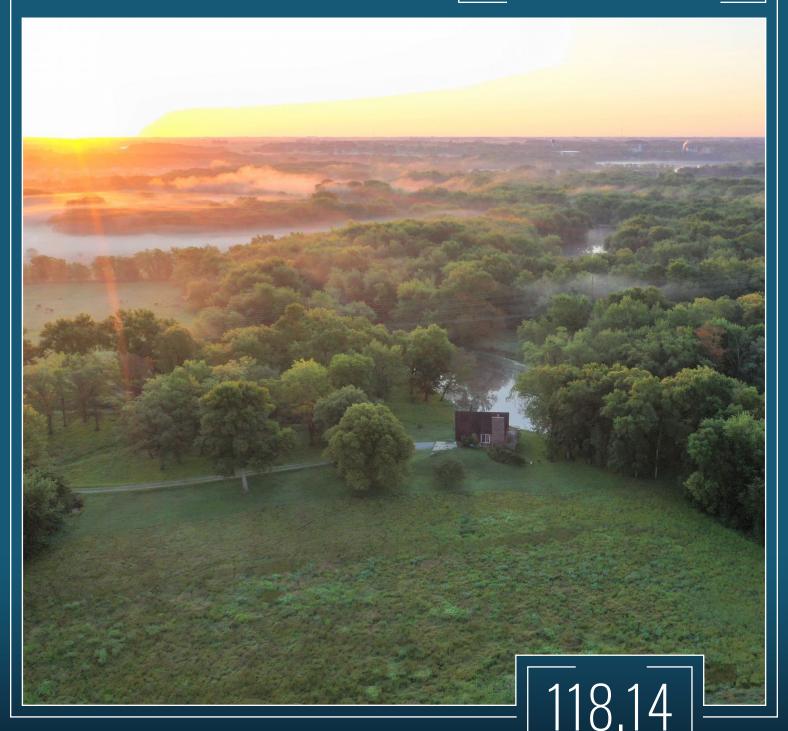

## BUCHANAN COUNTY

1798 OTTERVILLE BOULEVARD INDEPENDENCE, IA 50644

RECREATIONAL LAND AVAILABLE FOR SALE

ACRES M/L

## BUCHANAN COUNTY

Incredibly unique Buchanan County recreational land available! This hard to find 118.14 Acre M/L property is located in a secluded area, yet still within close proximity to town. This exclusive land tract offers both a beautiful river front acreage and excellent hunting. The 1976 cabin on the property is 1,166 square ft. featuring 2 bedrooms, 1-3/4 bathrooms, and a masonry fireplace. The partially finished basement includes a one car garage. The building site is serviced by a new well that was installed in the fall of 2018 and also features a 40 ft. by 50 ft. steel utility shed that was built in 1978. One of the most intriguing characteristics of the property is its quarter mile of river frontage which provides amazing scenic views as well as a multitude of recreational activities such as hunting, fishing, kayaking, and boating. The location along a back channel of the Wapsipinicon River creates an optimal fishing spot. Hunting opportunities on this property include multiple types of wildlife such as turkey, pheasant, whitetail deer, and waterfowl and could be improved with numerous potential food plot locations. There is a WRP Easement in place on 106.49 Acres of this property which restrict row-crop and other activities. Contact Agent for details. The farm, which is located just northwest of Independence in Section 29 of Washington Township, has access from Otterville Boulevard.