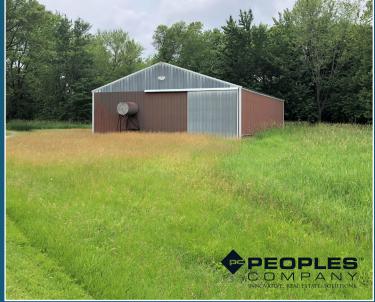

## BUCHANAN COUNTY

Incredibly unique Buchanan County recreational land available! This hard to find 118.14 Acre M/L property is located in a secluded area, yet still within close proximity to town. This exclusive land tract offers both a beautiful river front acreage and excellent hunting. The 1976 cabin on the property is 1,166 square ft. featuring 2 bedrooms, 1-3/4 bathrooms, and a masonry fireplace. The partially finished basement includes a one car garage. The building site is serviced by a new well that was installed in the fall of 2018 and also features a 40 ft. by 50 ft. steel utility shed that was built in 1978. One of the most intriguing characteristics of the property is its quarter mile of river frontage which provides amazing scenic views as well as a multitude of recreational activities such as hunting, fishing, kayaking, and boating. The location along a back channel of the Wapsipinicon River creates an optimal fishing spot. Hunting opportunities on this property include multiple types of wildlife such as turkey, pheasant, whitetail deer, and waterfowl and could be improved with numerous potential food plot locations. There is a WRP Easement in place on 106.49 Acres of this property which restrict row-crop and other activities. Contact Agent for details. The farm, which is located just northwest of Independence in Section 29 of Washington Township, has access from Otterville Boulevard.