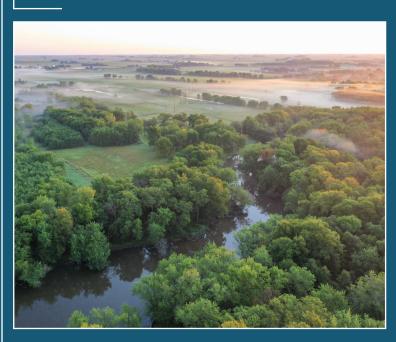

## BUCHANAN COUNTY

Incredibly unique Buchanan County recreational land available! This hard to find 118.14 Acre M/L property is located in a secluded area, yet still within close proximity to town. This exclusive land tract offers both a beautiful river front acreage and excellent hunting. The 1976 cabin on the property is 1,166 square ft. featuring 2 bedrooms, 1-3/4 bathrooms, and a masonry fireplace. The partially finished basement includes a one car garage. The building site is serviced by a new well that was installed in the fall of 2018 and also features a 40 ft. by 50 ft. steel utility shed that was built in 1978. One of the most intriguing characteristics of the property is its quarter mile of river frontage which provides amazing scenic views as well as a multitude of recreational activities such as hunting, fishing, kayaking, and boating. The location along a back channel of the Wapsipinicon River creates an optimal fishing spot. Hunting opportunities on this property include multiple types of wildlife such as turkey, pheasant, whitetail deer, and waterfowl and could be improved with numerous potential food plot locations. There is a WRP Easement in place on 106.49 Acres of this property which restrict row-crop and other activities. Contact Agent for details. The farm, which is located just northwest of Independence in Section 29 of Washington Township, has access from Otterville Boulevard.