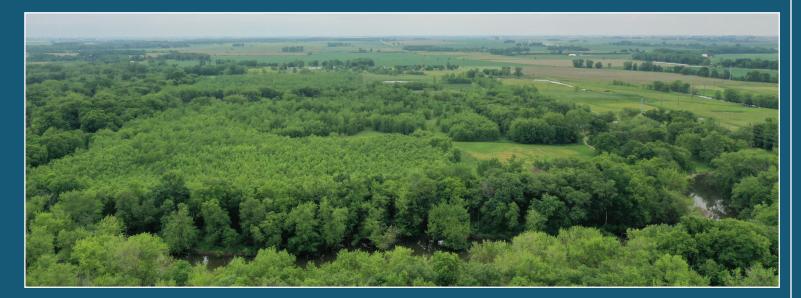

## BUCHANAN COUNTY

Incredibly unique Buchanan County recreational land available! This hard to find 118.14 Acre M/L property is located in a secluded area, yet still within close proximity to town. This exclusive land tract offers both a beautiful river front acreage and excellent hunting. The 1976 cabin on the property is 1,166 square ft. featuring 2 bedrooms, 1-3/4 bathrooms, and a masonry fireplace. The partially finished basement includes a one car garage. The building site is serviced by a new well that was installed in the fall of 2018 and also features a 40 ft. by 50 ft. steel utility shed that was built in 1978. One of the most intriguing characteristics of the property is its quarter mile of river frontage which provides amazing scenic views as well as a multitude of recreational activities such as hunting, fishing, kayaking, and boating. The location along a back channel of the Wapsipinicon River creates an optimal fishing spot. Hunting opportunities on this property include multiple types of wildlife such as turkey, pheasant, whitetail deer, and waterfowl and could be improved with numerous potential food plot locations. There is a WRP Easement in place on 106.49 Acres of this property which restrict row-crop and other activities. Contact Agent for details. The farm, which is located just northwest of Independence in Section 29 of Washington Township, has access from Otterville Boulevard.