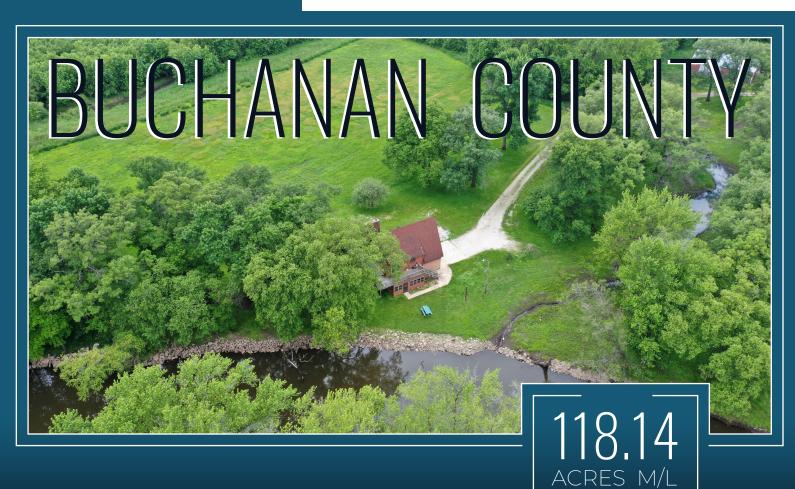

## BUCHANAN COUNTY

1798 OTTERVILLE BOULEVARD INDEPENDENCE, IA 50644

RECREATIONAL LAND AVAILABLE FOR SALE

ACRES M/L

## BUCHANAN COUNTY

Incredibly unique Buchanan County recreational land available! This hard to find 118.14 Acre M/L property is located in a secluded area, yet still within close proximity to town. This exclusive land tract offers both a beautiful river front acreage and excellent hunting. The 1976 cabin on the property is 1,166 square ft. featuring 2 bedrooms, 1-3/4 bathrooms, and a masonry fireplace. The partially finished basement includes a one car garage. The building site is serviced by a new well that was installed in the fall of 2018 and also features a 40 ft. by 50 ft. steel utility shed that was built in 1978. One of the most intriguing characteristics of the property is its quarter mile of river frontage which provides amazing scenic views as well as a multitude of recreational activities such as hunting, fishing, kayaking, and boating. The location along a back channel of the Wapsipinicon River creates an optimal fishing spot. Hunting opportunities on this property include multiple types of wildlife such as turkey, pheasant, whitetail deer, and waterfowl and could be improved with numerous potential food plot locations. There is a WRP Easement in place on 106.49 Acres of this property which restrict row-crop and other activities. Contact Agent for details. The farm, which is located just northwest of Independence in Section 29 of Washington Township, has access from Otterville Boulevard.