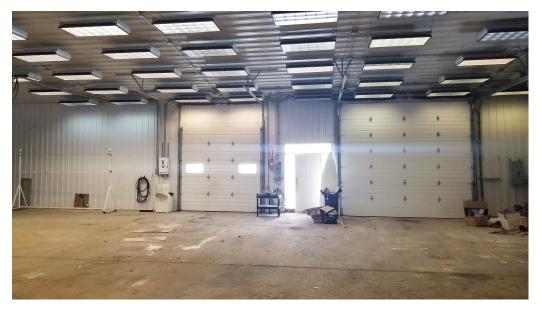

The West building consists of 7,280 SF including three overhead doors two of which that measure 14' X 14' and one measuring 10' X 10'. This building is heated by a waste oil burning.

Owner has asked that they be given time to clean out buildings of personal items.