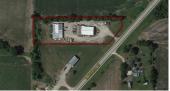

### **LISTING #14846**

**PRICE:** \$189,500 **2.26 Acres** 

#### **DESCRIPTION:**

Offering over 15,000 SF of indoor commercial space on a large 2.26 acre lot located in Keokuk County just north of Richland, IA. This property offers highway access, office space, loading docks, 3 phase electric and rural water.