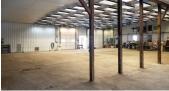

The East building consists of 8,016 SF including a finished office space of 450 SF. A concrete dock makes loading and unloading semi's easy with two overhead doors. This building was built in 2000. This whole building is suited with concrete floors and a prior working septic system that would need updated.

The West building consists of 7,280 SF including three overhead doors two of which that measure 14' X 14' and one measuring 10' X 10'. This building is heated by a waste oil burning.

Owner has asked that they be given time to clean out buildings of personal items.