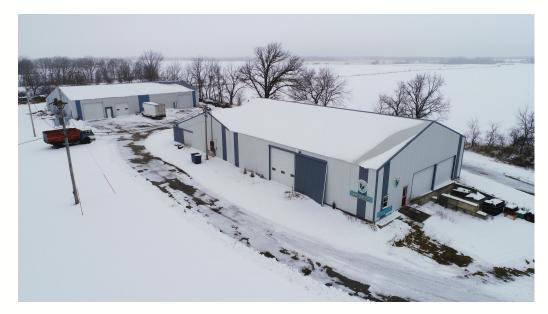

#### **DESCRIPTION:**

Offering over 15,000 SF of indoor commercial space on a large 2.26 acre lot located in Keokuk County just north of Richland, IA. This property offers highway access, office space, loading docks, 3 phase electric and rural water.

The East building consists of 8,016 SF including a finished office space of 450 SF. A concrete dock makes loading and unloading semi's easy with two overhead doors. This building was built in 2000. This whole building is suited with concrete floors and a prior working septic system that would need updated.

The West building consists of 7,280 SF including three overhead doors two of which that measure 14' X 14' and one measuring 10' X 10'. This building is heated by a waste oil burning.

Owner has asked that they be given time to clean out buildings of personal items.