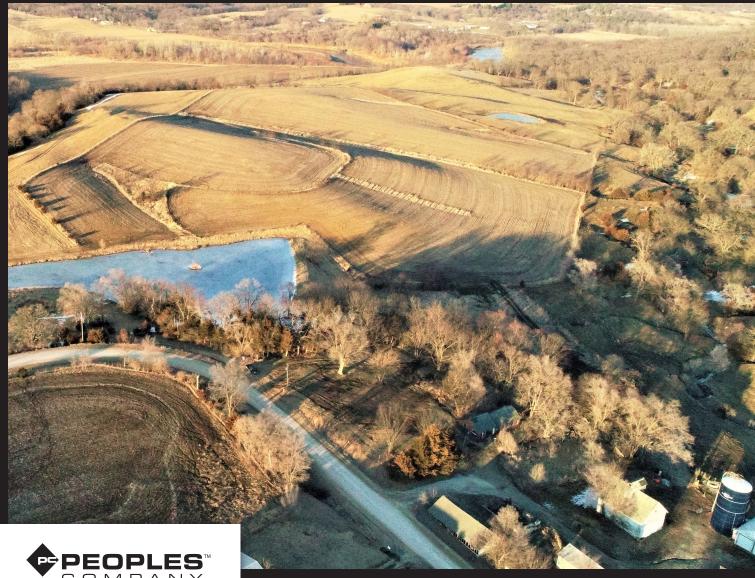

#### **SELLER**

Land Holding, LLC

Peoples Company is proud to present a rare offering of 10.2 surveyed acres that would serve as the perfect location for an executive building site. This property possesses everything someone looking to build would desire including incredible views of the Raccoon River Valley and the Dallas County countryside, mature trees, convenient utilities located at the road, and a 1.5 acre stocked pond. The property has multiple spots to build that are suitable for nearly all home types including walkout options overlooking the pond. This premiere location is only a short drive to Adel, DeSoto, and the Des Moines Metro located just 1 mile west of Highway 169 leading directly to Interstate 80. This is a perfect chance to build your dream home with no covenants and easy access to amenities. Take advantage of this rare opportunity to own a large executive building site less than 20 minutes from the Des Moines Metro in a highly sought-after school district.