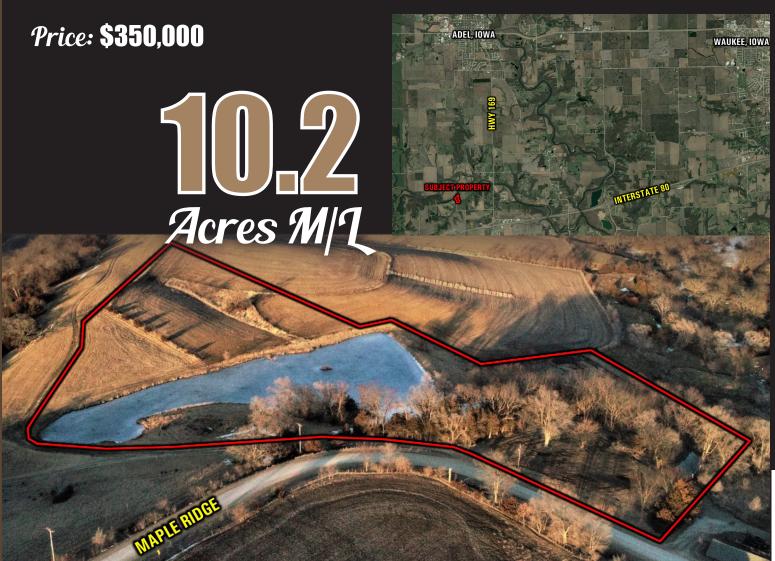

## 22889 Maple Ridge, Adel, IA 50003

### **DIRECTIONS**

From De Soto, head north on Highway 169 approximately 1 mile. Turn west on Maple Ridge and travel approximately 1 mile. Building site will be on the east side of the road just before curving back to the west.

#### **SELLER**

Land Holding, LLC

Peoples Company is proud to present a rare offering of 10.2 surveyed acres that would serve as the perfect location for an executive building site. This property possesses everything someone looking to build would desire including incredible views of the Raccoon River Valley and the Dallas County countryside, mature trees, convenient utilities located at the road, and a 1.5 acre stocked pond. The property has multiple spots to build that are suitable for nearly all home types including walkout options overlooking the pond. This premiere location is only a short drive to Adel, DeSoto, and the Des Moines Metro located just 1 mile west of Highway 169 leading directly to Interstate 80. This is a perfect chance to build your dream home with no covenants and easy access to amenities. Take advantage of this rare opportunity to own a large executive building site less than 20 minutes from the Des Moines Metro in a highly sought-after school district.