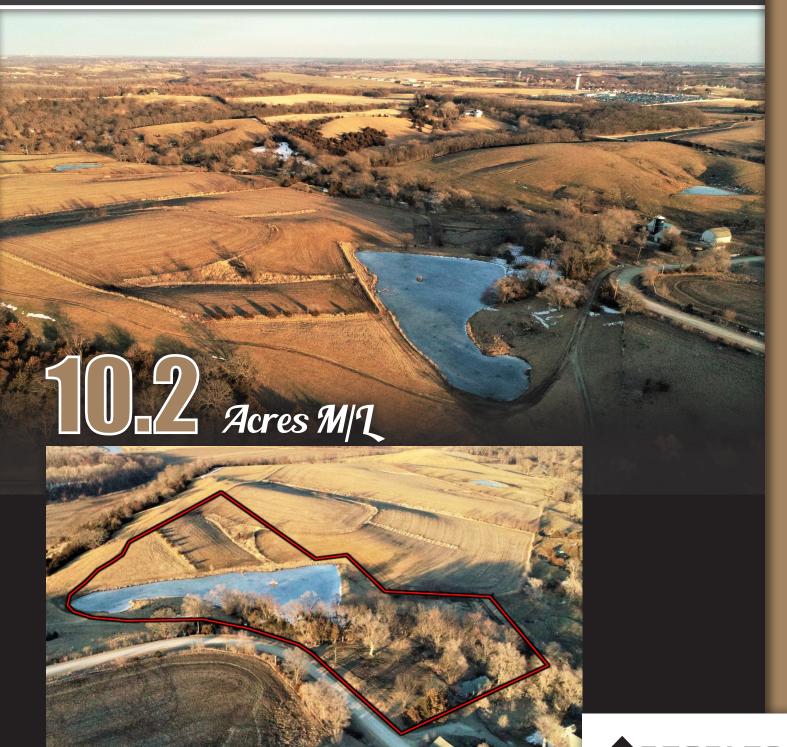

#### **SELLER**

Land Holding, LLC

Peoples Company is proud to present a rare offering of 10.2 surveyed acres that would serve as the perfect location for an executive building site. This property possesses everything someone looking to build would desire including incredible views of the Raccoon River Valley and the Dallas County countryside, mature trees, convenient utilities located at the road, and a 1.5 acre stocked pond. The property has multiple spots to build that are suitable for nearly all home types including walkout options overlooking the pond. This premiere location is only a short drive to Adel, DeSoto, and the Des Moines Metro located just 1 mile west of Highway 169 leading directly to Interstate 80. This is a perfect chance to build your dream home with no covenants and easy access to amenities. Take advantage of this rare opportunity to own a large executive building site less than 20 minutes from the Des Moines Metro in a highly sought-after school district.