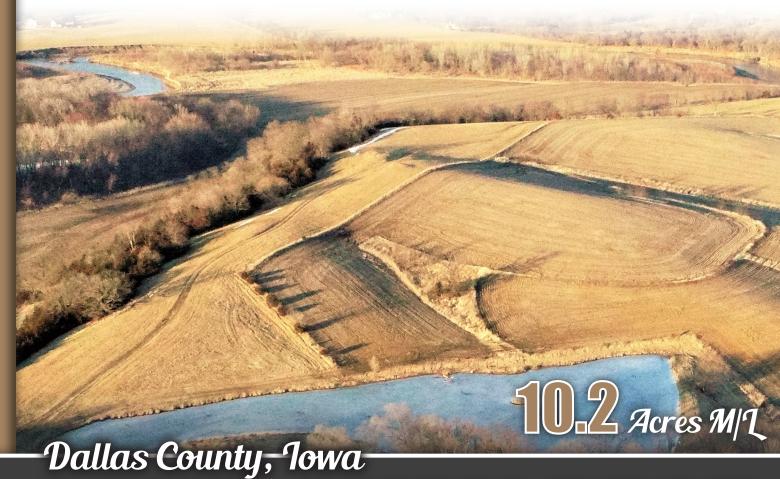

#### **SELLER**

Land Holding, LLC

Peoples Company is proud to present a rare offering of 10.2 surveyed acres that would serve as the perfect location for an executive building site. This property possesses everything someone looking to build would desire including incredible views of the Raccoon River Valley and the Dallas County countryside, mature trees, convenient utilities located at the road, and a 1.5 acre stocked pond. The property has multiple spots to build that are suitable for nearly all home types including walkout options overlooking the pond. This premiere location is only a short drive to Adel, DeSoto, and the Des Moines Metro located just 1 mile west of Highway 169 leading directly to Interstate 80. This is a perfect chance to build your dream home with no covenants and easy access to amenities. Take advantage of this rare opportunity to own a large executive building site less than 20 minutes from the Des Moines Metro in a highly sought-after school district.