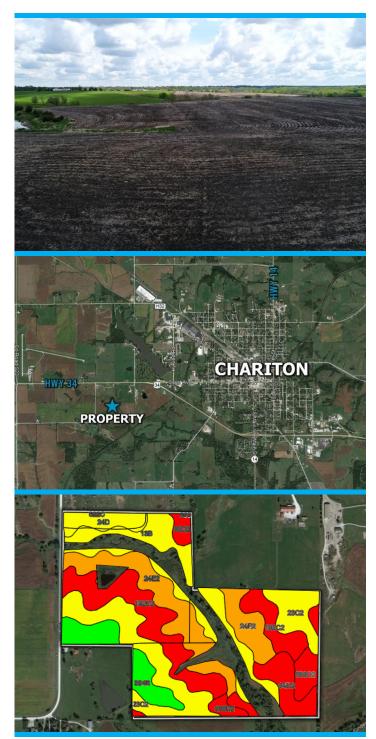

#### TILLABLE SOILS MAP

|       |                            | Percent |          |        |      |  |
|-------|----------------------------|---------|----------|--------|------|--|
| Code  | Soil Description           | Acres   | of Field | Legend | CSR2 |  |
| 192C2 | Adair clay loam            | 15.39   | 20.1%    |        | 29   |  |
| 23C2  | Arispe silty clay loam     | 15.32   | 20.0%    |        | 62   |  |
| 24E2  | Shelby clay loam           | 14.98   | 19.6%    |        | 40   |  |
| 13B   | Zook-Olmitz-Vesser complex | 10.61   | 13.9%    |        | 68   |  |
| 364B  | Grundy silty clay loam     | 6.37    | 8.3%     |        | 72   |  |
| 94D2  | Mystic clay loam           | 4.52    | 5.9%     |        | 20   |  |
| 24D   | Shelby clay loam           | 3.27    | 4.3%     |        | 52   |  |
| 592C2 | Mystic clay loam           | 2.75    | 3.6%     |        | 31   |  |
| 93D2  | Shelby-Adair complex       | 1.29    | 1.7%     |        | 32   |  |
| 993D2 | Gara-Armstrong complex     | 1.27    | 1.7%     |        | 32   |  |
| 94E2  | Mystic-caleb complex       | 0.76    | 1.0%     |        | 17   |  |
| 822C  | Lamoni silty clay loam     | 0.06    | 0.1%     |        | 39   |  |
|       |                            |         |          |        | (    |  |