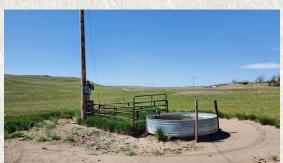

E: \$295,500

**LISTING #15019** 

# Description

Peoples Company is pleased to offer 642 acres m/l in Kimball County, NE. This full section currently has 513 acres of CRP and 125 acres of pasture. This property also has access to water for livestock. The property is located 13 miles southeast of Bushnell, NE and is on the southeast corner of County Road 14 & County Road 23. A great farmland investment opportunity.

### Directions

From Bushnell: Head south on Birch St to NE-53C and continue on County Road 17 for 9.6 miles. Turn left on to Co Rd 14 and go 3.5 miles and the property is to the south side of Co Rd 14.

## **Improvements**

Submersible Water Well and Livestock Tank

# Additional Info

The CRP contract does expire in 2020, therefore the buyer has the option to renew or not.