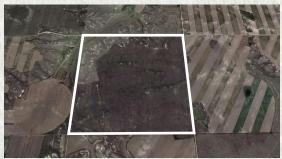

# 642 ACRES M/L KIMBALL COUNTY, NE

COUNTY RD 14 & COUNTY ROAD 23 BUSHNELL, NE 69128

PRICE: \$295,500

**LISTING #15019** 

# Description

Peoples Company is pleased to offer 642 acres m/l in Kimball County, NE. This full section currently has 513 acres of CRP and 125 acres of pasture. This property also has access to water for livestock. The property is located 13 miles southeast of Bushnell, NE and is on the southeast corner of County Road 14 & County Road 23. A great farmland investment opportunity.