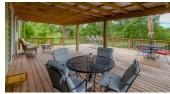

#### **DESCRIPTION:**

• Check out this updated acreage North of New Virginia on hard surfaced road! This acreage is great for entertaining with an oversized wood deck, sand volleyball court, and trails throughout the timber. The home offers many updates inside and out with newer mechanical systems, siding, gutters, and a new roof. Two car attached garage and a shed for more storage. Call to set up an appointment today!

#### **Features**

- New Construction Andersen Casement Windows. New in 2016
- Vinyl siding with foam backer.
  New in 2017
- Gutters and 6" Down Spouts, New in 2017
- High efficiency Goodman
  Furnace & A/C. New in 2016
- New Shingles in June 2020
- Covered Deck. New in 2017
- Sand Volleyball Court