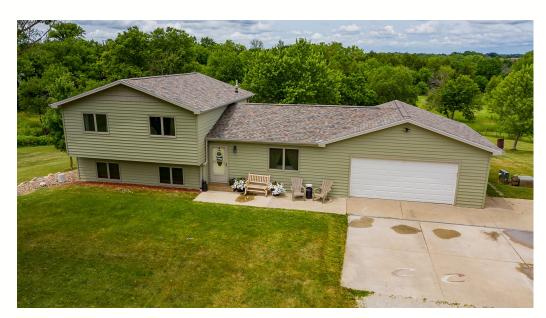

#### **DESCRIPTION:**

• Check out this updated acreage North of New Virginia on hard surfaced road! This acreage is great for entertaining with an oversized wood deck, sand volleyball court, and trails throughout the timber. The home offers many updates inside and out with newer mechanical systems, siding, gutters, and a new roof. Two car attached garage and a shed for more storage. Call to set up an appointment today!

#### **Features**

- New Construction Andersen Casement Windows. New in 2016
- Vinyl siding with foam backer.
  New in 2017
- Gutters and 6" Down Spouts, New in 2017
- High efficiency Goodman
  Furnace & A/C. New in 2016
- New Shingles in June 2020
- Covered Deck. New in 2017
- Sand Volleyball Court