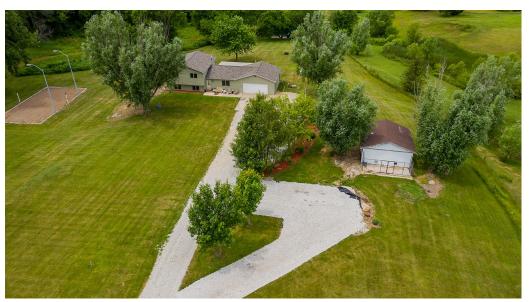

#### **DESCRIPTION:**

• Check out this updated acreage North of New Virginia on hard surfaced road! This acreage is great for entertaining with an oversized wood deck, sand volleyball court, and trails throughout the timber. The home offers many updates inside and out with newer mechanical systems, siding, gutters, and a new roof. Two car attached garage and a shed for more storage. Call to set up an appointment today!