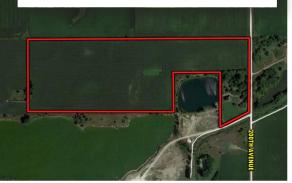

## LISTING #15064

200th Avenue Marathon, IA 50565

Asking

Peoples Company is pleased to represent The Lorrene Sassman Estate in the sale of 47.04 acres m/l of Buena Vista County, Iowa farmland. The property consists of 42.01 m/l cropland acres with a weighted average CSR2 of 77.5. The farmland is leased for the 2020 crop year. This high quality farm offers multiple opportunities for a beginning farmer or investor. This property is located in Section 19 of Poland Township, 2 miles West of Marathon, Iowa.