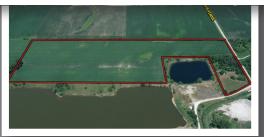

## LISTING #15064

200th Avenue Marathon, IA 50565

Asking

Peoples Company is pleased to represent The Lorrene Sassman Estate in the sale of 47.04 acres m/l of Buena Vista County, Iowa farmland. The property consists of 42.01 m/l cropland acres with a weighted average CSR2 of 77.5. The farmland is leased for the 2020 crop year. This high quality farm offers multiple opportunities for a beginning farmer or investor. This property is located in Section 19 of Poland Township, 2 miles West of Marathon, Iowa.