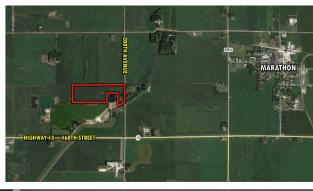

From Marathon: Take Highway 10 west 1 1/2 miles to 200th Avenue. Go a 1/4 mile north on 200th Ave. The property is on the west side of 200th Ave.

Directions