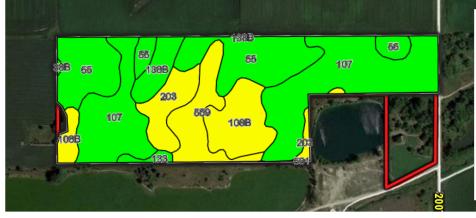

## SOCIAL MEDIA FOLLOW US ON

Facebook: Kenny Herring, ALC Twitter: @KennyHerring1 Instagram: @kenny.herring.167 LinkedIn: Kenny Herring

| Code<br>107<br>55<br>108B<br>559<br>203<br>138B | Soil Description<br>Webster clay loam<br>Nicollet clay loam<br>Wadena loam<br>Talcot clay loam<br>Cylinder loam<br>Clarion loam |
|-------------------------------------------------|---------------------------------------------------------------------------------------------------------------------------------|
| 138B                                            | Clarion loam                                                                                                                    |
| 133                                             | Colo silty clay loam                                                                                                            |
|                                                 |                                                                                                                                 |

|       | Percent  |         |      |
|-------|----------|---------|------|
| Acres | of Field | Legend  | CSR2 |
| 16.23 | 38.6%    |         | 86   |
| 11.16 | 26.5%    |         | 89   |
| 5.14  | 12.2%    |         | 52   |
| 3.92  | 9.3%     |         | 54   |
| 3.27  | 7.8%     |         | 58   |
| 1.93  | 4.6%     |         | 89   |
| 0.45  | 1.1%     |         | 78   |
| 42.I  | ١        | Wtd Avg | 77.5 |

## Tillable Soils CSR2