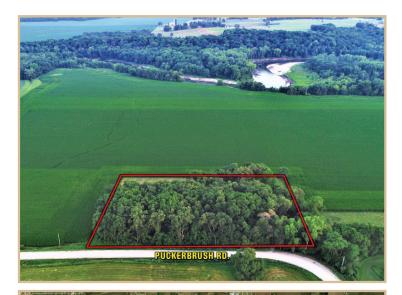

## DESCRIPTION

Peoples Company is proud to present 4 acres m/l that would serve as the perfect location for an executive building site. This property possesses everything someone looking to build would desire including incredible views of the Raccoon River Valley and the Dallas County countryside, mature trees, and utilities conveniently located onsite. The property has multiple spots to build that are suitable for nearly all home types. This premiere location is only a short drive to Adel, DeSoto, and the Des Moines Metro located just less than a mile west of County Road R-16 leading directly to Interstate 80. This is a perfect chance to build your dream home with no covenants and easy access to amenities. Take advantage of this rare opportunity to own an executive building site less than 20 minutes from the Des Moines Metro in a highly sought-after school district.

## DIRECTIONS

From I-80, take Exit 113 and head north onto R Ave. Turn west onto Puckerbrush Rd. Property will be located on the south side of the road right before it curves back to the north.

ADEL, IA 28