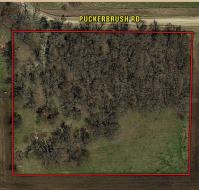

## DESCRIPTION

Peoples Company is proud to present 4 acres m/l that would serve as the perfect location for an executive building site. This property possesses everything someone looking to build would desire including incredible views of the Raccoon River Valley and the Dallas County countryside, mature trees, and utilities conveniently located onsite. The property has multiple spots to build that are suitable for nearly all home types. This premiere location is only a short drive to Adel, DeSoto, and the Des Moines Metro located just less than a mile west of County Road R-16 leading directly to Interstate 80. This is a perfect chance to build your dream home with no covenants and easy access to amenities. Take advantage of this rare opportunity to own an executive building site less than 20 minutes from the Des Moines Metro in a highly sought-after school district.