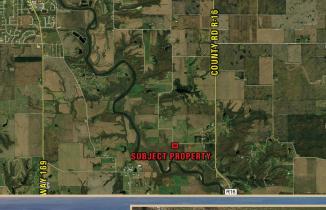

## DESCRIPTION

Peoples Company is proud to present 4 acres m/l that would serve as the perfect location for an executive building site. This property possesses everything someone looking to build would desire including incredible views of the Raccoon River Valley and the Dallas County countryside, mature trees, and utilities conveniently located onsite. The property has multiple spots to build that are suitable for nearly all home types. This premiere location is only a short drive to Adel, DeSoto, and the Des Moines Metro located just less than a mile west of County Road R-16 leading directly to Interstate 80. This is a perfect chance to build your dream home with no covenants and easy access to amenities. Take advantage of this rare opportunity to own an executive building site less than 20 minutes from the Des Moines Metro in a highly sought-after school district.

## DIRECTIONS

From I-80, take Exit 113 and head north onto R Ave. Turn west onto Puckerbrush Rd. Property will be located on the south side of the road right before it curves back to the north.

ADEL, IA 28