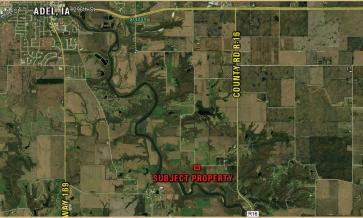

## **DESCRIPTION**

Peoples Company is proud to present 4 acres m/l that would serve as the perfect location for an executive building site. This property possesses everything someone looking to build would desire including incredible views of the Raccoon River Valley and the Dallas County countryside, mature trees, and utilities conveniently located onsite. The property has multiple spots to build that are suitable for nearly all home types. This premier location is only a short drive to Adel, DeSoto, and the Des Moines Metro located just less than a mile west of County Road R-16 leading directly to Interstate 80. This is a perfect chance to build your dream home with no covenants and easy access to amenities. Take advantage of this rare opportunity to own an executive building site less than 20 minutes from the Des Moines Metro in a highly sought-after school district.

## **DIRECTIONS**

Kalen@PeoplesCompany.com

From I-80, take Exit 113 and head north onto R Ave. Turn west onto Puckerbrush Rd. Property will be located on the south side of the road right before it curves back to the north.