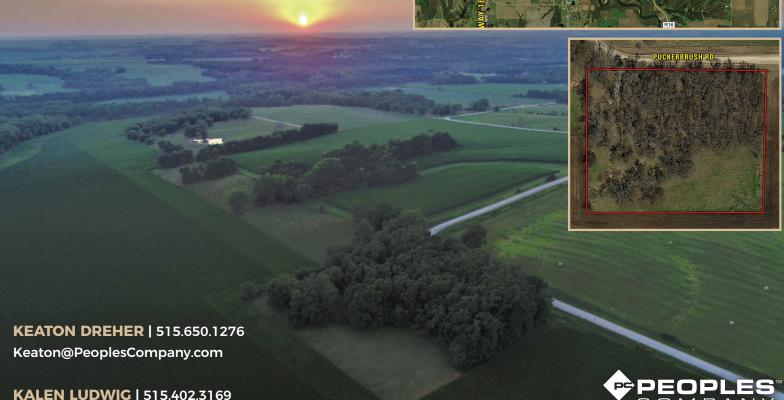

## **DESCRIPTION**

Peoples Company is proud to present 4 acres m/l that would serve as the perfect location for an executive building site. This property possesses everything someone looking to build would desire including incredible views of the Raccoon River Valley and the Dallas County countryside, mature trees, and utilities conveniently located onsite. The property has multiple spots to build that are suitable for nearly all home types. This premier location is only a short drive to Adel, DeSoto, and the Des Moines Metro located just less than a mile west of County Road R-16 leading directly to Interstate 80. This is a perfect chance to build your dream home with no covenants and easy access to amenities. Take advantage of this rare opportunity to own an executive building site less than 20 minutes from the Des Moines Metro in a highly sought-after school district.