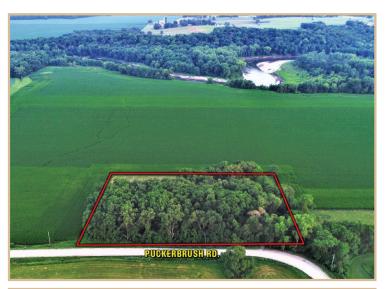

## 32099 PUCKERBRUSH RD. | ADEL. IA 50003

## **DESCRIPTION**

Peoples Company is proud to present 4 acres m/l that would serve as the perfect location for an executive building site. This property possesses everything someone looking to build would desire including incredible views of the Raccoon River Valley and the Dallas County countryside, mature trees, and utilities conveniently located onsite. The property has multiple spots to build that are suitable for nearly all home types. This premier location is only a short drive to Adel, DeSoto, and the Des Moines Metro located just less than a mile west of County Road R-16 leading directly to Interstate 80. This is a perfect chance to build your dream home with no covenants and easy access to amenities. Take advantage of this rare opportunity to own an executive building site less than 20 minutes from the Des Moines Metro in a highly sought-after school district.