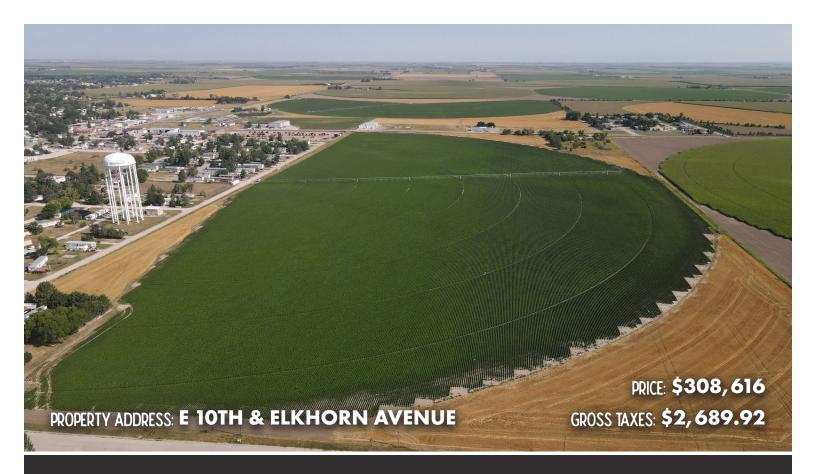

## **DESCRIPTION**

Peoples Company is pleased to present 73.48 acres m/l in Box Butte County. This high quality irrigated farm consists of class II and III soils. It is easily accessed and located just east of the edge of the town of Alliance, Nebraska.

## **FARM DETAILS**

FSA Cropland Acres: 70.53

Corn: 35.9 Base Acres with a PLC Yield of 100 Oats: 0.30 Base Acres with PLC Yield 34

Currently has a allocation of 65 inches over a five year period. Allocation

starting this period (2020-2024) of 97.5 inches.

Pivot Info: 2013 model 2065 Reinke, 7 Tower Pivot, Basic Panel

Motor Info: 30 HP

Well Info: G-011738, 1000gpm, 69 ft static level, 89 ft pumping level,

8 in diameter, 200 ft well depth