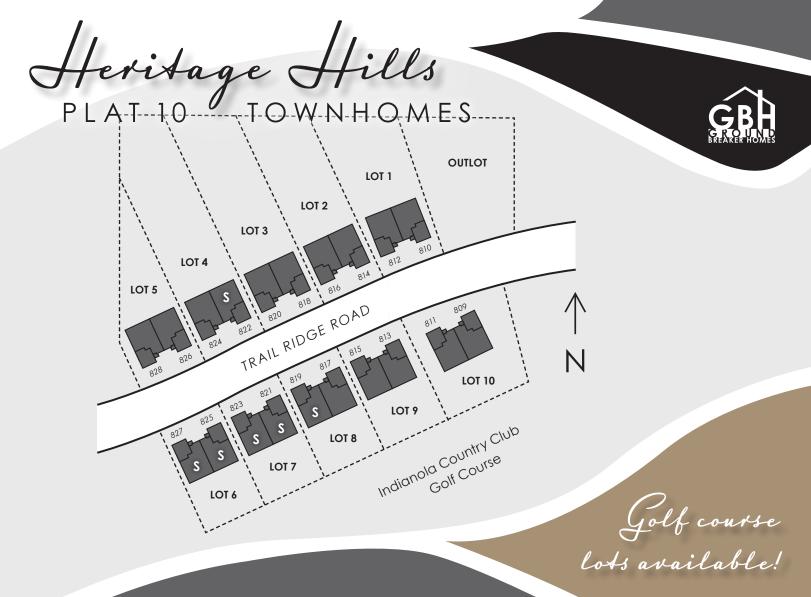

Heritage Hills PLAT 10 TOWNHOMES

Similar To Photo

## 20 Ranch Townhomes 2 Bed/2 Bath • 2 Floor Plan Options

www.GroundBreakerHomes.com for more information

Coming Joon

Located on the north side of Indianola with breathtaking views of the Indianola Country Club

Reserve your lot now!

FOR MORE INFORMATION, CONTACT:

Kalen Ludwig 515.402.3169 Kalen@PeoplesCompany.com

Keaton Dreher 515.650.1276 Keaton@PeoplesCompany.com

PEOPLES COMPANY

|                       | North Lot<br>Flat | South Lot<br>Walkout/G | olf Course                                      |
|-----------------------|-------------------|------------------------|-------------------------------------------------|
| Townhome Only         | \$234,900         | \$239,900              | *\$35/SF to finish lower level (includes family |
| Lot                   | \$30,000          | \$55,000               |                                                 |
| Base Price            | \$264,900         | \$294,900              | room, bedroom, full bath - no wet bar)          |
| Sunroom (Optional)    | \$25,000          | \$25,000               | **Pricing is subject to change                  |
| <b>Base + Sunroom</b> | <b>\$289,900</b>  | <b>\$319,900</b>       |                                                 |