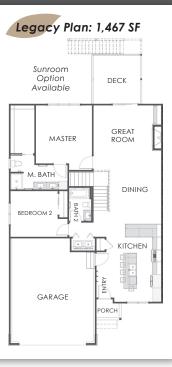

## 20 Ranch Townhomes 2 Bed/2 Bath • 2 Floor Plan Options

www.GroundBreakerHomes.com for more information

Coming Joon

Located on the north side of Indianola with breathtaking views of the Indianola Country Club