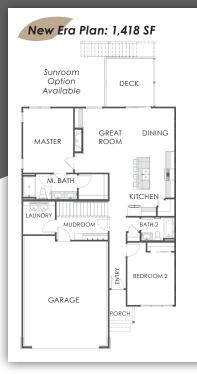

## 20 Ranch Townhomes 2 Bed/2 Bath • 2 Floor Plan Options

www.GroundBreakerHomes.com for more information

Coming Joon

Located on the north side of Indianola with breathtaking views of the Indianola Country Club