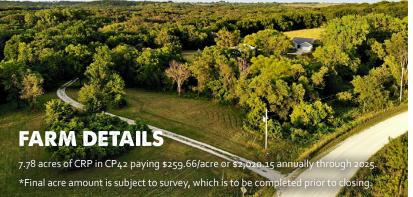

## 94 ACRES M/L

This property is one that you truly have to see to appreciate. This one of a kind property consists of 94 acres m/l of prime whitetail hunting ground. Of the 94 acres m/l, 7.78 acres are considered FSA tillable and carry a weighted average CSR<sub>2</sub> of 87.7. These acres are currently enrolled in CRP program CP42 and are paying \$259.66/acre or \$2,020.15 annually through 2025. Accessing the entire property is made easy by navigating the manicured trails and crossings that are in place to cross over Brush Creek that meanders through the farm. Food plots, ample watering sources and bedding are on the property, ensuring that whitetail always have a desire to be on this farm. Wake up just minutes before your hunt and walk only 200 yards to the main food plot area that sits next to Brush Creek. Multiple open areas on the East side of the farm would allow for additional food plots or cover of your liking. Those who have hunted or been in this area can attest to the trophy caliber whitetail that can be grown with the right management and practices. Mature whitetail have been taken off of this specific property and plenty are currently calling it home.