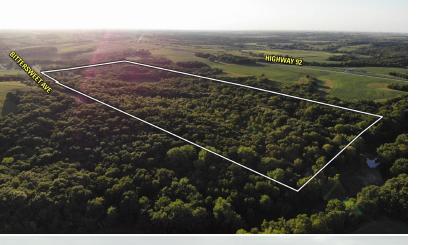

#### LISTING #15123

Recreational Land

## 94 ACRES M/L

This property is one that you truly have to see to appreciate. This one of a kind property consists of 94 acres m/l of prime whitetail hunting ground. Of the 94 acres m/l, 7.78 acres are considered FSA tillable and carry a weighted average CSR<sub>2</sub> of 87.7. These acres are currently enrolled in CRP program CP42 and are paying \$259.66/acre or \$2,020.15 annually through 2025. Accessing the entire property is made easy by navigating the manicured trails and crossings that are in place to cross over Brush Creek that meanders through the farm. Food plots, ample watering sources and bedding are on the property, ensuring that whitetail always have a desire to be on this farm. Wake up just minutes before your hunt and walk only 200 yards to the main food plot area that sits next to Brush Creek. Multiple open areas on the East side of the farm would allow for additional food plots or cover of your liking. Those who have hunted or been in this area can attest to the trophy caliber whitetail that can be grown with the right management and practices. Mature whitetail have been taken off of this specific property and plenty are currently calling it home.