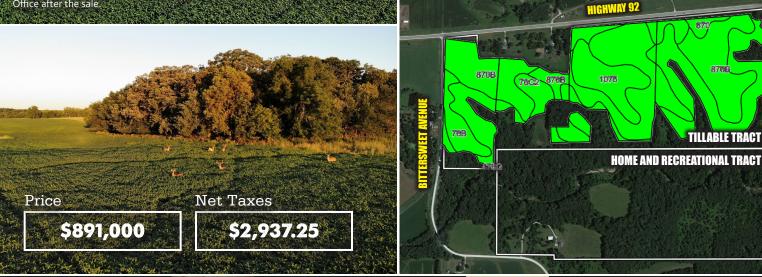

### **217 ACRES M/L FOR SALE IN MADISON COUNTY**

Highway 92 / Bittersweet Avenue | Winterset, IA 50273

It is with great honor that Peoples Company has been selected to represent the heirs of the Michael Schneider Living Revocable Trust with their sale of farmland in Madison County, Iowa. This farm was purchased by the late Michael Schneider of Winterset, Iowa in April of 1992. Since acquiring this farm nearly 30 years ago, Michael and his family have meticulously maintained, farmed, hunted and called this property home.

### FARM DETAILS

FSA Cropland Acres: 107.13

Corn: 73.9 Base Acres with a PLCYield of 123 Soybeans: o Base Acres with a PLCYield of o

2.8 acres of CRP in CP42 paying \$259.66/acre or \$727.05 annually through 2025. 5.72 acres of CRP in CP42 paying \$251.49/acre or \$1,438.52 annually through 2026. 12.7 acres of CRP in CP33 paying \$197.90/acre or \$2,513.33 annually through 2022. \*Final acre amount is subject to survey, which is to be completed prior to closing. \*FSA Cropland and Base Acre figures are based off of whole farm figures at this time. \*FSA Cropland and Base Acres to be reconstituted by the Madison County FSA Office after the sale.

## 123 ACRES M/L

The balance of this farm is made up of highly desirable cropland, CRP, and timber. Of the 123 acres m/l, 95 acres are considered FSA tillable and carry a weighted average CSR2 of 83.2. Of the FSA tillable acres, 73.83 acres are currently in row crop production and 21.17 are enrolled in high paying CRP programs. For someone who wishes to add more tillable acres, the entire 123 acres of this farm carry a CSR2 value of 80.2.