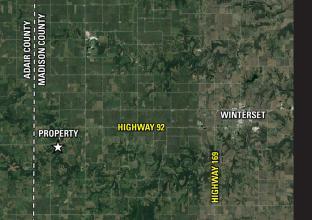

### **217 ACRES M/L FOR SALE IN MADISON COUNTY**

Highway 92 / Bittersweet Avenue | Winterset, IA 50273

It is with great honor that Peoples Company has been selected to represent the heirs of the Michael Schneider Living Revocable Trust with their sale of farmland in Madison County, Iowa. This farm was purchased by the late Michael Schneider of Winterset, Iowa in April of 1992. Since acquiring this farm nearly 30 years ago, Michael and his family have meticulously maintained, farmed, hunted and called this property home.

### CONTACT

JAKE SICKELS: 515.681.2103 JAKE@PEOPLESCOMPANY.COM

JOHN HUTCHCROFT: 515.321.5970 JOHNH@PEOPLESCOMPANY.COM

DIRECTIONS

**LISTING #15122:** From Winterset, IA, head West on Highway 92 for 12 miles. The property will be on the South side of Highway 92. Please look for Peoples Company signs!

**LISTING #15123:** From Winterset, IA, head West on Highway 92 for 12 miles. Turn left and head South on Bittersweet Ave for 1.5 miles. The property will be located on the North side of Bittersweet Ave. Please look for Peoples Company signs!