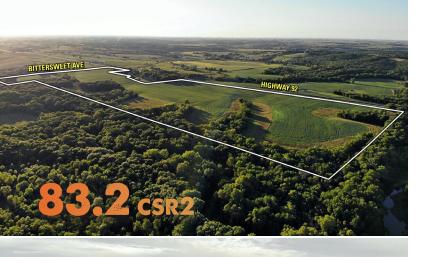

#### LISTING #15122

Tillable Farmland

## 123 ACRES M/L

The balance of this farm is made up of highly desirable cropland, CRP, and timber. Of the 123 acres m/l, 95 acres are considered FSA tillable and carry a weighted average CSR2 of 83.2. Of the FSA tillable acres, 73.83 acres are currently in row crop production and 21.17 are enrolled in high paying CRP programs. For someone who wishes to add more tillable acres, the entire 123 acres of this farm carry a CSR2 value of 80.2.