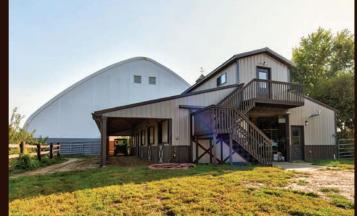

- 40 x 60 ft heated horse barn Features 7 Priefert stalls, special feeders, Nelson automatic waters, floor mats with drainage system, wall fans for cross ventilation, tack room, wash stall, shop area
- 80 x 100 ft Clear Span fabric indoor riding arena
- 600 sqft apartment overlooking the riding arena
- Acreage is fenced and cross-fenced into 5 pastures
- Perfect for horse lovers with the ideal set up to enjoy your own horses or run a boarding, training, or breeding business