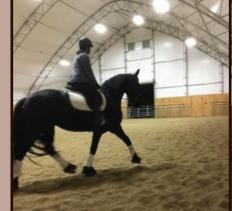

- 40 x 60 ft heated horse barn Features 7 Priefert stalls, special feeders, Nelson automatic waters, floor mats with drainage system, wall fans for cross ventilation, tack room, wash stall, shop area
- 80 x 100 ft Clear Span fabric indoor riding arena
- 600 sqft apartment overlooking the riding arena
- Acreage is fenced and cross-fenced into 5 pastures
- Perfect for horse lovers with the ideal set up to enjoy your own horses or run a boarding, training, or breeding business