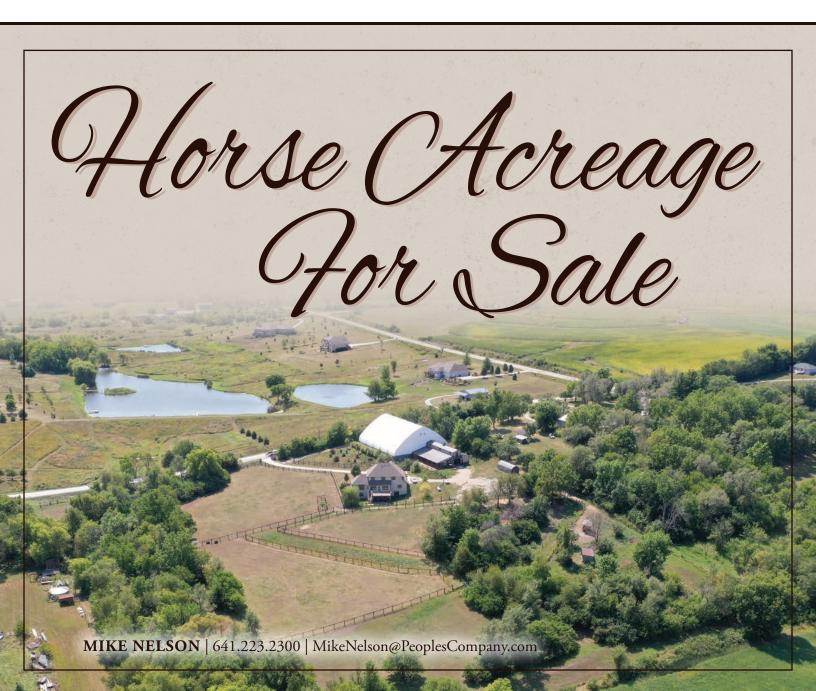

## Beautiful 4,200 sqft Home

- 8.38 acres m/l of land
- Custom built 4,200 sqft home
- 5 Bedrooms
- 3.5 Bathroms
- First floor master suite
- Fully finished walk-out basement
- Extensive outdoor landscaping
- Deck with amazing views
- Conventiently located 15 minutes from the Des Moines airport!

- 40 x 60 ft heated horse barn Features 7 Priefert stalls, special feeders, Nelson automatic waters, floor mats with drainage system, wall fans for cross ventilation, tack room, wash stall, shop area
- 80 x 100 ft Clear Span fabric indoor riding arena
- 600 sqft apartment overlooking the riding arena
- Acreage is fenced and cross-fenced into 5 pastures
- Perfect for horse lovers with the ideal set up to enjoy your own horses or run a boarding, training, or breeding business

8633 Hayes Street Indianola, IA 50125

Price: \$875,000

Net Taxes: \$7,710.00

Listing #15130

For more information visit PeoplesCompany.com or contact:

Mike Nelson 641.223.2300 MikeNelson@PeoplesCompany.com

12119 Stratford Drive, Suite B Clive, IA 50325