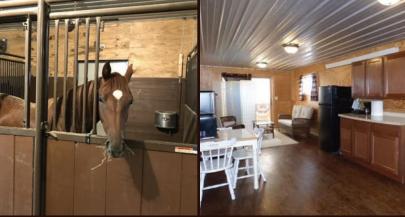

- 40 x 60 ft heated horse barn Features 7 Priefert stalls, special feeders, Nelson automatic waters, floor mats with drainage system, wall fans for cross ventilation, tack room, wash stall, shop area
- 80 x 100 ft Clear Span fabric indoor riding arena
- 600 sqft apartment overlooking the riding arena
- Acreage is fenced and cross-fenced into 5 pastures
- Perfect for horse lovers with the ideal set up to enjoy your own horses or run a boarding, training, or breeding business