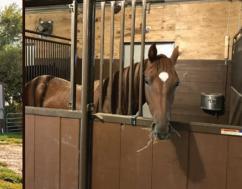

- 40 x 60 ft heated horse barn Features 7 Priefert stalls, special feeders, Nelson automatic waters, floor mats with drainage system, wall fans for cross ventilation, tack room, wash stall, shop area
- 80 x 100 ft Clear Span fabric indoor riding arena
- 600 sqft apartment overlooking the riding arena
- Acreage is fenced and cross-fenced into 5 pastures
- Perfect for horse lovers with the ideal set up to enjoy your own horses or run a boarding, training, or breeding business