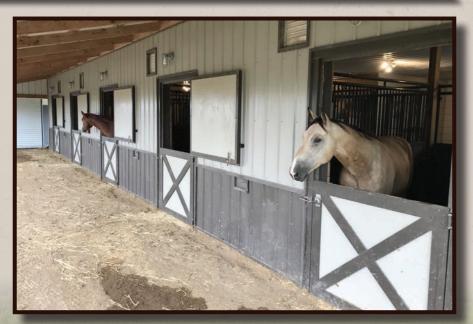

- 40 x 60 ft heated horse barn Features 7 Priefert stalls, special feeders, Nelson automatic waters, floor mats with drainage system, wall fans for cross ventilation, tack room, wash stall, shop area
- 80 x 100 ft Clear Span fabric indoor riding arena
- 600 sqft apartment overlooking the riding arena
- Acreage is fenced and cross-fenced into 5 pastures
- Perfect for horse lovers with the ideal set up to enjoy your own horses or run a boarding, training, or breeding business