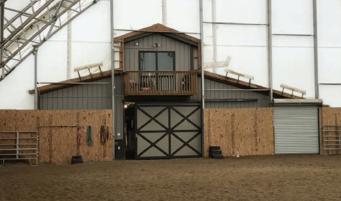

- 40 x 60 ft heated horse barn Features 7 Priefert stalls, special feeders, Nelson automatic waters, floor mats with drainage system, wall fans for cross ventilation, tack room, wash stall, shop area
- 80 x 100 ft Clear Span fabric indoor riding arena
- 600 sqft apartment overlooking the riding arena
- Acreage is fenced and cross-fenced into 5 pastures
- Perfect for horse lovers with the ideal set up to enjoy your own horses or run a boarding, training, or breeding business