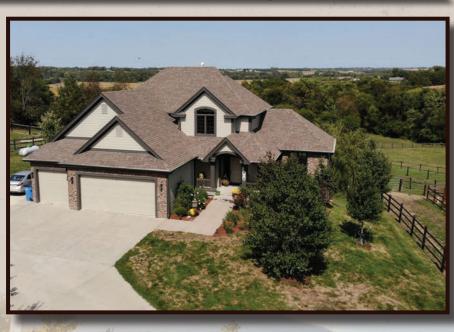

## Beautiful 4,200 sqft Home

- 8.38 acres m/l of land
- Custom built 4,200 sqft home
- 5 Bedrooms
- 3.5 Bathroms
- First floor master suite
- Fully finished walk-out basement
- Extensive outdoor landscaping
- Deck with amazing views
- Conventiently located 15 minutes from the Des Moines airport!

8633 Hayes Street Indianola, IA 50125

Price: \$875,000

Net Taxes: \$7,710.00

Listing #15130

For more information visit PeoplesCompany.com or contact:

Mike Nelson 641.223.2300 MikeNelson@PeoplesCompany.com

12119 Stratford Drive, Suite B Clive, IA 50325