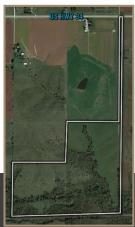

# US Hwy 34 | Russell, IA 50238 PRICE | \$335,500

This 110 acre farm located in Lucas county, Iowa offers an opportunity to get seclusion but yet still have a highway location. As you enter the property down your 1/4 mile driveway you will find an outstanding combination of alfalfa, pasture and hard wood timber. This unique property offers the rugged landscape needed to hold southern Iowa's great wildlife. Open fields offer potential for food plots, the alfalfa offers great wildlife grazing and with hard wood timber covering the remainder of the property; this farm offers all the attributes needed to be any outstanding recreational property. Farm also offers income potential with hay and pasture ground that is currently in production.

## Farm Details:

- 30.83 FSA tillable acres currently in Alfalfa Mix hay.
- Balance of 79.17 acres certified as Pasture with Lucas county FSA.