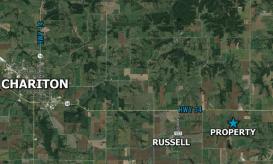

### Directions:

From Chariton, Iowa head East on Hwy 34, travel for approximately 7.5 miles. The property is located on the South side of road on Hwy 34.

Improvements: Exterior fence.