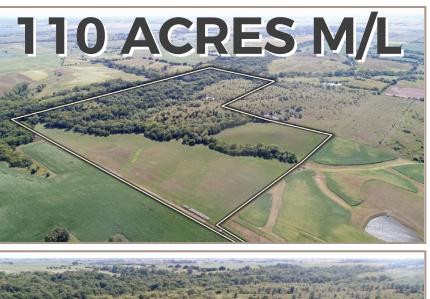

# LAND AVAILABLE

# LUCAS COUNTY

# US Hwy 34 | Russell, IA 50238 PRICE | \$335,500

This 110 acre farm located in Lucas county, Iowa offers an opportunity to get seclusion but yet still have a highway location. As you enter the property down your 1/4 mile driveway you will find an outstanding combination of alfalfa, pasture and hard wood timber. This unique property offers the rugged landscape needed to hold southern Iowa's great wildlife. Open fields offer potential for food plots, the alfalfa offers great wildlife grazing and with hard wood timber covering the remainder of the property; this farm offers all the attributes needed to be any outstanding recreational property. Farm also offers income potential with hay and pasture ground that is currently in production.

## Farm Details:

- 30.83 FSA tillable acres currently in Alfalfa Mix hay.
- Balance of 79.17 acres certified as Pasture with Lucas county FSA.