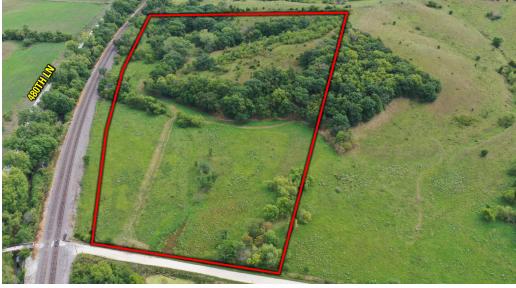

### **LISTING #15148**

**PRICE:** \$80,000 (\$4,706/Acre)

**DESCRIPTION:** Hard to find 17 m/l acre recreational farm in Lucas County, lowa. This farm is very diverse withbig hardwood timber, a wetlands area, and one older pond. There are a lot of turkeys and deer on this farm and in this area.

DIRECTIONS: From Lucas, lowa go West on Highway 34 to 120th Ave. Go South to 477th Street.Go West to 110th Ave.Head North to the farm on East side of Road.

TAXES: \$470 Annually