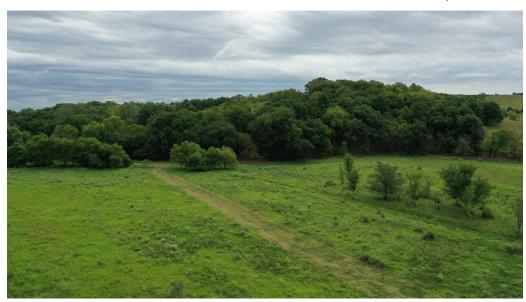

### **LISTING #15148**

**PRICE:** \$80,000 (\$4,706/Acre)

**DESCRIPTION:** Hard to find 17 m/l acre recreational farm in Lucas County, lowa. This farm is very diverse withbig hardwood timber, a wetlands area, and one older pond. There are a lot of turkeys and deer on this farm and in this area.