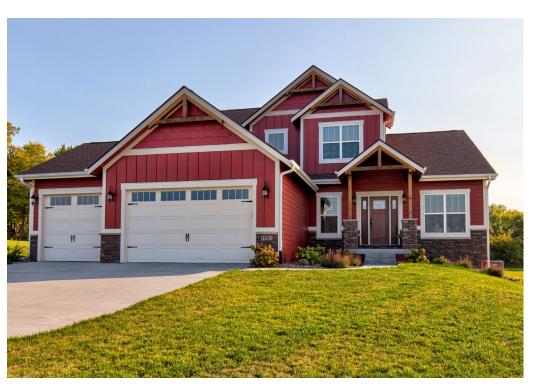

### **LISTING #15175**

**PRICE:** \$659,000

**DESCRIPTION:** Gorgeous 1.5 story custom home built in 2018 on 1.03 acre lot with breathtaking westerly views overlooking a very nice pond! 5 bedrooms and 3.5 baths! Office on main level with barn door and builtin bookcase. 2-story vaulted great room with impressive gas fireplace with stone to ceiling and amazing windows letting in lots of natural light. Kitchen boasts painted cabinets, custom hood vent, stainless steel appliances, high end granite island countertop, pantry, LVP flooring. Master suite includes access to deck, tile shower, large walk-in closet, jacuzzi tub. Lower level has daylight windows W/ great view, wet bar, family room, guest bedroom/ bathroom. 3 more years left on Norwalk tax abatement and 8 years left on builder warranty!