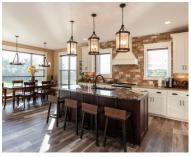

### **LISTING #15175**

**PRICE:** \$659,000

**DESCRIPTION:** Gorgeous 1.5 story custom home built in 2018 on 1.03 acre lot with breathtaking westerly views overlooking a very nice pond! 5 bedrooms and 3.5 baths! Office on main level with barn door and builtin bookcase. 2-story vaulted great room with impressive gas fireplace with stone to ceiling and amazing windows letting in lots of natural light. Kitchen boasts painted cabinets, custom hood vent, stainless steel appliances, high end granite island countertop, pantry, LVP flooring. Master suite includes access to deck, tile shower, large walk-in closet, jacuzzi tub. Lower level has daylight windows W/ great view, wet bar, family room, guest bedroom/ bathroom. 3 more years left on Norwalk tax abatement and 8 years left on builder warranty!