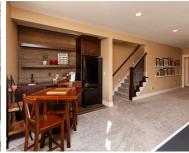

### **LISTING #15175**

**PRICE:** \$659,000

**DESCRIPTION:** Gorgeous 1.5 story custom home built in 2018 on 1.03 acre lot with breathtaking westerly views overlooking a very nice pond! 5 bedrooms and 3.5 baths! Office on main level with barn door and builtin bookcase. 2-story vaulted great room with impressive gas fireplace with stone to ceiling and amazing windows letting in lots of natural light. Kitchen boasts painted cabinets, custom hood vent, stainless steel appliances, high end granite island countertop, pantry, LVP flooring. Master suite includes access to deck, tile shower, large walk-in closet, jacuzzi tub. Lower level has daylight windows W/ great view, wet bar, family room, guest bedroom/ bathroom. 3 more years left on Norwalk tax abatement and 8 years left on builder warranty!