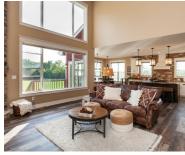

### **LISTING #15175**

**PRICE:** \$659,000

**DESCRIPTION:** Gorgeous 1.5 story custom home built in 2018 on 1.03 acre lot with breathtaking westerly views overlooking a very nice pond! 5 bedrooms and 3.5 baths! Office on main level with barn door and builtin bookcase. 2-story vaulted great room with impressive gas fireplace with stone to ceiling and amazing windows letting in lots of natural light. Kitchen boasts painted cabinets, custom hood vent, stainless steel appliances, high end granite island countertop, pantry, LVP flooring. Master suite includes access to deck, tile shower, large walk-in closet, jacuzzi tub. Lower level has daylight windows W/ great view, wet bar, family room, guest bedroom/ bathroom. 3 more years left on Norwalk tax abatement and 8 years left on builder warranty!