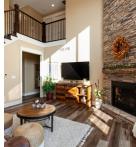

### **LISTING #15175**

**PRICE:** \$659,000

**DESCRIPTION:** Gorgeous 1.5 story custom home built in 2018 on 1.03 acre lot with breathtaking westerly views overlooking a very nice pond! 5 bedrooms and 3.5 baths! Office on main level with barn door and builtin bookcase. 2-story vaulted great room with impressive gas fireplace with stone to ceiling and amazing windows letting in lots of natural light. Kitchen boasts painted cabinets, custom hood vent, stainless steel appliances, high end granite island countertop, pantry, LVP flooring. Master suite includes access to deck, tile shower, large walk-in closet, jacuzzi tub. Lower level has daylight windows W/ great view, wet bar, family room, guest bedroom/ bathroom. 3 more years left on Norwalk tax abatement and 8 years left on builder warranty!