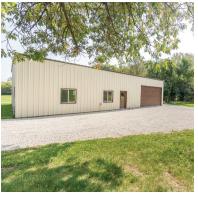

## **ABOUT THE PROPERTY**

Extraordinary acreage site with a newer home and outbuildings setting on an incredible 50 acres m/l featuring thick timber and pasture located on a hard surface road! This secluded 1,991 square foot ranch home was built in 2001 and offers a large vaulted ceiling living area, updated master suite, main floor laundry, oversized attached garage, fully finished basement, custom cabinetry throughout, and incredible front and back outdoor seating areas. The custom kitchen area includes stainless appliances and a spacious home office area next to a great exterior door that open to an updated outdoor patio with maintenance free deck boards, a large seating area, and a walkway to the included hot tub. A brand new roof and geothermal unit were installed in the spring of 2020 making this three bedroom, two and a half bath home ready to enjoy with minimal expense for years to come. Walk out of your back door and you'll feel like you're in a different area code with 40 acres of amazing timberland offering something for everyone with ATV trails, thick draws, open ridges, and Pine Creek meandering through the corner of the property. Come back to the acreage site and you will find a large 60x40 heated all metal building that was built in 1998 and includes both an LP furnace and wood burning heater as well as a full bathroom and two oversized garage doors. An additional 32x40 shed has water and backs up to the 3.66 acre m/l pasture making this an ideal location for a hobby farmer or 4-H family. The property is located just southeast of Independence along Quasqueton Diagonal Boulevard. Don't miss this incredibly rare opportunity to own your own move-in ready sportsman's paradise!

PRICE: \$599,000

CONTACT:

TRAVIS SMOCK

319.361.8089

PEOPLESCOMPANY.COM

LISTING #15184

- · 50 ACRES OF LAND
- · 1,991 SQFT HOME
- · 3 BEDROOMS
- · 2.5 BATHROOMS
- · 60 x 40 HEATED BUILDING
- · 32 x 40 SHED