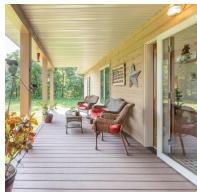

## **ABOUT THE PROPERTY**

Extraordinary acreage site with a newer home and outbuildings setting on an incredible 50 acres m/l featuring thick timber and pasture located on a hard surface road! This secluded 1,991 square foot ranch home was built in 2001 and offers a large vaulted ceiling living area, updated master suite, main floor laundry, oversized attached garage, fully finished basement, custom cabinetry throughout, and incredible front and back outdoor seating areas. The custom kitchen area includes stainless appliances and a spacious home office area next to a great exterior door that open to an updated outdoor patio with maintenance free deck boards, a large seating area, and a walkway to the included hot tub. A brand new roof and geothermal unit were installed in the spring of 2020 making this three bedroom, two and a half bath home ready to enjoy with minimal expense for years to come. Walk out of your back door and you'll feel like you're in a different area code with 40 acres of amazing timberland offering something for everyone with ATV trails, thick draws, open ridges, and Pine Creek meandering through the corner of the property. Come back to the acreage site and you will find a large 60x40 heated all metal building that was built in 1998 and includes both an LP furnace and wood burning heater as well as a full bathroom and two oversized garage doors. An additional 32x40 shed has water and backs up to the 3.66 acre m/l pasture making this an ideal location for a hobby farmer or 4-H family. The property is located just southeast of Independence along Quasqueton Diagonal Boulevard. Don't miss this incredibly rare opportunity to own your own move-in ready sportsman's paradise!