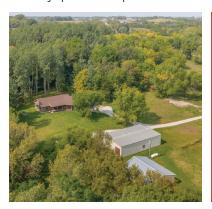

## **ABOUT THE PROPERTY**

Extraordinary acreage site with a newer home and outbuildings setting on an incredible 50 acres m/l featuring thick timber and pasture located on a hard surface road! This secluded 1,991 square foot ranch home was built in 2001 and offers a large vaulted ceiling living area, updated master suite, main floor laundry, oversized attached garage, fully finished basement, custom cabinetry throughout, and incredible front and back outdoor seating areas. The custom kitchen area includes stainless appliances and a spacious home office area next to a great exterior door that open to an updated outdoor patio with maintenance free deck boards, a large seating area, and a walkway to the included hot tub. A brand new roof and geothermal unit were installed in the spring of 2020 making this three bedroom, two and a half bath home ready to enjoy with minimal expense for years to come. Walk out of your back door and you'll feel like you're in a different area code with 40 acres of amazing timberland offering something for everyone with ATV trails, thick draws, open ridges, and Pine Creek meandering through the corner of the property. Come back to the acreage site and you will find a large 60x40 heated all metal building that was built in 1998 and includes both an LP furnace and wood burning heater as well as a full bathroom and two oversized garage doors. An additional 32x40 shed has water and backs up to the 3.66 acre m/l pasture making this an ideal location for a hobby farmer or 4-H family. The property is located just southeast of Independence along Quasqueton Diagonal Boulevard. Don't miss this incredibly rare opportunity to own your own move-in ready sportsman's paradise!

PRICE: \$599,000

CONTACT:

TRAVIS SMOCK

319.361.8089

PEOPLESCOMPANY.COM

LISTING #15184

- · 50 ACRES OF LAND
- · 1,991 SQFT HOME
- · 3 BEDROOMS
- · 2.5 BATHROOMS
- · 60 x 40 HEATED BUILDING
- · 32 x 40 SHED