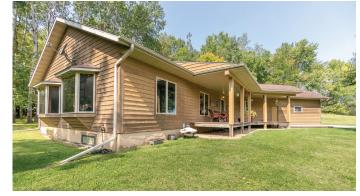

## **ABOUT THE PROPERTY**

Extraordinary acreage site with a newer home and outbuildings setting on an incredible 50 acres m/l featuring thick timber and pasture located on a hard surface road! This secluded 1,991 square foot ranch home was built in 2001 and offers a large vaulted ceiling living area, updated master suite, main floor laundry, oversized attached garage, fully finished basement, custom cabinetry throughout, and incredible front and back outdoor seating areas. The custom kitchen area includes stainless appliances and a spacious home office area next to a great exterior door that open to an updated outdoor patio with maintenance free deck boards, a large seating area, and a walkway to the included hot tub. A brand new roof and geothermal unit were installed in the spring of 2020 making this three bedroom, two and a half bath home ready to enjoy with minimal expense for years to come. Walk out of your back door and you'll feel like you're in a different area code with 40 acres of amazing timberland offering something for everyone with ATV trails, thick draws, open ridges, and Pine Creek meandering through the corner of the property. Come back to the acreage site and you will find a large 60x40 heated all metal building that was built in 1998 and includes both an LP furnace and wood burning heater as well as a full bathroom and two oversized garage doors. An additional 32x40 shed has water and backs up to the 3.66 acre m/l pasture making this an ideal location for a hobby farmer or 4-H family. The property is located just southeast of Independence along Quasqueton Diagonal Boulevard. Don't miss this incredibly rare opportunity to own your own move-in ready sportsman's paradise!

From Quasqueton: Travel north on Quasqueton Diagonal Boulevard for 2.6 miles to the property located along the south side of the road.

1,991 Square Foot Home