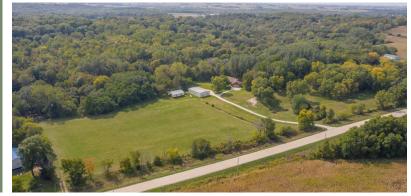

## **ABOUT THE PROPERTY**

Extraordinary acreage site with a newer home and outbuildings setting on an incredible 50 acres m/l featuring thick timber and pasture located on a hard surface road! This secluded 1,991 square foot ranch home was built in 2001 and offers a large vaulted ceiling living area, updated master suite, main floor laundry, oversized attached garage, fully finished basement, custom cabinetry throughout, and incredible front and back outdoor seating areas. The custom kitchen area includes stainless appliances and a spacious home office area next to a great exterior door that open to an updated outdoor patio with maintenance free deck boards, a large seating area, and a walkway to the included hot tub. A brand new roof and geothermal unit were installed in the spring of 2020 making this three bedroom, two and a half bath home ready to enjoy with minimal expense for years to come. Walk out of your back door and you'll feel like you're in a different area code with 40 acres of amazing timberland offering something for everyone with ATV trails, thick draws, open ridges, and Pine Creek meandering through the corner of the property. Come back to the acreage site and you will find a large 60x40 heated all metal building that was built in 1998 and includes both an LP furnace and wood burning heater as well as a full bathroom and two oversized garage doors. An additional 32x40 shed has water and backs up to the 3.66 acre m/l pasture making this an ideal location for a hobby farmer or 4-H family. The property is located just southeast of Independence along Quasqueton Diagonal Boulevard. Don't miss this incredibly rare opportunity to own your own move-in ready sportsman's paradise!

PRICE: \$599,000

CONTACT:

TRAVIS SMOCK

319.361.8089

PEOPLESCOMPANY.COM

LISTING #15184

- · 50 ACRES OF LAND
- · 1,991 SQFT HOME
- · 3 BEDROOMS
- · 2.5 BATHROOMS
- · 60 x 40 HEATED BUILDING
- · 32 x 40 SHED