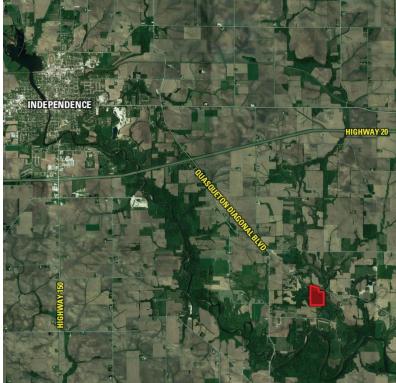

## **DIRECTIONS**

From Independence: Travel east on 220th Street for 1 mile to Quasqueton Diagonal Boulevard. Head southeast on Quasqueton Diagonal Boulevard for 4.6 miles to the property located along the south side of the road.

From Quasqueton: Travel north on Quasqueton Diagonal Boulevard for 2.6 miles to the property located along the south side of the road.

1,991 Square Foot Home