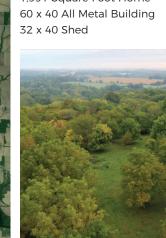

## **ABOUT THE PROPERTY**

Extraordinary acreage site with a newer home and outbuildings setting on an incredible 50 acres m/l featuring thick timber and pasture located on a hard surface road! This secluded 1,991 square foot ranch home was built in 2001 and offers a large vaulted ceiling living area, updated master suite, main floor laundry, oversized attached garage, fully finished basement, custom cabinetry throughout, and incredible front and back outdoor seating areas. The custom kitchen area includes stainless appliances and a spacious home office area next to a great exterior door that open to an updated outdoor patio with maintenance free deck boards, a large seating area, and a walkway to the included hot tub. A brand new roof and geothermal unit were installed in the spring of 2020 making this three bedroom, two and a half bath home ready to enjoy with minimal expense for years to come. Walk out of your back door and you'll feel like you're in a different area code with 40 acres of amazing timberland offering something for everyone with ATV trails, thick draws, open ridges, and Pine Creek meandering through the corner of the property. Come back to the acreage site and you will find a large 60x40 heated all metal building that was built in 1998 and includes both an LP furnace and wood burning heater as well as a full bathroom and two oversized garage doors. An additional 32x40 shed has water and backs up to the 3.66 acre m/l pasture making this an ideal location for a hobby farmer or 4-H family. The property is located just southeast of Independence along Quasqueton Diagonal Boulevard. Don't miss this incredibly rare opportunity to own your own move-in ready sportsman's paradise!

PRICE: \$599,000

CONTACT:

TRAVIS SMOCK

319.361.8089

PEOPLESCOMPANY.COM

LISTING #15184

- · 50 ACRES OF LAND
- · 1,991 SQFT HOME
- · 3 BEDROOMS
- · 2.5 BATHROOMS
- · 60 x 40 HEATED BUILDING
- · 32 x 40 SHED

From Quasqueton: Travel north on Quasqueton Diagonal Boulevard for 2.6 miles to the property located along the south side of the road.

1,991 Square Foot Home