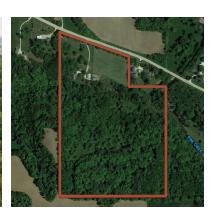

## **ABOUT THE PROPERTY**

Extraordinary acreage site with a newer home and outbuildings setting on an incredible 50 acres m/l featuring thick timber and pasture located on a hard surface road! This secluded 1,991 square foot ranch home was built in 2001 and offers a large vaulted ceiling living area, updated master suite, main floor laundry, oversized attached garage, fully finished basement, custom cabinetry throughout, and incredible front and back outdoor seating areas. The custom kitchen area includes stainless appliances and a spacious home office area next to a great exterior door that open to an updated outdoor patio with maintenance free deck boards, a large seating area, and a walkway to the included hot tub. A brand new roof and geothermal unit were installed in the spring of 2020 making this three bedroom, two and a half bath home ready to enjoy with minimal expense for years to come. Walk out of your back door and you'll feel like you're in a different area code with 40 acres of amazing timberland offering something for everyone with ATV trails, thick draws, open ridges, and Pine Creek meandering through the corner of the property. Come back to the acreage site and you will find a large 60x40 heated all metal building that was built in 1998 and includes both an LP furnace and wood burning heater as well as a full bathroom and two oversized garage doors. An additional 32x40 shed has water and backs up to the 3.66 acre m/l pasture making this an ideal location for a hobby farmer or 4-H family. The property is located just southeast of Independence along Quasqueton Diagonal Boulevard. Don't miss this incredibly rare opportunity to own your own move-in ready sportsman's paradise!

## **DIRECTIONS**

From Independence: Travel east on 220th Street for 1 mile to Quasqueton Diagonal Boulevard. Head southeast on Quasqueton Diagonal Boulevard for 4.6 miles to the property located along the south side of the road.

From Quasqueton: Travel north on Quasqueton Diagonal Boulevard for 2.6 miles to the property located along the south side of the road.

1,991 Square Foot Home