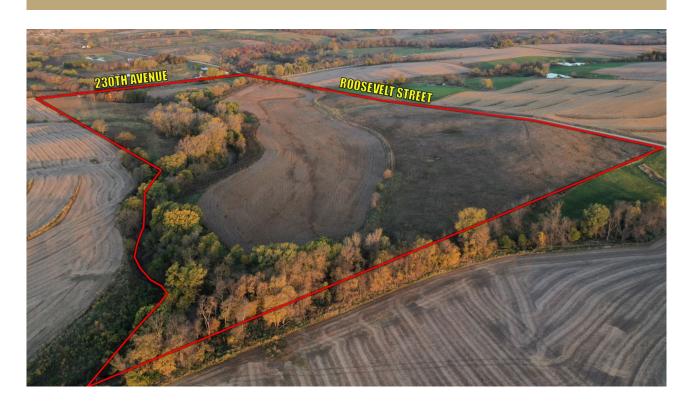

be farmed or used for a food plot. The combination of row crops, CRP, and creek bottom provide great hunting opportunities for deer, pheasants, and other small game. Farm is located just north of Lacona, Iowa along Roosevelt Street in Section 11 of White Breast Township.

## Directions -

From Lacona, IA: Travel north on Highway S23 for 1.5 miles before turning right on 220th Avenue.

Continue traveling north on 220th Avenue for 1.5 miles before turning right on Roosevelt Street. Travel east on Roosevelt Street for 1 mile and the farm will be located on the south side of the road. Look for Peoples Company Signs.