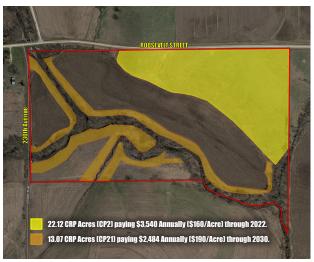

Peoples Company is proud to offer this combination farm near Lacona, Iowa! Property consists of 81 acres m/l with 68.74 FSA cropland Acres of which 27.13 acres are currently in row crop production carrying a tillable CSR2 rating of 83.4. The property also includes 22.12 acres in a CRP contract until October 2022 with an annual payment of \$3,540 and 13.07 acres in a CRP contract until 2028 with an annual payment of \$2,484. The balance of the property consists of timbered creek bottom ground and 6.42 acres of expired CRP that could