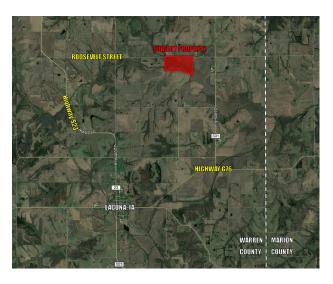

be farmed or used for a food plot. The combination of row crops, CRP, and creek bottom provide great hunting opportunities for deer, pheasants, and other small game. Farm is located just north of Lacona, Iowa along Roosevelt Street in Section 11 of White Breast Township.

## Directions -

From Lacona, IA: Travel north on Highway S23 for 1.5 miles before turning right on 220th Avenue.

Continue traveling north on 220th Avenue for 1.5 miles before turning right on Roosevelt Street. Travel east on Roosevelt Street for 1 mile and the farm will be located on the south side of the road. Look for Peoples Company Signs.