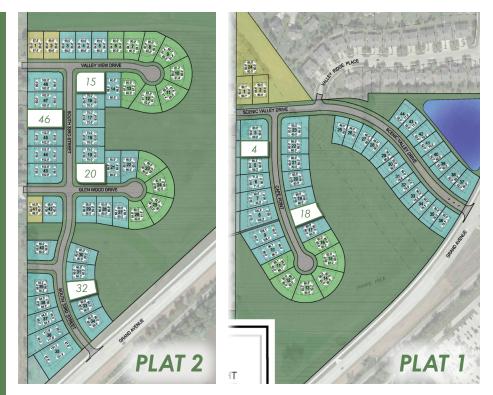

## BUILD WITH GROUND BREAKER HOMES

Executive lots located across from Raccoon River Park in West Des Moines

the preserve ON GRAND

| PLAT   | LOT    | PRICE     |
|--------|--------|-----------|
| Plat 1 | Lot 4  | \$96,900  |
| Plat 1 | Lot 18 | \$114,900 |
| Plat 2 | Lot 15 | \$99,900  |
| Plat 2 | Lot 20 | \$99,900  |
| Plat 2 | Lot 32 | \$104,900 |
| Plat 2 | Lot 46 | \$97,900  |

## THE PRESERVE ON GRAND - WEST DES MOINES, IOWA

| PLAT | LOT | ADDRESS             | SQ. FT. | LOT TYPE              | PRICE     | STATUS    |
|------|-----|---------------------|---------|-----------------------|-----------|-----------|
| 1    | 4   | 1213 S Cape Pt.     | 9,873   | Daylight              | \$96,900  | Available |
| 1    | 18  | 1260 S Cape Pt.     | 10,333  | Daylight              | \$114,900 | Available |
| 2    | 15  | 1310 South 33rd St. | 12,489  | Daylight (Corner Lot) | \$99,900  | Available |
| 2    | 20  | 1490 South 33rd St. | 12,488  | Daylight (Corner Lot) | \$99,900  | Available |
| 2    | 32  | 1572 South 33rd St. | 10,729  | Daylight              | \$104,900 | Available |
| 2    | 46  | 1387 South 33rd St. | 14,419  | Daylight              | \$97,900  | Available |