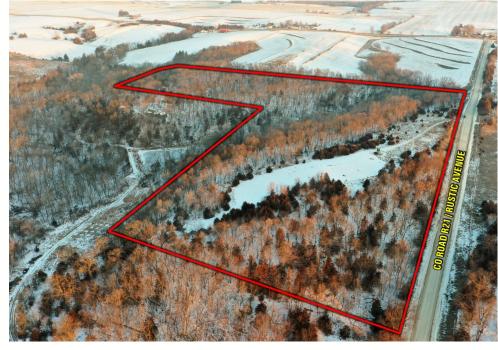

## LAND FOR SALE

COUNTY RD R21 / RUSTIC AVENUE

## MADISON CO., PERU, IA 50222

**LISTING #15317** 

**PRICE:** \$250,000

**DESCRIPTION: Peoples** Company presents 25.06 acres m/l in Madison County, lowa that would serve as an excellent acreage setting or executive building site. Situated within the boundary lines of the Winterset **Community School District, this** property offers spectacular views of hardwoods along the banks of the Clanton Creek corridor. There are currently 22.06 acres enrolled in Forest Reserve Program. The Forest Reserve Program is a property tax incentive known as the Forest and Fruit **Tree Reservation Act** that exempts you from property taxes on those acres. Rural water is in close proximity through Warren Water District but will need to be extended to the property. Electric service is provided by Farmers Electric Cooperative (REC). Visit our website for more information and directions.