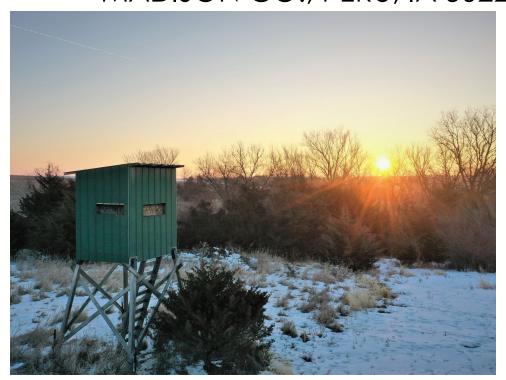

## MADISON CO., PERU, IA 50222

**LISTING #15317** 

**PRICE:** \$250,000

**DESCRIPTION: Peoples** Company presents 25.06 acres m/l in Madison County, lowa that would serve as an excellent acreage setting or executive building site. Situated within the boundary lines of the Winterset **Community School District, this** property offers spectacular views of hardwoods along the banks of the Clanton Creek corridor. There are currently 22.06 acres enrolled in Forest Reserve Program. The Forest Reserve Program is a property tax incentive known as the Forest and Fruit **Tree Reservation Act** that exempts you from property taxes on those acres. Rural water is in close proximity through Warren Water District but will need to be extended to the property. Electric service is provided by Farmers Electric Cooperative (REC). Visit our website for more information and directions.