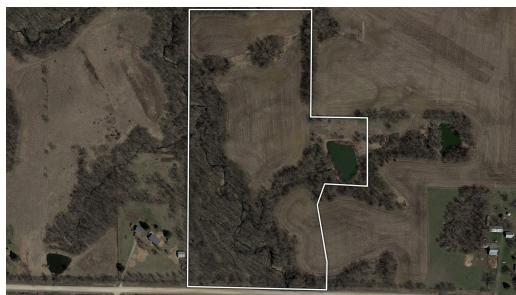

## **LISTING #15324**

**PRICE:** \$197,000

**DESCRIPTION:** Peoples Company is pleased to offer this exceptional hobby farm in Northern Warren County. This particular property is situated just a handful of miles from the Des Moines Metro, in between Indianola and Carlisle. In addition to its convenient location, this property offers just about everything you could possibly ask for. The farm has an outstanding track record of holding mature whitetail deer and multiple flocks of turkey. Building sites are available on multiple locations of the property. Manicured lanes and crossings make accessing the entire farm an ease. This property also features a small half acre pond for fishing and provides a watering spot for the deer herd. Over 8 tillable acres provide multiple situations for food plots and hunting stand locations.