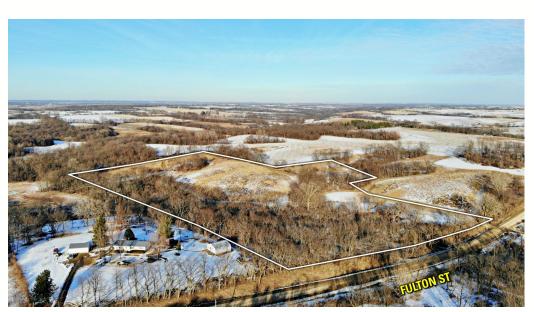

## **LISTING #15324**

**PRICE:** \$197,000

**DESCRIPTION:** Peoples Company is pleased to offer this exceptional hobby farm in Northern Warren County. This particular property is situated just a handful of miles from the Des Moines Metro, in between Indianola and Carlisle. In addition to its convenient location, this property offers just about everything you could possibly ask for. The farm has an outstanding track record of holding mature whitetail deer and multiple flocks of turkey. Building sites are available on multiple locations of the property. Manicured lanes and crossings make accessing the entire farm an ease. This property also features a small half acre pond for fishing and provides a watering spot for the deer herd. Over 8 tillable acres provide multiple situations for food plots and hunting stand locations.

DIRECTIONS: From Indianola, lowa, head North of Highway 65/69 for 4.8 miles. Make a right hand turn and head East on Summerset Road for 2 miles. Turn right and head South on 150th Avenue for 0.5 miles. Turn left and head East on Fulton Street for 1.2 miles. The property will be situated on the North side of Fulton Street.