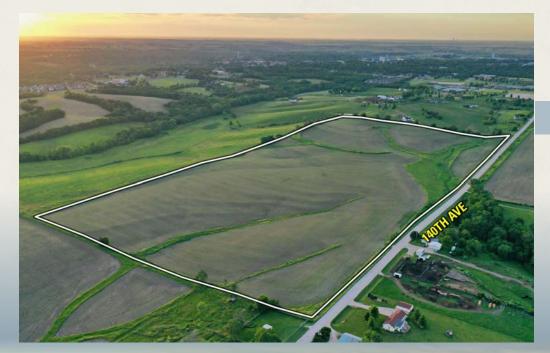

#### PROPERTY

Peoples Company is proud to offer 80 acres of transitional development land, located just outside of Indianola, Iowa. This property is currently zoned for agricultural use, but future land use and priority annexation mapping slate this particular ground for residential development. Warren Rural Water and 1-3 Phase Mid-American electric are available at the road, along the entire East boundary of the property. Being conveniently located in a priority annexation zone of the city and less than a mile from Indianola High School, Middle School, Indianola Little League Park, and Pickard Park Complex, this property offers multiple opportunities for development and highly desirable building site situations. This land includes 70.6 tillable acres, carrying a CSR2 of 76.7.