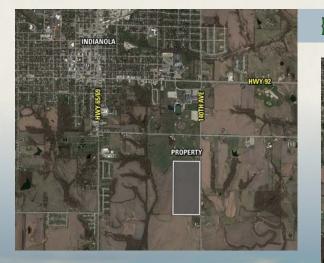

### DIRECTIONS

From the Intersection of Highway 65/69 and Highway 92: Head East on Highway 92 for 1 mile. Turn right and head South on South 15th Street for 0.8 miles. The property will be situated on the West side of 140th Avenue. Please look for Peoples Company signs.