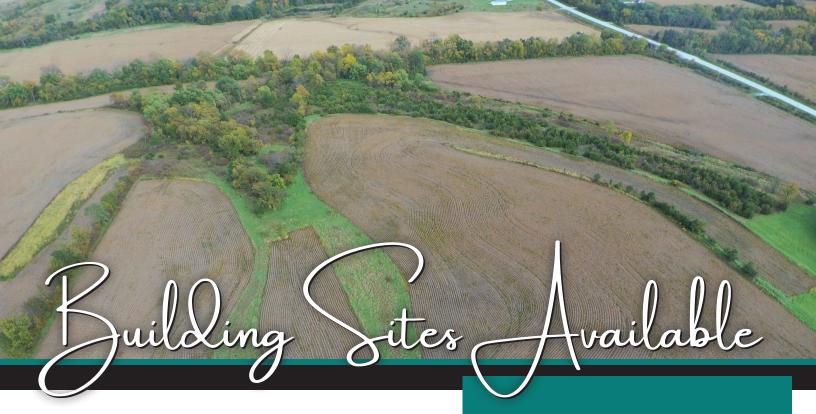

Peoples Company is pleased to present 7 listings that would serve as the perfect location for executive building sites. These properties possess everything someone looking to build would desire including incredible views of the Warren County countryside and utilities conveniently located at the road. These properties have multiple spots to build that are suitable for nearly all home types.

Located approximately 10 minutes south of Indianola off of Highway 69 and approximately 35 minutes from the Des Moines Metro, this is a perfect chance to build your dream home with no covenants. Take advantage of this rare opportunity to own an executive building site!