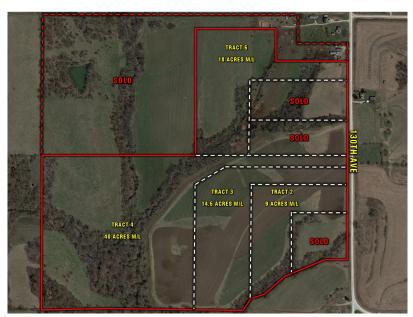

## **OFFERED AS 7 SEPARATE LISTINGS:**

7 Acres M/L (SOLD) - Listing #15332

**18 Acres M/L** (\$170,000) - Listing #15333

**6.5 Acres M/L** (SOLD) - Listing #15334

**4.5 Acres M/L** (SOLD) - Listing #15335

**9 Acres M/L** (\$110,000) - Listing #15336

**14.5 Acres M/L** (\$145,000) - Listing #15337

**40 Acres M/L** (\$260,000) - Listing #15338

PeoplesCompany.com

MARILYN CLINE 515.210.8243

Marilyn@PeoplesCompany.com