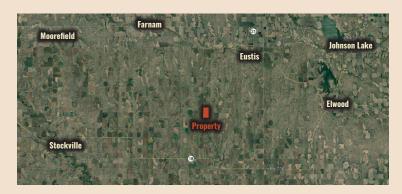

## FRONTIER COUNTY, NEBRASKA

# **FARMLAND AUCTION**

Peoples Company is pleased to present a total of 326.40 total acres m/l and 142.90 of FSA cropland acres located just southwest of Eustis, Nebraska. The property will be offered via Public Auction as one tract and will take place at 10:00 AM on April 15th at The Eustis Fair Building in Eustis, NE. This combination farm is located in a great farming community at the intersection of Road 742 and West Canyon Road. Don't miss your chance to own this great investment opportunity.