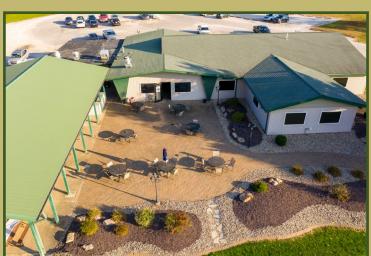

Timber Lakes opened in 1999 as a fully operational 18-hole course with diverse terrain, amazing views, and Interstate 55 frontage. The 18-hole course is 6,960 yards from the back tees with a par of 72, and has been extremely well managed with the fairways and greens in pristine condition from using the water provided by an irrigation system sourced through its own lakes. The course offers something for every golfer with an open, level front nine ending on an island green, then a tight back nine with additional challenging water hazards provided by multiple lakes. The well known course sees nearly 13,000 rounds with a multitude of golfers traveling from the St. Louis and Springfield areas. The 7,200 sq. ft. clubhouse is equipped with a bar, full kitchen, restrooms, golf shop, administrative office, and large banquet area. Outside a large patio and 2,400 sq. ft. pavilion overlooking Tall Timbers Lake offers a great space for hosting outings and events. A complete driving range and putting green offers added income opportunity from private lessons or public use. Additional buildings include a newer 6,000 sq. ft. metal sided building used for cart and equipment storage, an older equipment shed, and a newer 24'x32' metal sided building with a 8'x32' porch overlooking a lake. Colf course is offered "turn-key" with equipment included and an exceptional staff in place. A full equipment list available in our data room, ask Agent(s) for details. Lake of the Tall Timbers Plat I & Plat II are 2.35 and 6.25 acre surveyed plats that are included and have been surveyed into multiple waterfront lots that could be sold or leased as building or camping spots.