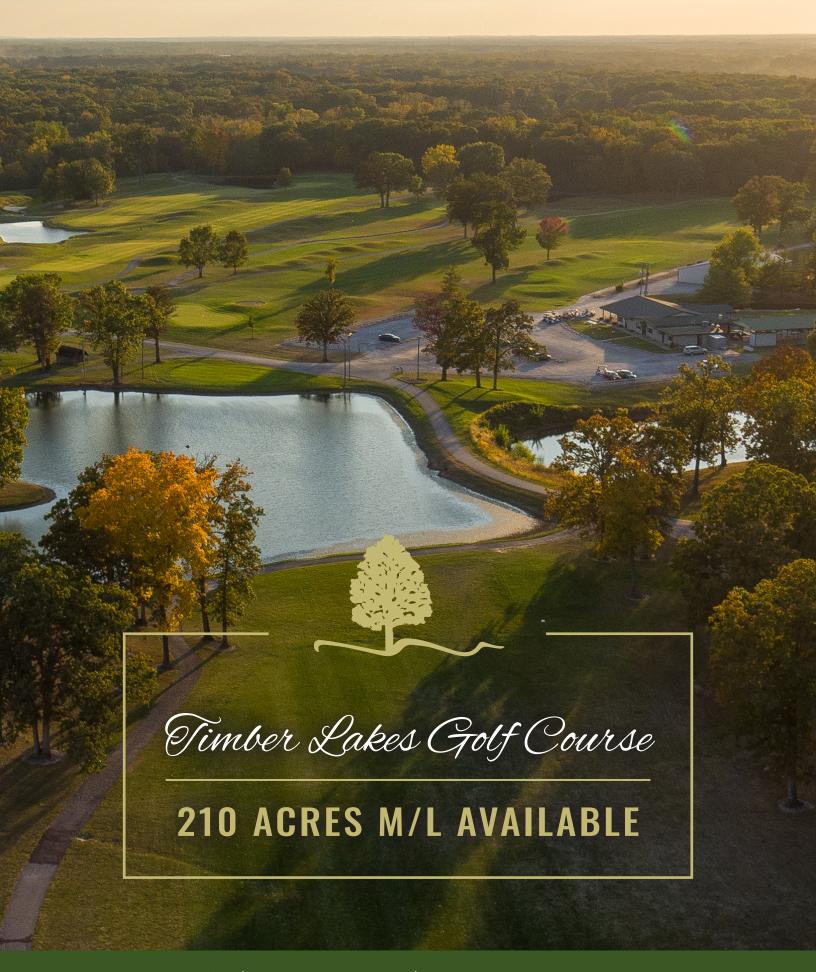

## 210 ACRES M/L OFFERED "TURN-KEY" WITH EQUIPMENT INCLUDED | POTENTIAL FOR BEAUTIFIL BUILDING SITES!

Peoples Company is pleased to offer the Timber Lakes Golf Course situated along Interstate 55 just off of historic Route 66 in Staunton, IL which is located only 40 minutes from St. Louis, MO and 50 minutes from Springfield, IL. The property offers endless possibilities, not only as a highly-trafficked golf course, but for beautiful building sites, an income producing campground, or a recreational playground. Additionally, the soil types and topography of the property along with the I-55 frontage make the land attractive to future row-crop production or solar development.

Timber Lakes opened in 1999 as a fully operational 18-hole course with diverse terrain, amazing views, and Interstate 55 frontage. The 18-hole course is 6,960 yards from the back tees with a par of 72, and has been extremely well managed with the fairways and greens in pristine condition from using the water provided by an irrigation system sourced through its own lakes. The course offers something for every golfer with an open, level front nine ending on an island green, then a tight back nine with additional challenging water hazards provided by multiple lakes. The well known course sees nearly 13,000 rounds with a multitude of golfers traveling from the St. Louis and Springfield areas. The 7,200 sq. ft. clubhouse is equipped with a bar, full kitchen, restrooms, golf shop, administrative office, and large banquet area. Outside a large patio and 2,400 sq. ft. pavilion overlooking Tall Timbers Lake offers a great space for hosting outings and events. A complete driving range and putting green offers added income opportunity from private lessons or public use. Additional buildings include a newer 6,000 sq. ft. metal sided building used for cart and equipment storage, an older equipment shed, and a newer 24'x32' metal sided building with a 8'x32' porch overlooking a lake. Colf course is offered "turn-key" with equipment included and an exceptional staff in place. A full equipment list available in our data room, ask Agent(s) for details. Lake of the Tall Timbers Plat I & Plat II are 2.35 and 6.25 acre surveyed plats that are included and have been surveyed into multiple waterfront lots that could be sold or leased as building or camping spots.