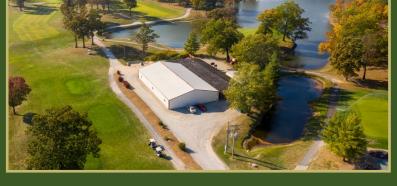

Timber Lakes opened in 1999 as a fully operational 18-hole course with diverse terrain, amazing views, and Interstate 55 frontage. The 18-hole course is 6,960 yards from the back tees with a par of 72, and has been extremely well managed with the fairways and greens in pristine condition from using the water provided by an irrigation system sourced through its own lakes. The course offers something for every golfer with an open, level front nine ending on an island green, then a tight back nine with additional challenging water hazards provided by multiple lakes. The well known course sees nearly 13,000 rounds with a multitude of golfers traveling from the St. Louis and Springfield areas. The 7,200 sq. ft. clubhouse is equipped with a bar, full kitchen, restrooms, golf shop, administrative office, and large banquet area. Outside a large patio and 2,400 sq. ft. pavilion overlooking Tall Timbers Lake offers a great space for hosting outings and events. A complete driving range and putting green offers added income opportunity from private lessons or public use. Additional buildings include a newer 6,000 sq. ft. metal sided building used for cart and equipment storage, an older equipment shed, and a newer 24'x32' metal sided building with a 8'x32' porch overlooking a lake. Colf course is offered "turn-key" with equipment included and an exceptional staff in place. A full equipment list available in our data room, ask Agent(s) for details. Lake of the Tall Timbers Plat I & Plat II are 2.35 and 6.25 acre surveyed plats that are included and have been surveyed into multiple waterfront lots that could be sold or leased as building or camping spots.

# 7,200 SQ. FT. CLUBHOUSE INCLUDING A BAR, FULL KITCHEN, RESTROOMS, GOLF SHOP, ADMINISTRATIVE OFFICE, OUTDOOR PATIO, AND LARGE BANOUET AREA.

12119 Stratford Drive Suite B Clive, IA 50325

If 💆 🎯 in

PeoplesCompany.com Listing #15386