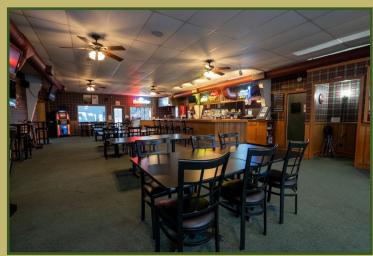

Timber Lakes opened in 1999 as a fully operational 18-hole course with diverse terrain, amazing views, and Interstate 55 frontage. The 18-hole course is 6,960 yards from the back tees with a par of 72, and has been extremely well managed with the fairways and greens in pristine condition from using the water provided by an irrigation system sourced through its own lakes. The course offers something for every golfer with an open, level front nine ending on an island green, then a tight back nine with additional challenging water hazards provided by multiple lakes. The well known course sees nearly 13,000 rounds with a multitude of golfers traveling from the St. Louis and Springfield areas. The 7,200 sq. ft. clubhouse is equipped with a bar, full kitchen, restrooms, golf shop, administrative office, and large banquet area. Outside a large patio and 2,400 sq. ft. pavilion overlooking Tall Timbers Lake offers a great space for hosting outings and events. A complete driving range and putting green offers added income opportunity from private lessons or public use. Additional buildings include a newer 6,000 sq. ft. metal sided building used for cart and equipment storage, an older equipment shed, and a newer 24'x32' metal sided building with a 8'x32' porch overlooking a lake. Colf course is offered "turn-key" with equipment included and an exceptional staff in place. A full equipment list available in our data room, ask Agent(s) for details. Lake of the Tall Timbers Plat I & Plat II are 2.35 and 6.25 acre surveyed plats that are included and have been surveyed into multiple waterfront lots that could be sold or leased as building or camping spots.

# 7,200 SQ. FT. CLUBHOUSE INCLUDING A BAR, FULL KITCHEN, RESTROOMS, GOLF SHOP, ADMINISTRATIVE OFFICE, OUTDOOR PATIO, AND LARGE BANOUET AREA.

12119 Stratford Drive Suite B Clive, IA 50325

If 💆 🎯 in

PeoplesCompany.com Listing #15386