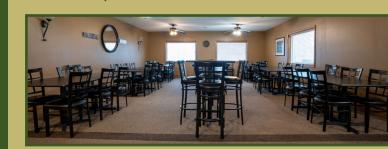

Timber Lakes opened in 1999 as a fully operational 18-hole course with diverse terrain, amazing views, and Interstate 55 frontage. The 18-hole course is 6,960 yards from the back tees with a par of 72, and has been extremely well managed with the fairways and greens in pristine condition from using the water provided by an irrigation system sourced through its own lakes. The course offers something for every golfer with an open, level front nine ending on an island green, then a tight back nine with additional challenging water hazards provided by multiple lakes. The well known course sees nearly 13,000 rounds with a multitude of golfers traveling from the St. Louis and Springfield areas. The 7,200 sq. ft. clubhouse is equipped with a bar, full kitchen, restrooms, golf shop, administrative office, and large banquet area. Outside a large patio and 2,400 sq. ft. pavilion overlooking Tall Timbers Lake offers a great space for hosting outings and events. A complete driving range and putting green offers added income opportunity from private lessons or public use. Additional buildings include a newer 6,000 sq. ft. metal sided building used for cart and equipment storage, an older equipment shed, and a newer 24'x32' metal sided building with a 8'x32' porch overlooking a lake. Colf course is offered "turn-key" with equipment included and an exceptional staff in place. A full equipment list available in our data room, ask Agent(s) for details. Lake of the Tall Timbers Plat I & Plat II are 2.35 and 6.25 acre surveyed plats that are included and have been surveyed into multiple waterfront lots that could be sold or leased as building or camping spots.

# 7,200 SQ. FT. CLUBHOUSE INCLUDING A BAR, FULL KITCHEN, RESTROOMS, GOLF SHOP, ADMINISTRATIVE OFFICE, OUTDOOR PATIO, AND LARGE BANOUET AREA.

12119 Stratford Drive Suite B Clive, IA 50325

If 💆 🎯 in

PeoplesCompany.com Listing #15386