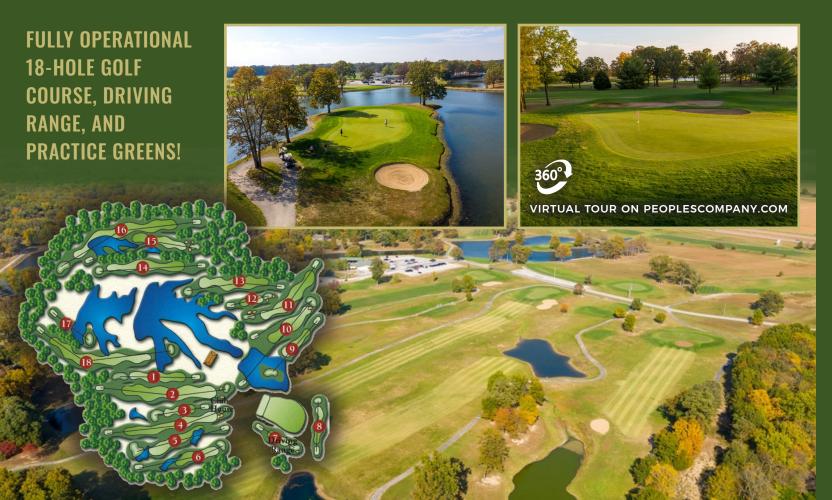

Timber Lakes opened in 1999 as a fully operational 18-hole course with diverse terrain, amazing views, and Interstate 55 frontage. The 18-hole course is 6,960 yards from the back tees with a par of 72, and has been extremely well managed with the fairways and greens in pristine condition from using the water provided by an irrigation system sourced through its own lakes. The course offers something for every golfer with an open, level front nine ending on an island green, then a tight back nine with additional challenging water hazards provided by multiple lakes. The well known course sees nearly 13,000 rounds with a multitude of golfers traveling from the St. Louis and Springfield areas. The 7,200 sq. ft. clubhouse is equipped with a bar, full kitchen, restrooms, golf shop, administrative office, and large banquet area. Outside a large patio and 2,400 sq. ft. pavilion overlooking Tall Timbers Lake offers a great space for hosting outings and events. A complete driving range and putting green offers added income opportunity from private lessons or public use. Additional buildings include a newer 6,000 sq. ft. metal sided building used for cart and equipment storage, an older equipment shed, and a newer 24'x32' metal sided building with a 8'x32' porch overlooking a lake. Colf course is offered "turn-key" with equipment included and an exceptional staff in place. A full equipment list available in our data room, ask Agent(s) for details. Lake of the Tall Timbers Plat I & Plat II are 2.35 and 6.25 acre surveyed plats that are included and have been surveyed into multiple waterfront lots that could be sold or leased as building or camping spots.

In addition to the current value of a successful turn-key golf course, the nearly 1/2 mile of I-55 road frontage, productive soil types, tall timber stands, and lakes could provide for multiple other uses including solar or residential development, recreational or farming use, or an income producing campground. Be sure to check out the aerial 360 degree tour of the golf course as well as the clubhouse virtual tour!