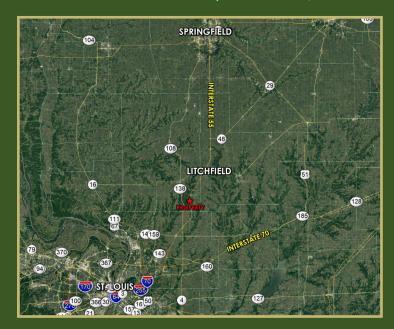

## 210 ACRES M/L OFFERED "TURN-KEY" WITH EQUIPMENT INCLUDED | POTENTIAL FOR BEAUTIFIL BUILDING SITES!

Peoples Company is pleased to offer the Timber Lakes Golf Course situated along Interstate 55 just off of historic Route 66 in Staunton, IL which is located only 40 minutes from St. Louis, MO and 50 minutes from Springfield, IL. The property offers endless possibilities, not only as a highly-trafficked golf course, but for beautiful building sites, an income producing campground, or a recreational playground. Additionally, the soil types and topography of the property along with the I-55 frontage make the land attractive to future row-crop production or solar development.

## **DIRECTIONS:**

40 minutes from St. Louis, MO and 60 minutes from Springfield, IL along Interstate 55.

#### From the South:

From I-55, take exit 41 to Staunton Rd. and turn East, then go North on E. Frontage Rd. Travel for 1.7 miles and go West on Tall Timber Rd. The course entrance is on the other side of the overpass on the North side of the overpass (Forest Lake Ln).

#### From the North:

From I-55, take exit 44 for IL-138 toward Mt. Olive/Benld. Turn East onto IL-138 E/Lakeview Dr. then go South on Rte. 66. Travel for 2 miles and go West on Tall Timber Rd. The course entrance is on the other side of the overpass on the North side of the overpass (Forest Lake Ln).