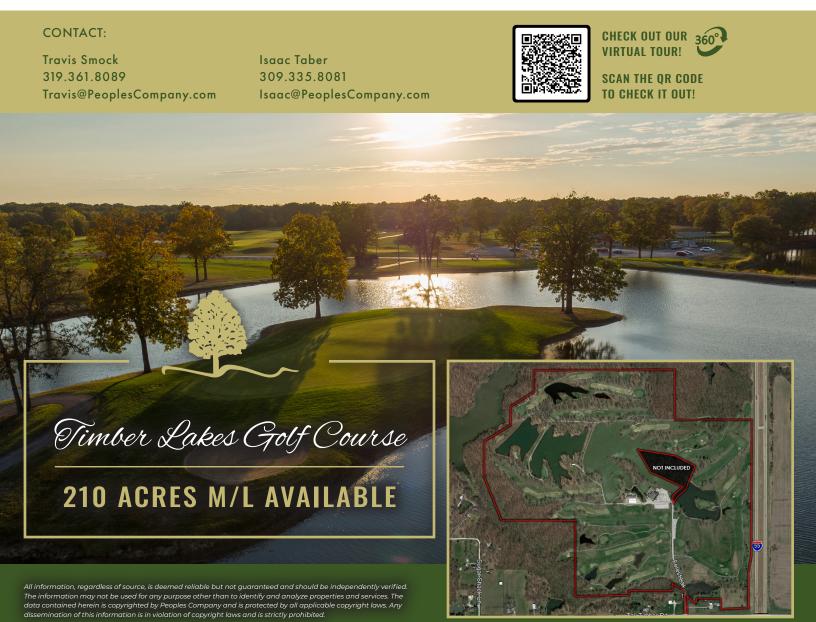

## 210 ACRES M/L OFFERED "TURN-KEY" WITH EQUIPMENT INCLUDED | POTENTIAL FOR BEAUTIFIL BUILDING SITES!

Peoples Company is pleased to offer the Timber Lakes Golf Course situated along Interstate 55 just off of historic Route 66 in Staunton, IL which is located only 40 minutes from St. Louis, MO and 50 minutes from Springfield, IL. The property offers endless possibilities, not only as a highly-trafficked golf course, but for beautiful building sites, an income producing campground, or a recreational playground. Additionally, the soil types and topography of the property along with the I-55 frontage make the land attractive to future row-crop production or solar development.

Timber Lakes opened in 1999 as a fully operational 18-hole course with diverse terrain, amazing views, and Interstate 55 frontage. The 18-hole course is 6,960 yards from the back tees with a par of 72, and has been extremely well managed with the fairways and greens in pristine condition from using the water provided by an irrigation system sourced through its own lakes. The course offers something for every golfer with an open, level front nine ending on an island green, then a tight back nine with additional challenging water hazards provided by multiple lakes. The well known course sees nearly 13,000 rounds with a multitude of golfers traveling from the St. Louis and Springfield areas. The 7,200 sq. ft. clubhouse is equipped with a bar, full kitchen, restrooms, golf shop, administrative office, and large banquet area. Outside a large patio and 2,400 sq. ft. pavilion overlooking Tall Timbers Lake offers a great space for hosting outings and events. A complete driving range and putting green offers added income opportunity from private lessons or public use. Additional buildings include a newer 6,000 sq. ft. metal sided building used for cart and equipment storage, an older equipment shed, and a newer 24'x32' metal sided building with a 8'x32' porch overlooking a lake. Colf course is offered "turn-key" with equipment included and an exceptional staff in place. A full equipment list available in our data room, ask Agent(s) for details. Lake of the Tall Timbers Plat I & Plat II are 2.35 and 6.25 acre surveyed plats that are included and have been surveyed into multiple waterfront lots that could be sold or leased as building or camping spots.

In addition to the current value of a successful turn-key golf course, the nearly 1/2 mile of I-55 road frontage, productive soil types, tall timber stands, and lakes could provide for multiple other uses including solar or residential development, recreational or farming use, or an income producing campground. Be sure to check out the aerial 360 degree tour of the golf course as well as the clubhouse virtual tour!