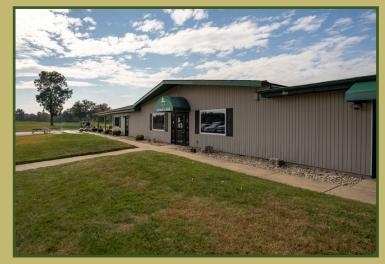

Timber Lakes opened in 1999 as a fully operational 18-hole course with diverse terrain, amazing views, and Interstate 55 frontage. The 18-hole course is 6,960 yards from the back tees with a par of 72, and has been extremely well managed with the fairways and greens in pristine condition from using the water provided by an irrigation system sourced through its own lakes. The course offers something for every golfer with an open, level front nine ending on an island green, then a tight back nine with additional challenging water hazards provided by multiple lakes. The well known course sees nearly 13,000 rounds with a multitude of golfers traveling from the St. Louis and Springfield areas. The 7,200 sq. ft. clubhouse is equipped with a bar, full kitchen, restrooms, golf shop, administrative office, and large banquet area. Outside a large patio and 2,400 sq. ft. pavilion overlooking Tall Timbers Lake offers a great space for hosting outings and events. A complete driving range and putting green offers added income opportunity from private lessons or public use. Additional buildings include a newer 6,000 sq. ft. metal sided building used for cart and equipment storage, an older equipment shed, and a newer 24'x32' metal sided building with a 8'x32' porch overlooking a lake. Colf course is offered "turn-key" with equipment included and an exceptional staff in place. A full equipment list available in our data room, ask Agent(s) for details. Lake of the Tall Timbers Plat I & Plat II are 2.35 and 6.25 acre surveyed plats that are included and have been surveyed into multiple waterfront lots that could be sold or leased as building or camping spots.

# 7,200 SQ. FT. CLUBHOUSE INCLUDING A BAR, FULL KITCHEN, RESTROOMS, GOLF SHOP, ADMINISTRATIVE OFFICE, OUTDOOR PATIO, AND LARGE BANOUET AREA.

12119 Stratford Drive Suite B Clive, IA 50325

If 💆 🎯 in

PeoplesCompany.com Listing #15386