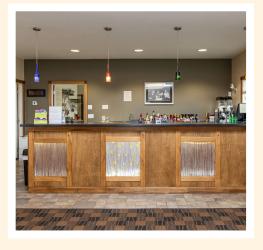

## 20 Acres Band Available

MULTI-USE PROPERTY WITH ENDLESS POSSIBILITIES!

Paint this canvas to suit your desires. This property is only limited by your creativity and imagination. This site has currently been operating as a well established winery, vineyard and event center for 13+ years, but could easily be transformed into multiple money making opportunities including bed & breakfast, hunting outfitter lodge, distillery, brewery, wedding venue, hobby farm, or executive ranch residence. The property has 20 gross acres which includes 4+ acres of mature grape vines. Grape types include Frontenac, St Pepin and Baco Noir. The building was constructed using commercial standards with 10' 5" ceilings, steel bar joist, and structural insulated exterior panels (SIP). High efficient geothermal HVAC system keeps utility cost at a minimum. Event center area has a large open dining area, dance floor, full bar area and much more. The retail side offers a store front with the space to showcase and sell product. The 4,800 square foot basement is currently used for production and storage of inventory. Exterior features include 2,400 square foot wrap around deck, entertainment area, enclosed band pavilion of approximately 450 square foot built inside a natural amphitheater. Located within 30 minutes from the Des Moines metro area, just a mile off of Interstate 35 St Charles exit.