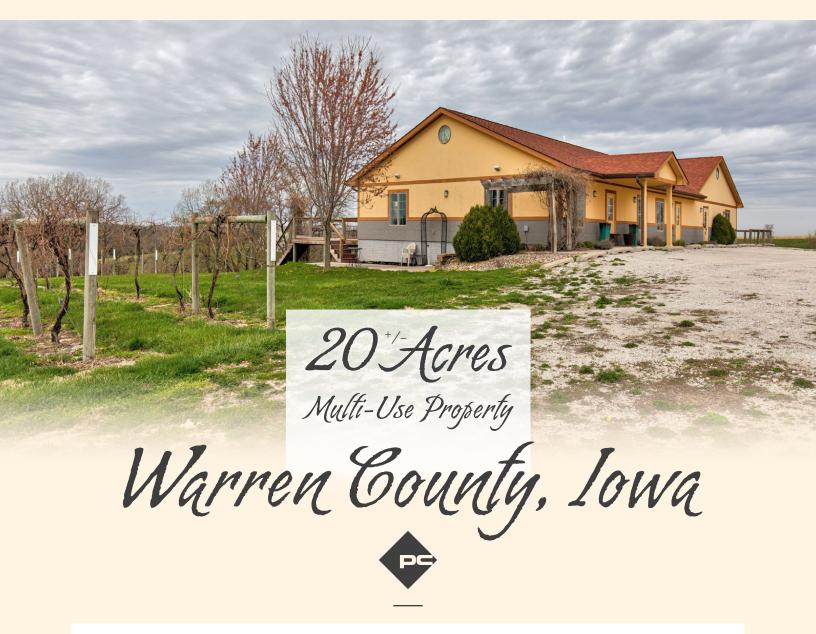

## Warren County, Iowa

## 20 Acres Band Available

MULTI-USE PROPERTY WITH ENDLESS POSSIBILITIES!

Paint this canvas to suit your desires. This property is only limited by your creativity and imagination. This site has currently been operating as a well established winery, vineyard and event center for 13+ years, but could easily be transformed into multiple money making opportunities including bed & breakfast, hunting outfitter lodge, distillery, brewery, wedding venue, hobby farm, or executive ranch residence. The property has 20 gross acres which includes 4+ acres of mature grape vines. Grape types include Frontenac, St Pepin and Baco Noir. The building was constructed using commercial standards with 10' 5" ceilings, steel bar joist, and structural insulated exterior panels (SIP). High efficient geothermal HVAC system keeps utility cost at a minimum. Event center area has a large open dining area, dance floor, full bar area and much more. The retail side offers a store front with the space to showcase and sell product. The 4,800 square foot basement is currently used for production and storage of inventory. Exterior features include 2,400 square foot wrap around deck, entertainment area, enclosed band pavilion of approximately 450 square foot built inside a natural amphitheater. Located within 30 minutes from the Des Moines metro area, just a mile off of Interstate 35 St Charles exit.

## Bocated in Warren County

WITHIN 30 MINUTES FROM THE DES MOINES METRO!

15166 20TH AVENUE ST. CHARLES, IA 50240

> PRICE \$675,000 NET TAXES \$1.592