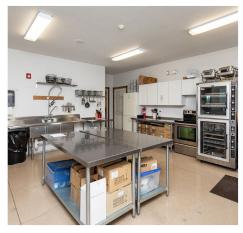

## 20 Acres Band Available

MULTI-USE PROPERTY WITH ENDLESS POSSIBILITIES!

Paint this canvas to suit your desires. This property is only limited by your creativity and imagination. This site has currently been operating as a well established winery, vineyard and event center for 13+ years, but could easily be transformed into multiple money making opportunities including bed & breakfast, hunting outfitter lodge, distillery, brewery, wedding venue, hobby farm, or executive ranch residence. The property has 20 gross acres which includes 4+ acres of mature grape vines. Grape types include Frontenac, St Pepin and Baco Noir. The building was constructed using commercial standards with 10' 5" ceilings, steel bar joist, and structural insulated exterior panels (SIP). High efficient geothermal HVAC system keeps utility cost at a minimum. Event center area has a large open dining area, dance floor, full bar area and much more. The retail side offers a store front with the space to showcase and sell product. The 4,800 square foot basement is currently used for production and storage of inventory. Exterior features include 2,400 square foot wrap around deck, entertainment area, enclosed band pavilion of approximately 450 square foot built inside a natural amphitheater. Located within 30 minutes from the Des Moines metro area, just a mile off of Interstate 35 St Charles exit.