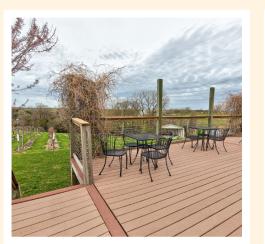

## 20 Acres Band Available

MULTI-USE PROPERTY WITH ENDLESS POSSIBILITIES!

Paint this canvas to suit your desires. This property is only limited by your creativity and imagination. This site has currently been operating as a well established winery, vineyard and event center for 13+ years, but could easily be transformed into multiple money making opportunities including bed & breakfast, hunting outfitter lodge, distillery, brewery, wedding venue, hobby farm, or executive ranch residence. The property has 20 gross acres which includes 4+ acres of mature grape vines. Grape types include Frontenac, St Pepin and Baco Noir. The building was constructed using commercial standards with 10' 5" ceilings, steel bar joist, and structural insulated exterior panels (SIP). High efficient geothermal HVAC system keeps utility cost at a minimum. Event center area has a large open dining area, dance floor, full bar area and much more. The retail side offers a store front with the space to showcase and sell product. The 4,800 square foot basement is currently used for production and storage of inventory. Exterior features include 2,400 square foot wrap around deck, entertainment area, enclosed band pavilion of approximately 450 square foot built inside a natural amphitheater. Located within 30 minutes from the Des Moines metro area, just a mile off of Interstate 35 St Charles exit.