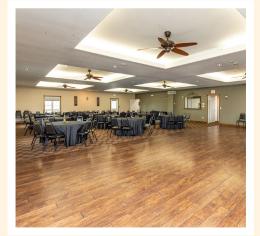

## 20 Acres Band Available

MULTI-USE PROPERTY WITH ENDLESS POSSIBILITIES!

Paint this canvas to suit your desires. This property is only limited by your creativity and imagination. This site has currently been operating as a well established winery, vineyard and event center for 13+ years, but could easily be transformed into multiple money making opportunities including bed & breakfast, hunting outfitter lodge, distillery, brewery, wedding venue, hobby farm, or executive ranch residence. The property has 20 gross acres which includes 4+ acres of mature grape vines. Grape types include Frontenac, St Pepin and Baco Noir. The building was constructed using commercial standards with 10' 5" ceilings, steel bar joist, and structural insulated exterior panels (SIP). High efficient geothermal HVAC system keeps utility cost at a minimum. Event center area has a large open dining area, dance floor, full bar area and much more. The retail side offers a store front with the space to showcase and sell product. The 4,800 square foot basement is currently used for production and storage of inventory. Exterior features include 2,400 square foot wrap around deck, entertainment area, enclosed band pavilion of approximately 450 square foot built inside a natural amphitheater. Located within 30 minutes from the Des Moines metro area, just a mile off of Interstate 35 St Charles exit.