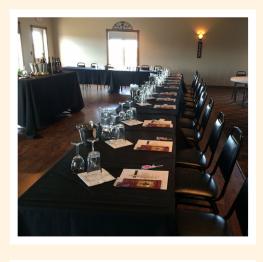

## 20 Acres Band Available

MULTI-USE PROPERTY WITH ENDLESS POSSIBILITIES!

Paint this canvas to suit your desires. This property is only limited by your creativity and imagination. This site has currently been operating as a well established winery, vineyard and event center for 13+ years, but could easily be transformed into multiple money making opportunities including bed & breakfast, hunting outfitter lodge, distillery, brewery, wedding venue, hobby farm, or executive ranch residence. The property has 20 gross acres which includes 4+ acres of mature grape vines. Grape types include Frontenac, St Pepin and Baco Noir. The building was constructed using commercial standards with 10' 5" ceilings, steel bar joist, and structural insulated exterior panels (SIP). High efficient geothermal HVAC system keeps utility cost at a minimum. Event center area has a large open dining area, dance floor, full bar area and much more. The retail side offers a store front with the space to showcase and sell product. The 4,800 square foot basement is currently used for production and storage of inventory. Exterior features include 2,400 square foot wrap around deck, entertainment area, enclosed band pavilion of approximately 450 square foot built inside a natural amphitheater. Located within 30 minutes from the Des Moines metro area, just a mile off of Interstate 35 St Charles exit.