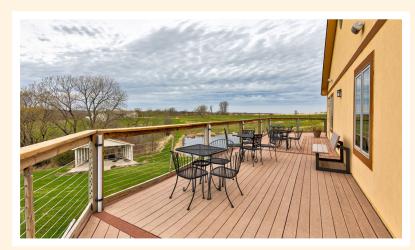

## 20 Acres Band Available

MULTI-USE PROPERTY WITH ENDLESS POSSIBILITIES!

Paint this canvas to suit your desires. This property is only limited by your creativity and imagination. This site has currently been operating as a well established winery, vineyard and event center for 13+ years, but could easily be transformed into multiple money making opportunities including bed & breakfast, hunting outfitter lodge, distillery, brewery, wedding venue, hobby farm, or executive ranch residence. The property has 20 gross acres which includes 4+ acres of mature grape vines. Grape types include Frontenac, St Pepin and Baco Noir. The building was constructed using commercial standards with 10' 5" ceilings, steel bar joist, and structural insulated exterior panels (SIP). High efficient geothermal HVAC system keeps utility cost at a minimum. Event center area has a large open dining area, dance floor, full bar area and much more. The retail side offers a store front with the space to showcase and sell product. The 4,800 square foot basement is currently used for production and storage of inventory. Exterior features include 2,400 square foot wrap around deck, entertainment area, enclosed band pavilion of approximately 450 square foot built inside a natural amphitheater. Located within 30 minutes from the Des Moines metro area, just a mile off of Interstate 35 St Charles exit.