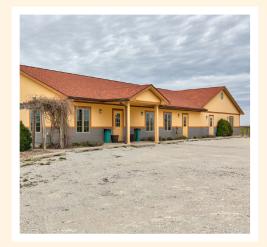

## 20 Acres Band Available

MULTI-USE PROPERTY WITH ENDLESS POSSIBILITIES!

Paint this canvas to suit your desires. This property is only limited by your creativity and imagination. This site has currently been operating as a well established winery, vineyard and event center for 13+ years, but could easily be transformed into multiple money making opportunities including bed & breakfast, hunting outfitter lodge, distillery, brewery, wedding venue, hobby farm, or executive ranch residence. The property has 20 gross acres which includes 4+ acres of mature grape vines. Grape types include Frontenac, St Pepin and Baco Noir. The building was constructed using commercial standards with 10' 5" ceilings, steel bar joist, and structural insulated exterior panels (SIP). High efficient geothermal HVAC system keeps utility cost at a minimum. Event center area has a large open dining area, dance floor, full bar area and much more. The retail side offers a store front with the space to showcase and sell product. The 4,800 square foot basement is currently used for production and storage of inventory. Exterior features include 2,400 square foot wrap around deck, entertainment area, enclosed band pavilion of approximately 450 square foot built inside a natural amphitheater. Located within 30 minutes from the Des Moines metro area, just a mile off of Interstate 35 St Charles exit.