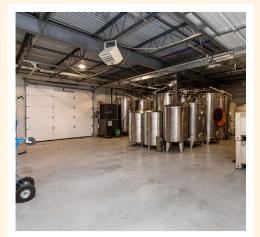

## 20 Acres Band Available

MULTI-USE PROPERTY WITH ENDLESS POSSIBILITIES!

Paint this canvas to suit your desires. This property is only limited by your creativity and imagination. This site has currently been operating as a well established winery, vineyard and event center for 13+ years, but could easily be transformed into multiple money making opportunities including bed & breakfast, hunting outfitter lodge, distillery, brewery, wedding venue, hobby farm, or executive ranch residence. The property has 20 gross acres which includes 4+ acres of mature grape vines. Grape types include Frontenac, St Pepin and Baco Noir. The building was constructed using commercial standards with 10' 5" ceilings, steel bar joist, and structural insulated exterior panels (SIP). High efficient geothermal HVAC system keeps utility cost at a minimum. Event center area has a large open dining area, dance floor, full bar area and much more. The retail side offers a store front with the space to showcase and sell product. The 4,800 square foot basement is currently used for production and storage of inventory. Exterior features include 2,400 square foot wrap around deck, entertainment area, enclosed band pavilion of approximately 450 square foot built inside a natural amphitheater. Located within 30 minutes from the Des Moines metro area, just a mile off of Interstate 35 St Charles exit.