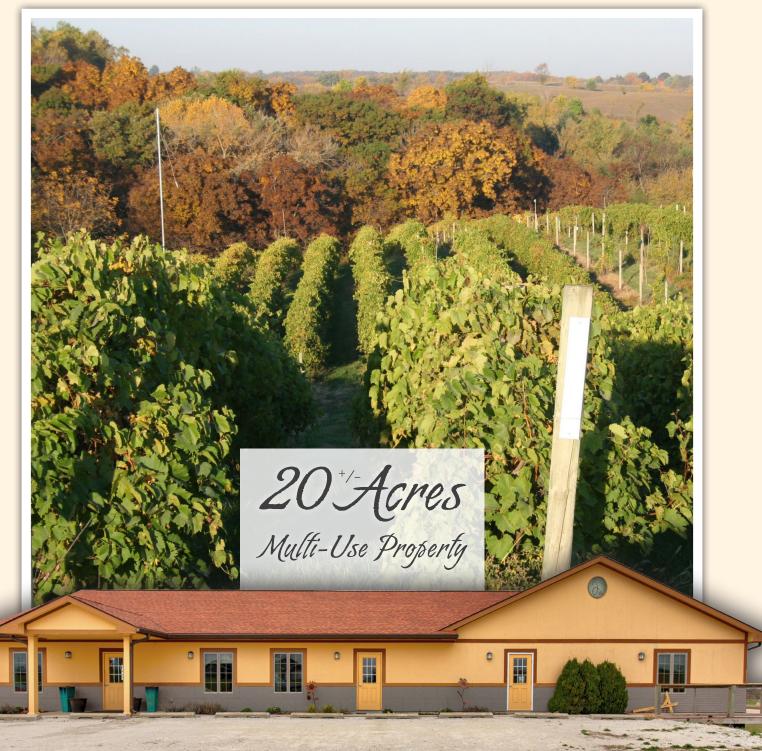

## 20 Acres Band Available

MULTI-USE PROPERTY WITH ENDLESS POSSIBILITIES!

Paint this canvas to suit your desires. This property is only limited by your creativity and imagination. This site has currently been operating as a well established winery, vineyard and event center for 13+ years, but could easily be transformed into multiple money making opportunities including bed & breakfast, hunting outfitter lodge, distillery, brewery, wedding venue, hobby farm, or executive ranch residence. The property has 20 gross acres which includes 4+ acres of mature grape vines. Grape types include Frontenac, St Pepin and Baco Noir. The building was constructed using commercial standards with 10' 5" ceilings, steel bar joist, and structural insulated exterior panels (SIP). High efficient geothermal HVAC system keeps utility cost at a minimum. Event center area has a large open dining area, dance floor, full bar area and much more. The retail side offers a store front with the space to showcase and sell product. The 4,800 square foot basement is currently used for production and storage of inventory. Exterior features include 2,400 square foot wrap around deck, entertainment area, enclosed band pavilion of approximately 450 square foot built inside a natural amphitheater. Located within 30 minutes from the Des Moines metro area, just a mile off of Interstate 35 St Charles exit.