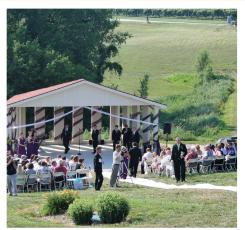

## 20 Acres Band Available

MULTI-USE PROPERTY WITH ENDLESS POSSIBILITIES!

Paint this canvas to suit your desires. This property is only limited by your creativity and imagination. This site has currently been operating as a well established winery, vineyard and event center for 13+ years, but could easily be transformed into multiple money making opportunities including bed & breakfast, hunting outfitter lodge, distillery, brewery, wedding venue, hobby farm, or executive ranch residence. The property has 20 gross acres which includes 4+ acres of mature grape vines. Grape types include Frontenac, St Pepin and Baco Noir. The building was constructed using commercial standards with 10' 5" ceilings, steel bar joist, and structural insulated exterior panels (SIP). High efficient geothermal HVAC system keeps utility cost at a minimum. Event center area has a large open dining area, dance floor, full bar area and much more. The retail side offers a store front with the space to showcase and sell product. The 4,800 square foot basement is currently used for production and storage of inventory. Exterior features include 2,400 square foot wrap around deck, entertainment area, enclosed band pavilion of approximately 450 square foot built inside a natural amphitheater. Located within 30 minutes from the Des Moines metro area, just a mile off of Interstate 35 St Charles exit.