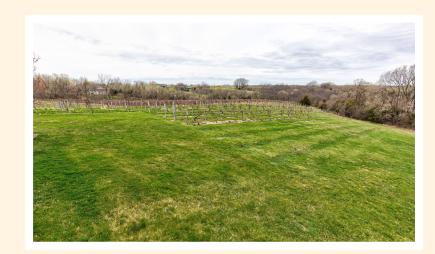

## 20 Acres Band Available

MULTI-USE PROPERTY WITH ENDLESS POSSIBILITIES!

Paint this canvas to suit your desires. This property is only limited by your creativity and imagination. This site has currently been operating as a well established winery, vineyard and event center for 13+ years, but could easily be transformed into multiple money making opportunities including bed & breakfast, hunting outfitter lodge, distillery, brewery, wedding venue, hobby farm, or executive ranch residence. The property has 20 gross acres which includes 4+ acres of mature grape vines. Grape types include Frontenac, St Pepin and Baco Noir. The building was constructed using commercial standards with 10' 5" ceilings, steel bar joist, and structural insulated exterior panels (SIP). High efficient geothermal HVAC system keeps utility cost at a minimum. Event center area has a large open dining area, dance floor, full bar area and much more. The retail side offers a store front with the space to showcase and sell product. The 4,800 square foot basement is currently used for production and storage of inventory. Exterior features include 2,400 square foot wrap around deck, entertainment area, enclosed band pavilion of approximately 450 square foot built inside a natural amphitheater. Located within 30 minutes from the Des Moines metro area, just a mile off of Interstate 35 St Charles exit.